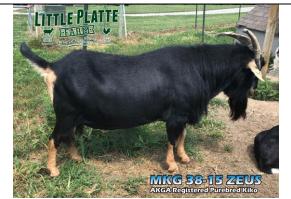

Little Platte Farm

Hidden Springs Farm

Hidden Springs Farm

MKG 38-15 ZEUS - Zeus is an extremely large framed buck. He has great length, prominent chest and ample hindquarters. He consistently adds frame, hoof quality and parasite resistance to his progeny. Just some of the notable sires in his pedigree include TNT RAIZ'N'KANE, LRF W-7, SKY T20 COMMANDER, BLUE'S SON and ELH BLUE BOY 1L. Zeus is truly an easy keeper, having never required deworming or hoof trimming. Zeus has built quite a reputation and has had an enormous impact on the commercial meat herds in the central United States. MJI THUNDERBOLT - Thunderbolt is a large framed 100% New Zealand buck from the GOLDMINE lineage who placed a respectable 7 th place in ADG at the 2016 Maryland buck test. He consistently sires sizeable kids who grow quickly and top our index ratings each year. Hidden Springs Farm has retained numerous does produced by Thunderbolt, and they exhibit straight