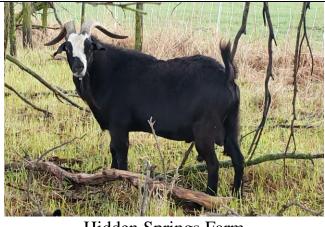

Little Platte Farm

Hidden Springs Farm

Hidden Springs Farm

MKG 38-15 ZEUS - Zeus is an extremely large framed buck. He has great length, prominent chest and ample hindquarters. He consistently adds frame, hoof quality and parasite resistance to his progeny. Just some of the notable sires in his pedigree include TNT RAIZ'N'KANE, LRF W-7, SKY T20 COMMANDER, BLUE'S SON and ELH BLUE BOY 1L. Zeus is truly an easy keeper, having never required deworming or hoof trimming. Zeus has built quite a reputation and has had an enormous impact on the commercial meat herds in the central United States. MJI THUNDERBOLT - Thunderbolt is a large framed 100% New Zealand buck from the GOLDMINE lineage who placed a respectable 7 th place in ADG at the 2016 Maryland buck test. He consistently sires sizeable kids who grow quickly and top our index ratings each year. Hidden Springs Farm has retained numerous does produced by Thunderbolt, and they exhibit straight

produced by Thunderbolt, and they exhibit straight top lines, plenty of depth, and tight uniform udders. Does he has sired have also tested A/B in Alpha-s1 Casein.

TTP REZ'S JOLT – Jolt is a powerful young New Zealand buck who is the product of MRG TERMINATORS REZ (2015 WV buck test contender) over LBG JOULES 604 (GOLDEN BOY/GOLDMINE'S HERITAGE decent), two very well-respected breeding Kikos. Jolt is very much a "hands off" buck, keeping good body condition on forage only without deworming. Jolt produces nice thick kids who grow out well and have color to boot.