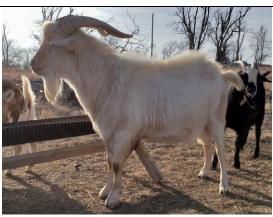

| Sigx Rizzo<br>Fibri's Livestock                                                                                                                                                                                                                                                                                                                                                                                                                                                                                                                                                                                                                                                                                                                                                                                                                                                                                                                                                                                                                                                                                                                                                                                                                                                                                                                                                                                                                                                                                                                                                                                                                                                                                                                                                                                                                                                                                                                                                                                                                                                                 | <b>SIGX RIZZO</b> - Sired by GIN V22 on top (BBM<br>Dale, Southwest Cisco) and a GIN V4C dam on<br>the bottom (TNT Cody). GIN V22 sired several<br>does which produced notable test bucks in PJ<br>Murphy's program. TNT Cody also appears on the<br>maternal side of several very well-known Kikos.<br>As a result of all of the strong maternal genetics<br>behind Rizzo he produces great daughters.                                                                                                                                                                           |
|-------------------------------------------------------------------------------------------------------------------------------------------------------------------------------------------------------------------------------------------------------------------------------------------------------------------------------------------------------------------------------------------------------------------------------------------------------------------------------------------------------------------------------------------------------------------------------------------------------------------------------------------------------------------------------------------------------------------------------------------------------------------------------------------------------------------------------------------------------------------------------------------------------------------------------------------------------------------------------------------------------------------------------------------------------------------------------------------------------------------------------------------------------------------------------------------------------------------------------------------------------------------------------------------------------------------------------------------------------------------------------------------------------------------------------------------------------------------------------------------------------------------------------------------------------------------------------------------------------------------------------------------------------------------------------------------------------------------------------------------------------------------------------------------------------------------------------------------------------------------------------------------------------------------------------------------------------------------------------------------------------------------------------------------------------------------------------------------------|-----------------------------------------------------------------------------------------------------------------------------------------------------------------------------------------------------------------------------------------------------------------------------------------------------------------------------------------------------------------------------------------------------------------------------------------------------------------------------------------------------------------------------------------------------------------------------------|
| LAA General Custard<br>Characteristic Content of Average Daily<br>Cain in the 2016 OK Buck Forage Test<br>Short's Livestock                                                                                                                                                                                                                                                                                                                                                                                                                                                                                                                                                                                                                                                                                                                                                                                                                                                                                                                                                                                                                                                                                                                                                                                                                                                                                                                                                                                                                                                                                                                                                                                                                                                                                                                                                                                                                                                                                                                                                                     | LAA GENERAL CUSTARD – Sired by GFI<br>DOC HOLIDAY and out of GFI ROLLING<br>MEADOWS 174. With the parasite resistance<br>(Terminator) coming from his sire side and growth<br>(Loverboy) from his dam side it is no surprise<br>Custard is a complete package of a buck. He<br>proved this in the 2016 Oklahoma Buck Test by<br>siring the fastest growing buck in the test, and the<br>buckling had a fecal count of 142!                                                                                                                                                        |
| Image: Additional additi | JAW GUSTO - Gusto is a wide chested, solid<br>framed buck, strongly influenced by some of the<br>truly great early foundation bucks like BTH<br>BETULA HILL MONEYMAKER, SPK<br>SUNBOY WACO 139 (Lightin'), GOATEX<br>GENERATOR, GGL GOATEX GOLIATH and<br>others. He has proven to be a terrific doe maker<br>here at Little Platte Farm, passing on strong<br>maternal qualities, excellent udder structure and<br>high parasite resistance. He is also A/B<br>(high/high) for Alpha s1 Casein (a milk protein<br>believed to assist in higher growth rates of nursing<br>kids). |