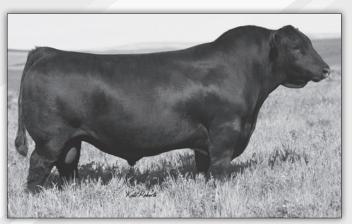

#### GLC AA 2XL Bronc 818 102

Birth Date: 02-19-2021

Cow +\*19983282

Tattoo: 102

Tattoo: 103

\$M

+80

\$W

+105

\$B

+182

+.58

#### GLC AA 2XL Bronc 818 103

#+\*Baldridge Bronc +\*2XL Bronc 8153 19146105 +\*2XL Clova Pride 6230

\*EW A Peyton 642

\*GLC Peyton 201 818 19247379 \*GLC Pleasant Pride Regis 201 Cow +\*19983284 #\*EF Commando 1366 \*Baldridge Isabel Y69 #\*K C F Bennett Southside \*Blackstone Pride 3003

+1.44

+\*Quaker Hill Manning 4EX9 #+\*E W A 444 of 968 Progress #\*Coleman Regis 904

| +   | -Edgewood Ple | asant Pride 08 | +316 |
|-----|---------------|----------------|------|
| W   | MILK          | MARB           | RIB  |
| 141 | +46           | +1 23          | + 60 |

| CED          | BW          | WW             | YW           | MILK | MARB  | RIB  |
|--------------|-------------|----------------|--------------|------|-------|------|
| +17          | -1.4        | +78            | +141         | +46  | +1.23 | +.60 |
| Consigned by | Acomb Acres | and Gustin Lan | d and Cattle |      |       |      |

Selling choice of Lot 2A and 2B.

Here are two incredible females within Lot 2A and 2B. Both out of the same beautiful cow as Lot 1, but sired by an excellent son of the featured Pathfinder, Baldridge Bronc. These two heifers are young but both come with an excellent look, build and dimension. Once again if you like their phenotype you are sure to like their numbers as they rank in the top 25% for 16 different columns and are very consistent and great in terms of their \$Values.