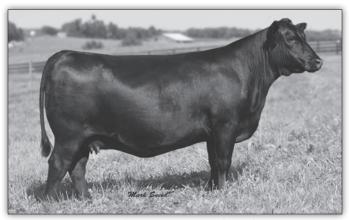

#### Yankee Angus

Erica Siler

2520 Pee Dee Rd, North Java, Ny 14113 716/479-0321, wnybeef@gmail.com

Lots: 41, 42

GLC AA Clarity 818 210 - Sells as Lot 1.

#### GLC AA Clarity 818 210 Tattoo: 210 \$M Cherry Creek Land Grant #K C F Bennett Homestead \*Connealy Clarity +76 Cherry Crk Eva B27 M \$W \*Breshie of Conanga 6988 #\*Connealy Confidence Plus 19555171 Brelly of Conanga 367 +87 \$B \*EW A Peyton 642 +\*Ouaker Hill Manning 4EX9 +203 #+\*E W A 444 of 968 Progress \*GIC Peyton 201 818 \*GLC Pleasant Pride Regis 201 #\*Coleman Regis 904 19247379 +Edgewood Pleasant Pride 083 +339CED

Consigned by Acomb Acres and Gustin Land and Cattle

+84

+1.2

A definite sale feature here and an easy way to start the sale here with this beautifully made February calf. If you love her looks as much as we do, you are going to love her on paper just as much. Ranks in the top 1% for \$C, \$B, \$G and Marbling. Along with that, she ranks in the top 25% for 17 different EPDs. A beautiful Clarity daughter out of a very impressive Peyton daughter. Will take this female back home so she can run with her contemporaries until weaning.