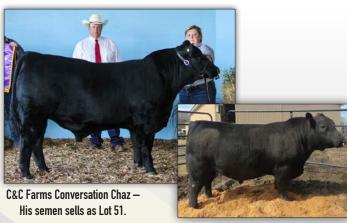

+98

+29

SAV Raindance 6848— Sire of Lot 43.

**C&C Farms Raindance Ringo** 

| Birth Date: 11-13-2020                                                                        |     |                        | 1    | Bull *19976755                                                           | Tattoo: H37              |                            |
|-----------------------------------------------------------------------------------------------|-----|------------------------|------|--------------------------------------------------------------------------|--------------------------|----------------------------|
| #+*Coleman Charlo 0256<br>+* <b>5 A V Raindance 6848</b><br>18578965 *S A V Blackcap May 4136 |     |                        | + #5 | *O C C Paxton 7<br>Bohi Abigale 6<br>S A V 8180 Trav<br>+S A V May 23!   | \$M<br>+35<br>\$W<br>+56 |                            |
| <b>*C&amp;C Farms T</b><br>18403995                                                           |     | n X 7008 S A<br>s 4671 | ##   | *Mytty In Focu<br>A A R Lady Kelt<br>*Schiefelbein A<br>Frosty Big Ticke | on 5551<br>Zeus 3609     | \$B<br>+140<br>\$C<br>+217 |
| CED                                                                                           | BW  | WW                     | YW   | MILK                                                                     | MARB                     | RIB                        |
| +11                                                                                           | +.7 | +63                    | +114 | +17                                                                      | +.55                     | +.74                       |

Consigned by C&C Farms.

WOW, here is an excellent young herd sire prospect that is ready for a new home and get to work. He is sired by the great Raindance 6848 and stems back to a great cow family. This is a calving ease bull that will get the job done for you when put into production.