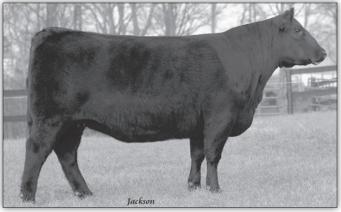

| BW                                                  | WW | YW     | MILK                                                                 | MARB                     | RIB                        |
|                                                                                     |                                                     |    |        |                                                                      |                          |                            |

Consigned by Gundzik Angus.

This bull has sired some great calves within the sale and his service has been used throughout. Will be a great sire for any program, and you get to see what his calves look like come sale day. You will be impressed.



R B Tour Of Duty 177 - Sire of Lot 44



EXAR Henrietta Pride 5162 — Granddam of Lot 45A and 45B embryos.

### E&B Plus One X WRCC Henrietta 2525

|            | •                             |
|------------|-------------------------------|
|            | #*Connealy Confidence Plus    |
| +*E&B Plus | One .                         |
| 10106060   | #_E8.R Lady 1023 Pracision 03 |

19196960 | #+E&B Lady 1023 Precision 936

|                       | +*Baldridge Colonel C251    |  |  |  |  |  |
|-----------------------|-----------------------------|--|--|--|--|--|
| +*WRCC Henrietta 2525 |                             |  |  |  |  |  |
| 19449588              | +*EXAR Henrietta Pride 5162 |  |  |  |  |  |
|                       |                             |  |  |  |  |  |

| #*Connealy Confidence 0100  | \$M  |  |
|---------------