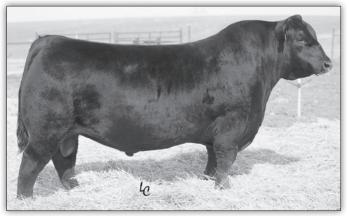

#### Yankee Angus

Erica Siler

2520 Pee Dee Rd, North Java, Ny 14113 716/479-0321, wnybeef@gmail.com

Lots: 41, 42

GLC AA Clarity 818 210 - Sells as Lot 1.

#### GLC AA Clarity 818 210 Tattoo: 210 \$M Cherry Creek Land Grant #K C F Bennett Homestead \*Connealy Clarity +76 Cherry Crk Eva B27 M \$W \*Breshie of Conanga 6988 #\*Connealy Confidence Plus 19555171 Brelly of Conanga 367 +87 \$B \*EW A Peyton 642 +\*Ouaker Hill Manning 4EX9 +203 #+\*E W A 444 of 968 Progress \*GIC Peyton 201 818 \*GLC Pleasant Pride Regis 201 #\*Coleman Regis 904 19247379 +Edgewood Pleasant Pride 083 +339CED

Consigned by Acomb Acres and Gustin Land and Cattle

+84

+1.2

A definite sale feature here and an easy way to start the sale here with this beautifully made February calf. If you love her looks as much as we do, you are going to love her on paper just as much. Ranks in the top 1% for \$C, \$B, \$G and Marbling. Along with that, she ranks in the top 25% for 17 different EPDs. A beautiful Clarity daughter out of a very impressive Peyton daughter. Will take this female back home so she can run with her contemporaries until weaning.