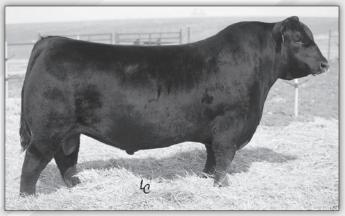

#### **6.7.** Gundzik Tour of Duty 350

| TT                                                                                  | Birth Date: 04-30-2018                              |    |        | Bull *1917632                                                        | Tattoo: 350              |                            |
|-------------------------------------------------------------------------------------|-----------------------------------------------------|----|--------|----------------------------------------------------------------------|--------------------------|----------------------------|
| #+*Werner War Party 2417<br>#+*R B Tour Of Duty 177<br>16984170 +*B A Lady 6807 305 |                                                     |    |        | *Connealy Onv<br>-BAAR USA Lad<br>Vermilion Date<br>-G D Lady Hi Fly | \$M<br>+44<br>\$W<br>+80 |                            |
| <b>+*Hidden La</b><br>17284582                                                      | #+G A R N<br>I <b>ne Rita 50 Z38</b><br>EF Rita 818 |    | G<br># | B/R New Desig<br>A R Precision 7<br>TC Total 410<br>-Sand Point Rit  | 706                      | \$B<br>+180<br>\$C<br>+277 |
| CED                                                                                 | BW                                                  | WW | YW     | MILK                                                                 | MARB                     | RIB                        |
|                                                                                     |                                                     |    |        |                                                                      |                          |                            |