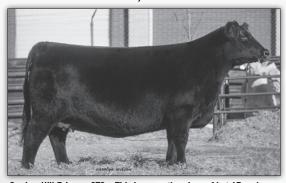

19814373 +\*EXAR Blackcap 5801

| #*EXAR Denver 2002B         |
|-----------------------------|
| +*Quaker Hill Blackcap 0A32 |
| #+*G A R Progress           |

+Edgewood Lady 968 \*Jindra 3rd Dimension

+226 | +198 +Jindra Blackbird Lassy 1111 #+\*EXAR Resistol 3710B EXAR Blackcap 2563 +365

| CE  | D  | BW   | WW  | YW   | MILK | MARB  | RE   |
|-----|----|------|-----|------|------|-------|------|
| S + | 12 | +1.9 | +93 | +165 | +34  | +1.30 | +.81 |
| D + | 5  | +2.8 | +78 | +153 | +27  | +.74  | +.86 |

Consigned by Bateman Farms.

Selling 3 embryos out of this excellent Blackcap donor sired by EWA Peyton. You are going to have some high numbered, high quality calves that will catch anyone's attention. Great opportunity here. Embryos are located at Genetic Visions in Pennsylvania.



Quaker Hill Erianna 8T2 - Third generation dam of Lot 47 embryos.

Spring Grove Equity 8074 X Welytok Rampage Erianna 6D74

#### Spring Grove Equity 8074 X Welytok Rampage Erianna 6D74 3 Embryos

\*SvdGen Exceed 3223 +\*Spring Grove Equity 8074 19055584 | +\*Spring Grove Rita 6073

#+\*Quaker Hill Rampage 0A36 +\*Welytok Rampage Erianna 6D74 18563775 \*Welytok Total 10 Erianna 3B2

|                                | Sire  | Dam  |
|--------------------------------|-------|------|
| +*SydGen Googol                | \$M   | \$M  |
| +*SydGen Forever Lady 1255     | +65   | +22  |
| #+*Quaker Hill Rampage 0A36    | \$W   | \$W  |
| +*EXAR Rita 4738               | +78   | +79  |
| #MCC Daybreak                  | \$B   | \$B  |
| +*QHF Blackcap 6E2 of4V16 4355 | +217  | +217 |
| #*A A R Ten