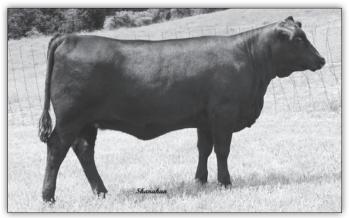

Will take this female back home so she can run with her contemporaries until weaning.

Bateman Everelda Ent 2153 Birth Date: 04-02-2021 Cow \*20094876 Tattoo: 2153

+\*G A R Ashland \*G A R Early Bird \*G A R Home Town +\*Chair Rock Ambush 1018 +\*Chair Rock Sure Fire 6095 #+\*G A R Sure Fire \$W 19266718 +\*Chair Rock Progress 3005 +71\$B #\* lindra Acclaim \*Jindra 3rd Dimension \*Everelda 2119 of Fairfield +Jindra Blackbird Lassy 1111 19613696 #\*Everelda 2117 of Fairfield #\*Connealy Black Granite

MILK +3 +1.7+62+121 +35+1.14+.69

Everelda of Fairfield 21

+290

Consigned by Bateman Farms.

Here is a really fancy daughter of GAR Hometown. She has an incredible look, build and very good in terms of her dimension. She is out of a beautiful Jindra Acclaim daughter. She is impeccable in terms of her EPDs as she ranks in the top 3% for \$B, 4% for \$G, 5% for \$F and 10% for \$C. A high marbling type of female that will get it done for you as a producer.