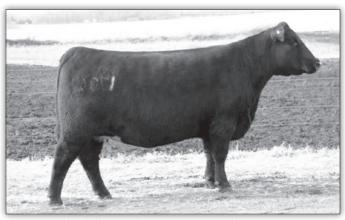

$B   | \$B  |
| +*QHF Blackcap 6E2 of4V16 4355 | +217  | +217 |
| #*A A R Ten X 7008 S A         | \$C   | \$C  |
| Ouaker Hill Frianna 8T2        | . 244 | ຸງຄາ |

| CED  | BW   | WW  | YW   | MILK | MARB  | RE    |
|------|------|-----|------|------|-------|-------|
| S +7 | +1.9 | +70 | +122 | +32  | +1.53 | +1.02 |
| D +4 | +2.8 | +84 | +154 | +28  | +1.16 | +1.00 |

Consigned by Welytok.

Selling two groups of 3 embryos out of this excellent Rampage donor that stems back to a special Erianna cow family. They are sired by the great Spring Grove Equity 8074. These embryos will do great things for any program and will have some of the best EPDs in the angus breed as both the sire and donor are already in a league of their own.



Boyd Abigale 4152 — Donor dam of Lots 48 and 49 embryos.



CHF 3784 Rita 1706 — Donor dam of Lot 50 embryos.

# Baldridge Bronc X Boyd Abigale 4152

48B Baldridge Bronc X Boyd Abigale 4152

#\*FF Commando 1366

#+\*Baldridge Bronc 18229425 T\*Baldridge Isabel Y69

#+\*V A R Reserve 1111 +\*Boyd Abigale 4152 18444520 \*Boyd Abigale 0001

#\*EF Complement 8088 Riverbend Young Lucy W1470 #\*Styles Upgrade J59 +Baldridge Isabel T935

#\*B/R New Day 454 +\*Sandpoint Blackbird 8809 #S A V Pioneer 7301 \*S A V Abigale 8076

| CED | BW   | WW  | YW   | MILK | MARB | RE   |
|-----|------|-----|------|------|------|------|
| +14 | -2.3 | +66 | +119 | +31  | +.41 | +.50 |
| +9  | +0   | +51 | +99  | +25  | +.37 | +.76 |

D

Selling two groups of 4 and 3 embryos out of this excellent donor dam Boyd Abigale 4152, a great selection from a past Boyd sale and s