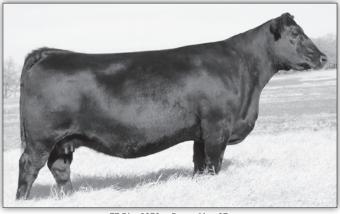

Selling choice of Lot 2A and 2B.

Here are two incredible females within Lot 2A and 2B. Both out of the same beautiful cow as Lot 1, but sired by an excellent son of the featured Pathfinder, Baldridge Bronc. These two heifers are young but both come with an excellent look, build and dimension. Once again if you like their phenotype you are sure to like their numbers as they rank in the top 25% for 16 different columns and are very consistent and great in terms of their \$Values.

Will take this female back home so she can run with her contemporaries until weaning.

Bateman Everelda Ent 2153 Birth Date: 04-02-2021 Cow \*20094876 Tattoo: 2153

+\*G A R Ashland \*G A R Early Bird \*G A R Home Town +\*Chair Rock Ambush 1018 +\*Chair Rock Sure Fire 6095 #+\*G A R Sure Fire \$W 19266718 +\*Chair Rock Progress 3005 +71\$B #\* lindra Acclaim \*Jindra 3rd Dimension \*Everelda 2119 of Fairfield +Jindra Blackbird Lassy 1111 19613696 #\*Everelda 2117 of Fairfield #\*Connealy Black Granite

MILK +3 +1.7+62+121 +35+1.14+.69

Everelda of Fairfield 21

+290

Consigned by Bateman Farms.

Here is a really fancy daughter of GAR Hometown. She has an incredible look, build and very good in terms of her dimension. She is out of a beautiful Jindra Acclaim daughter. She is impeccable in terms of her EPDs as she ranks in the top 3% for \$B, 4% for \$G, 5% for \$F and 10% for \$C. A high marbling type of female that will get it done for you as a producer.