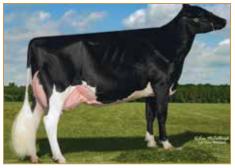

## Highlights Include:

Schillview Balisto Gracie VG-86 unique sire stack Balisto x Emerald x Jeeves x Jet Stream x Titanic x Mtoto (one of the top Balistos in the world today) 2592 TPI - 622 NM, she will turn 8 yrs. old in July, she has 9 full 2 year-old daughters by Huey & Venture as well as daughters, granddaughters and greatgranddaughters on the farm by Achiever, Huey, Venture, Big Al, Galileo, Rowdy, Einstein, Miami, Burley & Karim. Two of her earlier daughters were of ai interest. ABS Global purchased her first daughter by Delta and were contenders on her second daughter by Yoda that sold in the (Fun In The Sun) Bovino Vineyards Sale in Tempelton, CA 3-1-19. Her daughter Schillview Venture Genie recently classified VG-85 is due to sexed Payload.