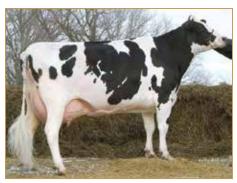

Lot #99, Fresh 1-20-22, 82 lbs. 2nd test, 4.1 F, 3.1 P, SCC 325, she has several fancy daughters selling including Lot #360, Lot #361, Lot #363, Lot #376, Lot #376, Lot #377, Lot #378, Lot #379, Lot #380, Lot #382, granddaughter Lot #387