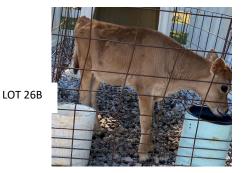

#### DONATION HEIFER TO BENEFIT THE CLEMSON SPRING DAIRY SHOW AND JR. DAIRY WEEKEND choice of her-man vip davina (26a) or her-man closer bella (26b)

MATERNAL GRAND DAM OF LOT 26B-HER-MAN ACADEMY BELLE

Born: 09/02/2021

Lot 26B HER-MAN CLOSER BELLA 840003145402259

PA: 118M 3F 9P 209CM\$ 204NM\$ 177FM\$ 2.4PL 1.4DPR 1.6CCR .3HCR 2.88SCS PA Type: .8 JPI 40%R 54

#### DAM: HER-MAN VICTORIOUS BELLA

840003145402471 CDCB GPTA S 10/05/2021 0RECS 77%R 41%ILE -257M .01% -11F .04% 0P 57CM\$ 52NM\$ 14FM\$ 1.8PL -.2LIV -.4DPR -.7CCR .7HCR 2.95SCS 13GM\$ AJCA 10/05/2021 GTPA 79%R .9 GJUI 12.8 GJPI 74%R 13 118053662

#### Consigners: H & A. Lutz