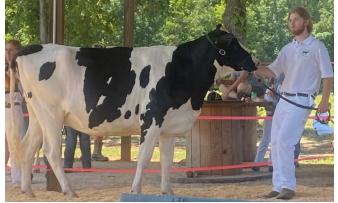

#### Lot 4 EASTGLEN LEMONHEAD NASHVILLE 840003210341582

Born: 9/16//2019

Consigned by: Molli Scott McCarter Bred By: Eastglen Farms

PA: -322M 14F 2P 148CM\$ 138NM\$ 82FM\$ 1.3PL .1DPR 0.4CCR -0.4HCR 2.87SCS PA Type: 0.8 JPI 37%R 28

#### Due: 1/23/2022 Service Sire: ELLIOTTS REGENCY CASINO 14JE725

I like 4-H and I like showing heifers. I get to show with my cousins and have made new friends. I learned this year that I must go slow and hold her head up. I have been to a lot of new places. I like when I show Buttercup because she is good. She is getting better at holding her head up. I think she is pretty. I love her because she is a Jersey and is calm and sweet.