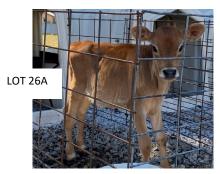

# DONATION HEIFER TO BENEFIT THE CLEMSON SPRING DAIRY SHOW AND JR. DAIRY WEEKEND

CHOICE OF HER-MAN VIP DAVINA (26A) OR HER-MAN CLOSER BELLA (26B)

SISTER TO MATERNAL GRAND DAM OF LOT 26A RATLIFF ACTION DAZZLE

#### Lot 26A HER-MAN VIP DAVINA

840003145402260

Born: 09/03/2021

PA: -1526M -45F -41P -376CM\$ -378NM\$ -403FM\$ -.4PL .2DPR -.10CCR .5HCR 3.12SCS PA Type: 1.0 JPI 41%R -89

FANCY SEPTEMBER CALF THAT GOES BACK TO: ARETHUSA PRIMETIME DÉJÀ VU EX95 – 3<sup>RD</sup> DAM HURONIS CENTURION VERONICA EX 97- 4<sup>TH</sup> DAM

#### SIRE: RIVER VALLEY VENUS VIP-ET

840003126479167 GT99K BBR 100 JH1F JNSF CDCB GPTA S 08/01/2021 427DAUS 170HRDS 34%RIP 97%R -2171M .16% -74F 0%ILE 97%R .08% -65P -536CM\$ -534NM\$ -531FM\$ -535GM\$ .2PL 2.1LIV 1.2DPR .9CCR .1HCR 3.1SCCS

#### DAM: HER-MAN VICTORIOUS DAVINA 840003145402469

CDCB GPTA S 10/05/2021 ORECS 77%R 10%ILE -952M .15% -15f .09% -16P -216CM\$ -221NM\$ -257FM\$ -1.0PL -1.3LIV -.9DPR -1.1CCR .9HCR 3.12SCS -238GM\$

AJCA 10/05/2021 GTPA 79%R .6 GJUO 3.9 GJPI74%R -55

Consigners: H. Lutz/T. Evans