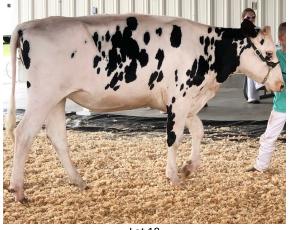

# Lot 1 KELLYS THOR LILITH

840003149153557

Born: 10/13/2019

Consigned by: Hattie Grace Terry Bred By: Harrison Kelly

PA -205M -.05% -18F +.05% +2P -52CM\$ -57NM\$ +.3PTAT +.1UDC -.1FLC -.3DPR +.6PL -16CPI 2.96SCS Due: 11/29/2021 Sire: Beechgroves Excalibur (sexed) 522GU00903

Hattie Grace " I love honey bun she is a sweet heifer who knows her name and follows me whenever I go into the pasture ".