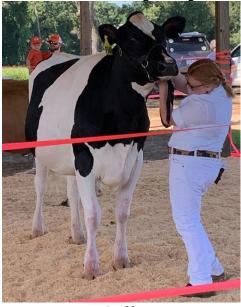

# Lot 1 KELLYS THOR LILITH

840003149153557

Born: 10/13/2019

Consigned by: Hattie Grace Terry Bred By: Harrison Kelly

PA -205M -.05% -18F +.05% +2P -52CM\$ -57NM\$ +.3PTAT +.1UDC -.1FLC -.3DPR +.6PL -16CPI 2.96SCS Due: 11/29/2021 Sire: Beechgroves Excalibur (sexed) 522GU00903

Hattie Grace " I love honey bun she is a sweet heifer who knows her name and follows me whenever I go into the pasture ".