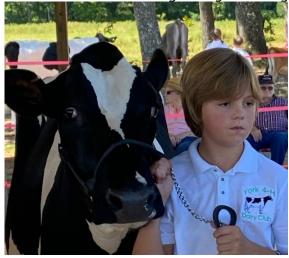

#### Lot 5 CLEMSON PERRY 173891456

Born: 11/20//2019

Consigned by: Mary Grace Truesdale Bred By: Clemson University Dairy Farm

PA: -229M 12F 2P 140CM\$ 135NM\$ 94FM\$ 1.4PL 1.1DPR 1.5CCR .5HCR 3.01SCS PA Type: 0.6 JPI 35%R 27

I LOVE showing "Fancy". She is a beautiful calm calf with a straight top line. I wish she was sharper over the shoulders. I love the project heifer program. It is a family to me. I will miss showing Fancy, but I know she will be a great milk cow soon.