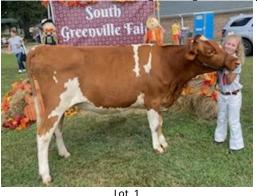

# Lot 1 KELLYS THOR LILITH

840003149153557

Born: 10/13/2019

Consigned by: Hattie Grace Terry Bred By: Harrison Kelly

PA -205M -.05% -18F +.05% +2P -52CM\$ -57NM\$ +.3PTAT +.1UDC -.1FLC -.3DPR +.6PL -16CPI 2.96SCS Due: 11/29/2021 Sire: Beechgroves Excalibur (sexed) 522GU00903

Hattie Grace " I love honey bun she is a sweet heifer who knows her name and follows me whenever I go into the pasture ".