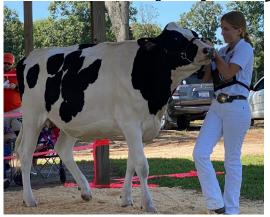

#### Lot 2 TWINS RIDGE DRONE DELILAH 840003129329998

Born: 12/22/2019

Consigned by: Hannah Henson Bred By: Emily Rodgers Due: 1/27/2022 Sire: Maradore T Les Lightning 7GU4456GU109

"Leaders are not born, they are grown"

#### Lot 3 KELLYS RUM JAYDA 840003149153559

Born: 12/17/2019

Consigned by: Piper Stone Bred By: Harrison Kelly Due: 1/12/2022 Sire: Miss Me Rebas Reputation (sexed) 6GU109 Ultrasound Confirmed Heifer

My heifer is a very dairy heifer with define rib, hooks and pins. When she if focused, she walks wonderfully with little error. If you bond with her she will be as sweet as can be.