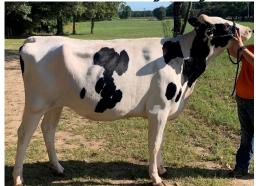

#### Lot 2 TWINS RIDGE DRONE DELILAH 840003129329998

Born: 12/22/2019

Consigned by: Hannah Henson Bred By: Emily Rodgers Due: 1/27/2022 Sire: Maradore T Les Lightning 7GU4456GU109

"Leaders are not born, they are grown"