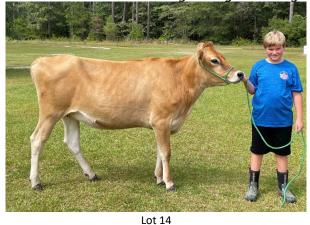

#### Lot 14 JX EASTGLEN LEMONHEAD DIANE {6} 840003210341591

Born: 10/4//2019

Consigned by: Noah Summers Bred By: Eastglen Farms

PA: -212M 17F -1P 83CM\$ 78NM\$ 49FM\$ .2PL - .4DPR -.2CCR -0.7HCR 2.94SCS PA Type: 0.7 JPI 37%R 15

DAM: JX EASTGLEN RANDI DIANE {5} 84%

840003133105349 PPA -203M 82F 9P / YD -164M 46F -1P

305 2X ME AVG 3L 16098M 797F 594P 2045C

Due: 1/14/2022 Service Sire: ELLIOTTS REGENCY CASINO 14JE725

I like my heifer because she is moody like me.