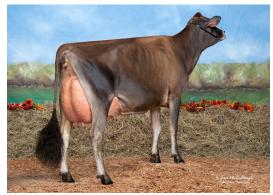

#### Lot 5 CLEMSON PERRY 173891456

Born: 11/20//2019

Consigned by: Mary Grace Truesdale Bred By: Clemson University Dairy Farm

PA: -229M 12F 2P 140CM\$ 135NM\$ 94FM\$ 1.4PL 1.1DPR 1.5CCR .5HCR 3.01SCS PA Type: 0.6 JPI 35%R 27

I LOVE showing "Fancy". She is a beautiful calm calf with a straight top line. I wish she was sharper over the shoulders. I love the project heifer program. It is a family to me. I will miss showing Fancy, but I know she will be a great milk cow soon.