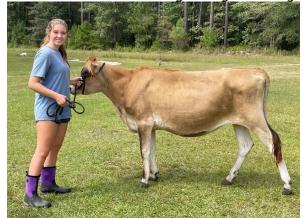

#### Lot 13 JX EASTGLEN LEMONHEAD GLAXEY {6} 840003210341581

Due: 1/2/2022

Born: 9/14//2019

Consigned by: Kambell Summers Bred By: Eastglen Farms

PA: -328M 11F -3P 60CM\$ 56NM\$ 23FM\$ .5PL .8DPR 1.1CCR -0.7HCR 3.02SCS PA Type: 0.3 JPI 38%R 10

DAM: JX EASTGLEN NIKON GLAXEY {5} 80%

PPA -2545M -58F -83P / YD -1097M -76F -31P

305 2X ME AVG 5L 14520M 739F 509P 1760C

Service Sire: ELLIOTTS REGENCY CASINO 14JE725

I like how my heifer challenges me and has helped me learn how to be patient