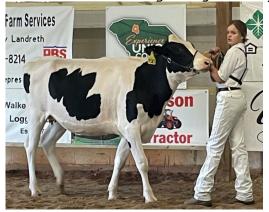

#### Lot 3 KELLYS RUM JAYDA 840003149153559

Born: 12/17/2019

Consigned by: Piper Stone Bred By: Harrison Kelly Due: 1/12/2022 Sire: Miss Me Rebas Reputation (sexed) 6GU109 Ultrasound Confirmed Heifer

My heifer is a very dairy heifer with define rib, hooks and pins. When she if focused, she walks wonderfully with little error. If you bond with her she will be as sweet as can be.