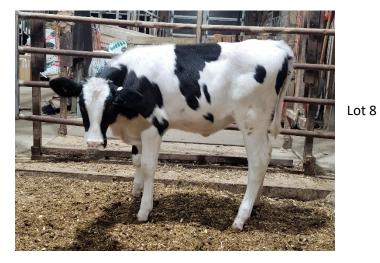

## Lot 8- Correct Name: AOT Deluxe Elaborate-et

Correct Dam Cookiecutter Emelia-ET 840003213673208 GTPI 2919 NM965 Sire: Acura

Lot 9 – Ready to IVF

Lot 10 – Ranks in the Top 1000 NM\$ Females over 6 months of age @ 1034 NM\$