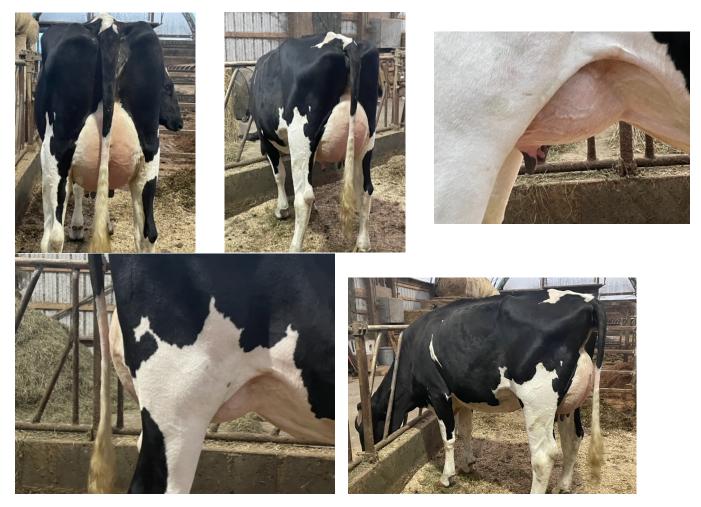

not miss!



Lot 18

Lot 19 & 20 – Rare opportunity to build your own family from Ridgedale! All American nominations, generations of Excellents. You pick the donor & sire to create your own.

Lot 21 – IVF session from Latenite's grand dam. Latenight is one of the hottest sires. Breeders are using again after seeing their first calves.

Lot 22 & 23 – Maternal sisters to the 2020 Res A-A R&W Winter Calf. Dam was the 2020 Res A-A R&W Aged Cow

Lot 24 – All set up to make a run at the shows next Summer & Fall.







Lot 24

Lot 24's May Lutenant calf



Lot 25 – Sired by the hot Chief bull! Grand dam is Dice EX-96, 3E. Registration name & number is Center-Vu Chief Danella 840003238921203



Lot 26 – milking 75/day. Maternal sister to Dam; Atwood Mecca now EX-93 in 3<sup>rd</sup> lactation.



Lot 29 – High type Jagger embryos from same family as Dreambig at St. Jacobs ABC and Destiny at Blondin Sires. Jagger calves look awesome!

Lot 30 – Embryos by Hanans with 2 closest dams at 95 & 97 point mammary systems. From the Roxy's! These are EU eligible

Lot 31 – Potential 12<sup>th</sup> generation EX by Latenight from Cleavage family. Chance for polled & RC as well!

Lot 32 – make your own Red show calves by Warrior-Red x EX-94, 3E \*RC Aftershock!