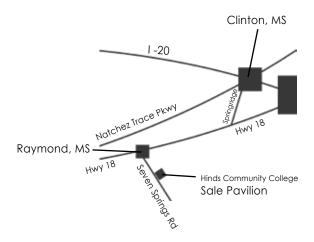

### **SALE LOCATION**

Hinds Community College Sale Pavilion 1294 Seven Springs Road Raymond, Mississippi