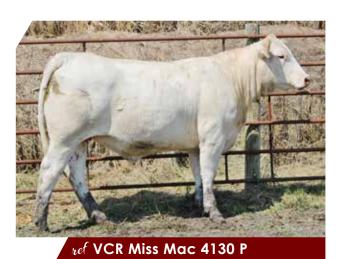

Consigned by: Link Charolais

OPEN HEIFER 7BC Ms Heat 9159P

DOB: 9/15/2019 | Reg: F1291300 | POLLED | Tattoo: 9159

LHD CIGAR E46

FBC CAJUN SMOKE 1034 Sire Reg: EM846737

JD MS COMMANDER B309

VCR SIR MAC IV 128 P

VCR MISS MAC 4130 P Dam Reg: F1191071

VCR MS DESIGN 0399 P

LHD MR PERFECT Y416 LHD MS CLASSIC BELL X613

TA 854 SHOW COMMANDER LHD MS CLASSIC ALI W177 WCR SIR FA MAC 2244 VCR MISS DUCHESS 2140 ET

WCR SIR DESIGN 7023 P WCR MS DUKE 5393 P

BW: 68 lb. ww YW Milk EPDs 2.5 1.3 33 49 12 4.6 28 0.8 189.24

9159 is a Smoke daughter out of a Mac 2244/KC Design female from the famed Vedvei cow herd. Stacking Commander B309, Mac 2244, and KC Design guarantees maternal power.