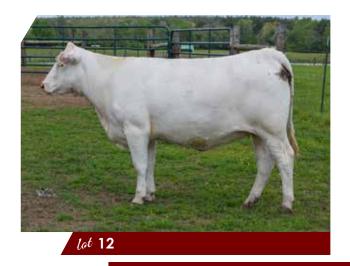

44A Heifer calf: PS Rocking Robin 058 | F1303691 | 12/4/2020 | sired by UG Poison 5041 ET, EM859669

Consigned by: Plyler & Son Charolais

lot 5 | CWC Lilly 518

DOB: 9/11/2015 | Reg: F1221233 | POLLED | Tattoo: 518

WCR PRIME CUT 764 PLD

LT RIO BLANCO 1234 P Sire Reg: M620591

LT PRAIRIE MAID 4054

THREE TREES WIND 0383 ET

IC III V 129

CWC LILLY 128 Dam Reg: F1153397

CWC LILLY W904

BW: 78 lb. | AWW/R: 594 lb./100