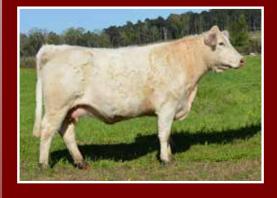

# CWC Mary 419

DOB: 10/1/2014 | Reg: F1193717 | POLLED | Tattoo: 419

LT WYOMING WIND 4020 PLD

CWC TRIFECTA J825 Sire Reg: EM785308

LOF MARIGOLD CHARM 60M

THREE TREES WIND 0383 ET

CWC MARY \$603 Dam Reg: F1045737

BW: 85 lb.

ORR'S MS TAMMY 351

SCHURRTOP 5627 LT CHAP'S LADY 2170P

LHD CIGAR E46 JWK GANJAH G074 ET LT WYOMING WIND 4020 PLD THREE TREES NANCY 8121ET

BRED COW

JWK IMPRESSIVE D040 ET ORR'S LADY MARY 127 FT

|      |     |     |    |    |   |     |    |     | TSI    |
|------|-----|-----|----|----|---|-----|----|-----|--------|
| EPDs | 5.5 | 1.3 | 33 | 56 | 1 | 7.7 | 18 | 0.9 | 199.51 |

■ Bred Al 11/28/20 to LT Inception 7456 Pld ET, EM898286. PE 12/19/20 -4/1/21 to SHF Muddy Waters 1702, M903204

This Trifecta female out of the Mary cow family is just beautiful to look at. Long extended front end that comes out high in her spine, she balances out perfectly and has plenty of rib shape. Great udder and perfect foot. This female stamps her progeny with quality, with her last calf being named the Reserve Champion Charolais bull at the NE MS District show. Whether you want to raise performance cattle or show cattle this female fits the bill and the LT Inception calf she is caring will check both boxes for sure.