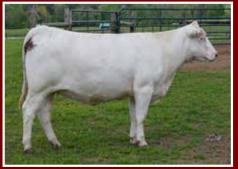

Consigned by: Clear Water Cattle

BRED COW Relentless 412B Pld

DOB: 3/27/2014 | Reg: F1190744 | POLLED | Tattoo: 412B LT WYOMING WIND 4020 PLD

EJS PERFECT WIND 3010 ET DCF RELENTLESS 8577 P

Sire Reg: M756210

SR EASE E GERMAINE 577ET

SR/NC FIELD REP 2158 P ET

DCF EYE CANDY 855 P Dam Reg: F1099870

BW: 73 lb.

DCF TEXAS WIND 412 P

WW

YW

LT WYOMING WIND 4020 PLD DCF LADY MARK 837H P

DS PERFECT BELL 851ETPLD

RC BUDSMYDAD 225 POLLED

SR EASE E GERMAINE 065ET

LHD MR PERFECT Y416

SR LADY EASE 914 ET

EPDs 8.5 0.0 35 62 9 8.7 27 1.0 204.55 ■ PE 7/13/20 - 9/1/20 to HPF SHF High Cotton 784, EM908355 Beautiful Relentless female we bought from Dennis Charolais and she

has performed very well for us. She is bred to High Cotton for a late spring calf. This long bodied female always delivers an outstanding calf.

Consigned by: Clear Water Cattle