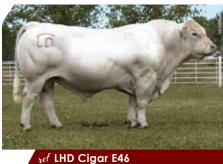

LT LADY MACBETH 8413 ETP

JDJ SMOKESTER J1377 P ET

CWC WHITNEY 220 Dam Reg: F1181859

JWC MISS DUKE0192 4027ET

BCR POLLED UNLIMITED 003 PP MISS SHANDY 214 R194

COW-CALF SPLIT

WCR SIR FAB MAC 809 LCR MISS LINDSKOV 7131 LHD CIGAR E46 JD MS COMMANDER B309

SCC MS BUD 418-1145 ET

BW: 70 lb. | AWW/R: 605 lb./101

M6 COOL DUDE 6463 P ET SR LADY EASE 914 ET

M6 NEW STANDARD 842 P ET M6 MS 5078 MARK 635 PLD ET LT BLUEGRASS 4017 P IT BRENDA 6120 PLD

LHD CIGAR E46 RC MS BUD 418 POLLED

Consigned by: Link Charolais

OPEN HEIFER 7BC Ms Heat 9159P

DOB: 9/15/2019 | Reg: F1291300 | POLLED | Tattoo: 9159

LHD CIGAR E46

FBC CAJUN SMOKE 1034 Sire Reg: EM846737

JD MS COMMANDER B309

VCR SIR MAC IV 128 P

VCR MISS MAC IV 317 Dam Reg: F665163

VCR MISS DUCHESS 113 PLD

WCR SIR TRADITION 066 VCR MISS MAC IV 317

LHD CIGAR E46 JD MS COMMANDER B309 WCR SIR FAB MAC 809 WCR MISS CENTURY 920 TWN

WCR SIR DUKE 761 WCR MISS CENTURY 3341

# OPEN HEIFER Ms Heat DO89P

DOB: 12/8/2019 | Reg: F1291310 | POLLED | Tattoo: D089

LHD CIGAR E46

FBC CAJUN SMOKE 1034 Sire Reg: EM846737

JD MS COMMANDER B309

KEYS 38 SPECIAL 38Y

VCR MS SPECIAL EDITION 1541 P Dam Reg: F1218976

Consigned by: Buddy's Charolais

ref BC Ms E46 Duke Z21 PET

**GENETICS** 

GENETICS

5 Three (3) Embryos

LHD CIGAR E46 x WCR MISS DUKE 2334 F634490

Classic mating of Cigar, Duke 261, and Mac 809 from the Morley cowherd.

Consigned by: Buddy's Charolais

Three (3) Embryos

LHD CIGAR E46 x SC MS SID 947 P F844067

Cigar, Chinook, and Ali Mark from the Stalling Charolais cowherd. Consigned by: Buddy's Charolais