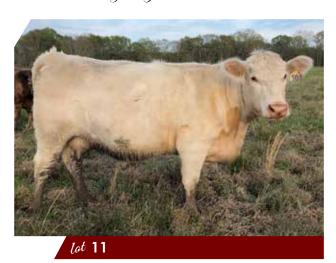

### COW-CALF SPLIT 4R Daenerys Fargo 101

DOB: 8/21/2018 | Reg: F1264926 | POLLED | Tattoo: 101

SPARROWS FARGO 811U

**RBM FARGO Y111** 

Sire Reg: EM809088

HC RHINESTONE 5100

WCR SIR DUKE 7340 P

CWC ELVIRA 506 Dam Reg: F1220848

CWC ELVIRA 313 BW: 56 lb. | AWW/R: 626 lb./92

WINN MANS LANZA 610S SPARROWS DELIGHT 74L

LT EASY PRO 1158 PLD HC JACK 2082 WCR OZ SIR DUKE 1155 PET WCR MISS TRADITION 6240P

LT LEDGER 0332 P CWC ELVIRA 112

|      |      | BW   |    |    |    |     |    |     |        |
|------|------|------|----|----|----|-----|----|-----|--------|
| EPDs | 12.7 | -3.0 | 35 | 70 | 13 | 7.0 | 30 | 1.4 | 216.59 |

■ Bred Al 12/19/20 to LT Authority 7229 Pld, M898189. PE 1/9/21 - 4/1/21 to CWC Ringo 606, M886100

A top 15% TSI ranking is just the beginning of things to like about this outstanding young female. A balanced EPD spread with top 5% rankings in calving ease, scrotal circumference and carcass weight make her a balanced herd improver. Her moderate frame and tidy udder are the icing on the cake. The heifer calf at side is chock full of maternal potential. With calving ease, birth weight, milk and total materal EPDS all in the top 10% of the breed, she is sure to grow up to be a maternal superstar like her dam and granddam, who is still a Foundation Female at 4 Roots.