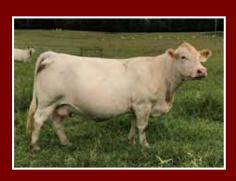

# BRED COW

DOB: 9/1/2016 | Reg: F1233347 | POLLED | Tattoo: 1625

**BCR POLLED UNLIMITED 003** LT UNLIMITED EASE 9108 Sire Reg: M301930

PP MISS SHANDY 214 R194

WCR SIR DUKE 761 **CLINK MS 414 SIR DUKE 4105** Dam Reg: EF1196939

LT CAROL 4105 PLD

FZ MIGHTY MAC POLLED 828 MISS CAMELOT

MR BONAPARTE 194 TWIN PP SHANNAS 54 BLF BR DUKE 261

WCR MISS TRADITION 8335

M6 GRID MAKER 104 PET LT CAROL 0271

BW: 77 lb. | AWW/R: 628 lb./105 | AYW/R: 958 lb./104

the top 15%, WW 20%, TSI and YW in the top 25%.

|      |     |     |    |    |   |     |    |     | TSI    |
|------|-----|-----|----|----|---|-----|----|-----|--------|
| EPDs | 7.1 | 1.0 | 36 | 64 | 9 | 1.4 | 27 | 0.7 | 208.95 |

 PE 3/1/21 to Sale to WCR Sir Coutny Line 9256, M927597 Link offers a maternally powerful female with extra performance

here. 9108, 761, and Carol 4105 populate this pedigree. Marb ranks in Consigned by: Link Charolais