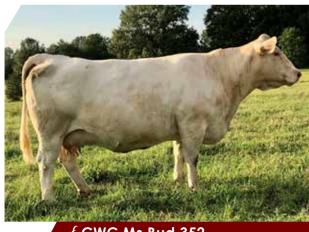

### COW-CALF SPLIT 0 CWC Ms Bud 708

DOB: 9/10/2017 | Reg: F1264162 | POLLED | Tattoo: 708

M6 COOL REP 8108 ET M6 SLAM DUNK 3115 P ET Sire Reg: EM844484

M6 MS NEW JEWEL 0155 PLD

IT LEDGER 0332 P

CWC MS BUD 352 Dam Reg: EF1191173

# Cow-Calf Splits & Open Heifers

ref CWC Ms Bud 352