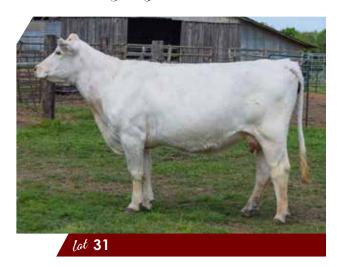

LT LADY MACBETH 8413 ETP

JDJ SMOKESTER J1377 P ET

CWC WHITNEY 220 Dam Reg: F1181859

JWC MISS DUKE0192 4027ET

BCR POLLED UNLIMITED 003 PP MISS SHANDY 214 R194

COW-CALF SPLIT

WCR SIR FAB MAC 809 LCR MISS LINDSKOV 7131 LHD CIGAR E46 JD MS COMMANDER B309

WCR SIR TRADITION 066 WCR MISS DUKE 0192

BW: 82 lb.

ww MCE EPDs 4.2 0.7 24 40 16 2.0 28 0.2 188.56

■ Bred Al 11/28/20 to LT Inception 7456 Pld ET, EM898286. PE 12/19/20 - 4/1/21 to HPF SHF High Cotton 784, EM908355

"I cannot believe I am selling this female, I am intotal disbelief," says Jimm Ray. This female has a beautiful udder that gives tons of milk, just look at her SHF Absolute bull calf. 412 has a long, extended front hind, level down her top with a big sweeping rib cage. I would almost dare to say you could not draw up a better cow. In addition she is a dam of distinction. She is bred to LT Inception and you know that will be an outstanding calf.