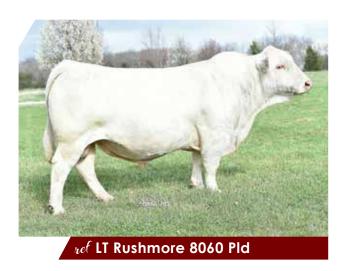

## PAIR mpressive

DOB: 3/10/2019 | Reg: F1269888 | POLLED | Tattoo: 933

LT RUSHMORE 8060 PLD WC RUSHMORE 6523 P Sire Reg: M896258

WC HAZEL VALUE 9536

LT JOURNEYMAN 0123 SAT MS JOURNEYMAN 4032 P Dam Reg: F1193112

SF MISS IMPRESSIVE 0203

LT RIO BRAVO 3181 P LT BRENDA'S EASE 3055PLD

LT BLUE VALUE 7903 ET WC MOMMA HAZEL 605 P LT STAGECOACH 8068 PLD LT KALI 3017 PLD

JWK IMPRESSIVE D040 ET SF MISS EASE 0033

| AWW/R: 584 lb./93 | AYW/R: 709 lb./89 BW: 78 lb.  $\boldsymbol{w}\boldsymbol{w}$ ΥW MCE EPDs | 10.8 | -2.4 | 21 | 37 | 13 | 7.9 | 23 | 0.9 | 184.37

Rushmore, Blue Value, and D040-933 offers maternal areatness in a contemporary package. Don't miss her Capital Gain heifer calf at side.

lot 127 Heifer calf: SGNW Ms Impressive Gain 137 P | F1304244 | 3/12/2021 | sired by WC Capital Gain 2220 P ET, EM815504