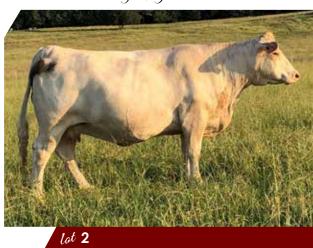

44A Heifer calf: PS Rocking Robin 058 | F1303691 | 12/4/2020 | sired by UG Poison 5041 ET, EM859669

Consigned by: Plyler & Son Charolais

lot 5 | CWC Lilly 518

DOB: 9/11/2015 | Reg: F1221233 | POLLED | Tattoo: 518

WCR PRIME CUT 764 PLD

LT RIO BLANCO 1234 P Sire Reg: M620591

LT PRAIRIE MAID 4054

THREE TREES WIND 0383 ET

IC III V 129

CWC LILLY 128 Dam Reg: F1153397

CWC LILLY W904

BW: 78 lb. | AWW/R: 594 lb./100