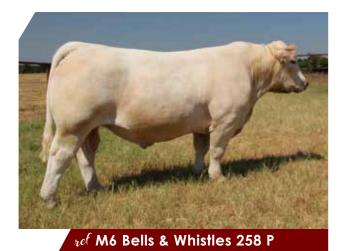

# SGNW Ms Angel 8103 P

DOB: 10/9/2018 | Reg: F1260815 | POLLED | Tattoo: 8103

M6 BELLS & WHISTLES 258 P MJPD MR BELLS & WHISTLES 1210P Sire Reg: M861711

M6 MS PROMISE REP 1209 ET

WC LONG DISTANCE 3438 P ET

PF DISTANCE MS ANGEL 5042P Dam Reg: F1200884

PF GRIDS LIL ANGEL 3042 P

M6 COOL REP 8108 ET M6 MS GAIN & GRADE 552 P

SR/NC FIELD REP 2158 P ET M6 MS Z237 BIG TIME516ET LT LONG DISTANCE 9001 PLD

WCCC MISS ALLIANCE 428

**DKR GRIDMAKER 222** GC SILVER ANGEL 42 P

BW: 83 lb.

CE ww ΥW Milk MCE TM SC TSI EPDs 6.5 0.8 31 53 9 5.3 | 25 | 198.31

A royally bred female layering a pedigree foundation of Bells & Whistles, Long Distance, and Grid Maker. She has a balanced set of EPDs and a fancy heifer calf by SAT Landmark 8057.

<sup>16</sup>19A Heifer calf: SGNW Ms Landmark 139 P | F1303611 | 3/16/2021 | sired by SAT Landmark 8057 P, M926797

Consigned by: Saginaw Charolais