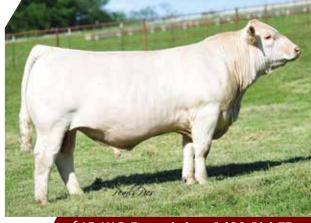

# 2/CCC Karina 116G

DOB: 1/16/2019 | Reg: F1274544 | POLLED | Tattoo: 116G

LT RIO BRAVO 3181 P

LT RUSHMORE 8060 PLD Sire Reg: M760665

LT BRENDA'S EASE 3055PLD

LT-WC TEMPLETON 1483 PLD ET LT WYOMING BREEZE 7188 P

CCC MISTY 1012D ET Dam Reg: EF1236135

TR PZC MS UNLIMITED 0791ET

LT RIO BLANCO 1234 P LT 7N OF DUKE 9083 PLD

BRED HEIFER

LT UNLIMITED EASE 9108 LT BRENDA 1014 PLD LT CHEYENNE BLEND 7142 P

TR MR FIRE WATER 5792RET THOMAS MS IMPRESSIVE0641

|      |     | BW   |    |    |    |     |    |     |        |  |  |
|------|-----|------|----|----|----|-----|----|-----|--------|--|--|
| EPDs | 7.9 | -1.4 | 27 | 52 | 19 | 1.8 | 32 | 1.0 | 197.89 |  |  |
|      |     |      |    |    |    |     |    |     |        |  |  |

■ PE 11/1/20 - 2/28/21 to CCC Drago 202G, M925525

This Rushmore daughter offers a unique breeding opportunity! She stacks the 44th National Champion Templeton and a full sib to many time national champions, 0791. She will be sure to have friends on sale day.

Consigned by: Triple C Farm

ref LT-WC Templeton 1483 Pld ET