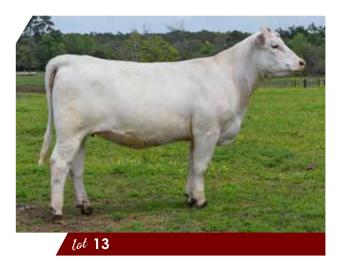

44A Heifer calf: PS Rocking Robin 058 | F1303691 | 12/4/2020 | sired by UG Poison 5041 ET, EM859669

Consigned by: Plyler & Son Charolais

lot 5 | CWC Lilly 518

DOB: 9/11/2015 | Reg: F1221233 | POLLED | Tattoo: 518

WCR PRIME CUT 764 PLD

LT RIO BLANCO 1234 P Sire Reg: M620591

LT PRAIRIE MAID 4054

THREE TREES WIND 0383 ET

IC III V 129

CWC LILLY 128 Dam Reg: F1153397

CWC LILLY W904

BW: 78 lb. | AWW/R: 594 lb./100