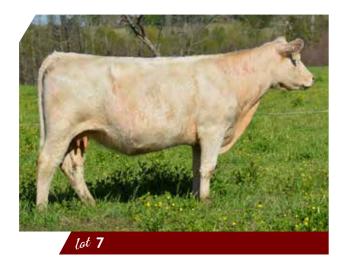

44A Heifer calf: PS Rocking Robin 058 | F1303691 | 12/4/2020 | sired by UG Poison 5041 ET, EM859669

Consigned by: Plyler & Son Charolais

lot 5 | CWC Lilly 518

DOB: 9/11/2015 | Reg: F1221233 | POLLED | Tattoo: 518

WCR PRIME CUT 764 PLD

LT RIO BLANCO 1234 P Sire Reg: M620591

LT PRAIRIE MAID 4054

THREE TREES WIND 0383 ET

IC III V 129

CWC LILLY 128 Dam Reg: F1153397

CWC LILLY W904

BW: 78 lb. | AWW/R: 594 lb./100