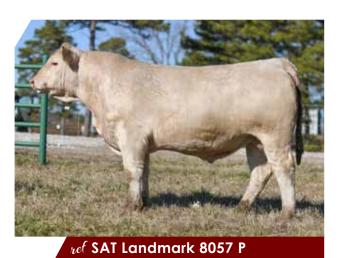

<sup>16</sup>19A Heifer calf: SGNW Ms Landmark 139 P | F1303611 | 3/16/2021 | sired by SAT Landmark 8057 P, M926797

Consigned by: Saginaw Charolais

BW: 95 lb. WW MCE EPDs 5.2 0.9 32 52 10 2.8 26

Another good granddaughter of M6 Bells & Whistles back on a Long Distance bred female. She offers calving ease with maternal to spare.

200A Bull Calf | DOB | sired by SAT Landmark 8057 P, M926797 Consigned by: Saginaw Charolais