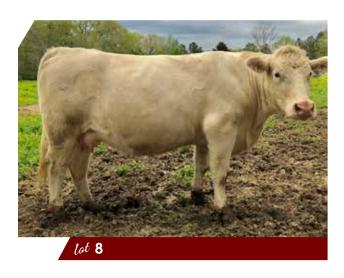

### COW-CALF SPLIT 0 CWC Ms Bud 708

DOB: 9/10/2017 | Reg: F1264162 | POLLED | Tattoo: 708

M6 COOL REP 8108 ET M6 SLAM DUNK 3115 P ET Sire Reg: EM844484

M6 MS NEW JEWEL 0155 PLD

IT LEDGER 0332 P

CWC MS BUD 352 Dam Reg: EF1191173

SCC MS BUD 418-1145 ET

BW: 70 lb. | AWW/R: 605 lb./101

M6 COOL DUDE 6463 P ET SR LADY EASE 914 ET

M6 NEW STANDARD 842 P ET M6 MS 5078 MARK 635 PLD ET LT BLUEGRASS 4017 P IT BRENDA 6120 PLD

LHD CIGAR E46 RC MS BUD 418 POLLED

|      |     |      |    |    |    |     |    |     | TSI    |
|------|-----|------|----|----|----|-----|----|-----|--------|
| EPDs | 8.0 | -0.6 | 29 | 56 | 11 | 7.9 | 25 | 1.4 | 201.78 |

 PE 11/25/20 - 4/1/21 to SHF Muddy Waters 1702, M903204 Great udder and functional sum up CWC Ms Bud 708. She is sired by M6 Slam Dunk and traces back to a flush mate to the 1128 cow. This cow is supper attractive, big middled and just as functional as you can make a Charolais female. Whether you want to raise big stout bulls or awesome replacement heifer, 708 is the female for you.