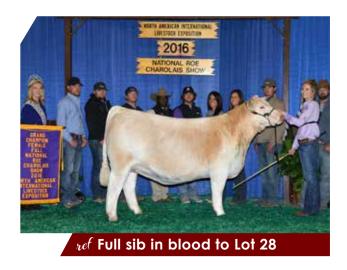

VCR SIR DUKE 914 PLD **BALDRIDGE ELVIRA 62D** 

BW: 76 lb.

|      |      |      |    |    |    |     |    |     | TSI    |
|------|------|------|----|----|----|-----|----|-----|--------|
| EPDs | 11.4 | -1.8 | 32 | 68 | 11 | 5.9 | 27 | 1.6 | 217.44 |

■ PE 11/30/20 - 4/1/21 to HPF SHF High Cotton 784, EM908355

I had to do some begging to get his female into the Mississippi sale. Jimmy Ray always said this cow would live out her days at Clear Water Cattle, but he wants to consign his best and this is truly one of the best. CWC Elvira 313 traces back to the ultra-successful Elvira donor and is sired by the legend himself, LT Ledger. You will not find a Charolais cow anywhere with more body and internal dimension than 313 and she has an awesome udder and stands on a perfect foot. She is bred to High Cotton, which works, the last High Cotton bull just sold for \$5000. Great female that could be a great donor.