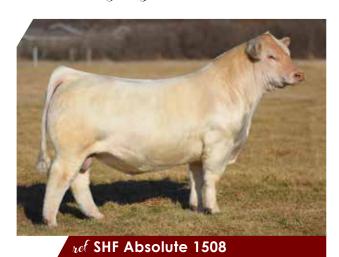

Consigned by: Plyler & Son Charolais

CWC Whitney 911

DOB: 9/5/2019 | Reg: F1286919 | SCURS | Tattoo: 911

SHF FIRE POWER 0080

SHF ABSOLUTE 1508 Sire Reg: M861660

SHF ANNIE OAKLEY 1106

MJ SAMACUS 310

CWC WHITNEY 619 Dam Reg: F1238122

BW: 80 lb. | AWW/R: 710 lb./103

CWC WHITNEY 412

TR MR FIRE WATER 5792RET ACE MS DYNASTY 7117

BRED HEIFER

EJS PERFECT WIND 3010 ET ACE-SHF MS MAC \$5224 SAMACUS 6131 PLD CARDINALS LADY G176 P

LT EASY PRO 1158 PLD CWC WHITNEY 220

|      |     |     |    |    |    |     |    |     | TSI    |
|------|-----|-----|----|----|----|-----|----|-----|--------|
| EPDs | 5.8 | 0.0 | 26 | 39 | 14 | 2.7 | 27 | 0.6 | 181.84 |

■ PE 11/18/20 - 4/1/21 to SHF Muddy Waters 1702, M903204 An SHF Absolute out of the great CWC Whitney 619 cow. 911 full brother just posted an adj 205 weight of 905 lbs. This is a true performance combination with some added look. If you are looking for a replacement heifer that is great uddered, with outstanding growth and performance then 911 is the female for you. This mating is so versatile with what you can bred her to, skys the limit.