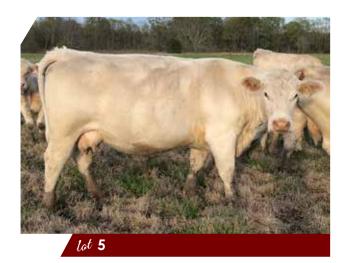

Lot 5A Heifer calf: 4R Bambi Ringo 309 | F1297925 | 10/18/2020 | sired by CWC Ringo 606, M886100

Consigned by: 4 Roots Farm, LLC

lot CWC Vanessa 523

DOB: 9/22/2015 | Reg: F1211864 | POLLED | Tattoo: 523

SAMACUS 6131 PLD MJ SAMACUS 310 Sire Reg: M842776

CARDINALS LADY G176 P

LT EASY PRO 1158 PLD

CWC VANESSA 312 Dam Reg: F1181882

CWC VANESSA 126 BW: 72 lb. | AWW/R: 592 lb./96 SAMACUS 411 PLD IOWNA N131

CARDINALS PATRIOT C431 CARDINALS LADY B275P LT UNLIMITED EASE 9108 LT LADY MACBETH 8413 ETP