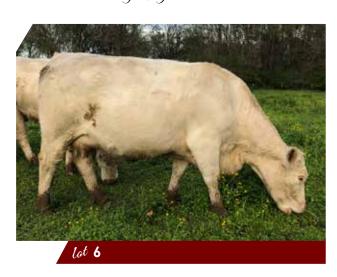

"ĞA Heifer calf: 4R Miss Kitty Ringo 307 | F1297924 | 10/1/2020 | sired by CWC Ringo 606, M886100

Consigned by: 4 Roots Farm, LLC

4R Sugar Whitney 3

DOB: 8/22/2017 | Reg: F1252121 | POLLED | Tattoo: 3

WCR OZ SIR DUKE 1155 PET

WCR SIR DUKE 7340 P Sire Reg: M745064

WCR MISS TRADITION 6240P

LT LEDGER 0332 P

CWC WHITNEY 508 Dam Reg: F1221230

CWC WHITNEY 220

VCR SIR DUKE 914 PLD VCR MISS MAC IV 902 PLD

COW-CALF SPLIT

WCR SIR TRADITION 3473 WCR MISS LO6 253 ET LT BLUEGRASS 4017 P LT BRENDA 6120 PLD