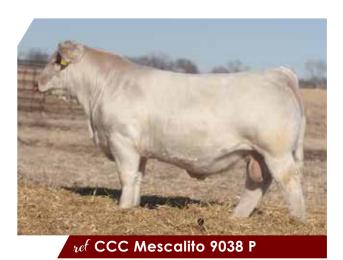

■ Bred Al 11/28/20 to CCC Mescalito 9038 P, M930975. PE 12/19/20 -4/1/21 to HPF SHF High Cotton 784, EM908355

If you like moderate, easy fleshing good uddered Charolais cattle then CWC Whitney 701 is the female for you. Females like this can make it in the harshest of environment son just grass. The Whitney cow family has been a mainstay at Clear Water because of their predictability and functionality.