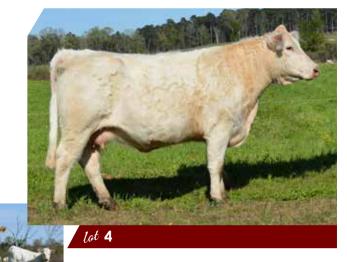

44A Heifer calf: PS Rocking Robin 058 | F1303691 | 12/4/2020 | sired by UG Poison 5041 ET, EM859669

Consigned by: Plyler & Son Charolais

lot 5 | CWC Lilly 518

DOB: 9/11/2015 | Reg: F1221233 | POLLED | Tattoo: 518

WCR PRIME CUT 764 PLD

LT RIO BLANCO 1234 P Sire Reg: M620591

LT PRAIRIE MAID 4054

THREE TREES WIND 0383 ET

IC III V 129

CWC LILLY 128 Dam Reg: F1153397

CWC LILLY W904

BW: 78 lb. | AWW/R: 594 lb./100