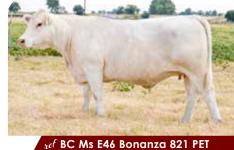

## Three (3) Embryos

M6 NEW STANDARD 842 P ET x BC MS E46 BONANZA 821 PET

New Standard out of the Buddy Charolais donor and full sib to the famous Zsa-Zsa, otherwise known as Thomas Swissersweet or the dam of Fire Water.