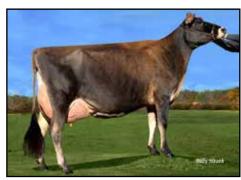

#### FIVE #1 IVF EMBRYOS

Export eligible • Location: Trans Ova, MD

• Reverse Sorted for Female Embryos

CROSSBROOK HG DIXIE-ET EX-94%
DAM OF LOT 2

All-Canadian Senior 2-Year-Old 2015

**St-Lo Nuance-ET**CAN 109541955 200JE1089

#### Crossbrook HG Dixie-ET

67305133 5-08 EX-94% 2-11 2x 305d 18280 6.0 1096 4.1 752 5-05 2x 305d 18800 5.4 1024 3.5 660

- HM All-Canadian Senior 3-Year-Old 2016
- Nom ABA All-American Sr 3-Year-Old 2016
- Res Int Champion, NY Spring Show 2016
- All-Canadian Senior 2-Year-Old 2015
- Intermediate & Reserve Grand Champion, Royal Winter Fair 2015
- ABA All-American Milking Yearling 2014