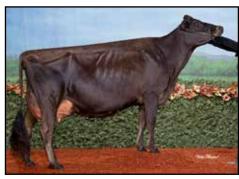

#### THREE #1 IVF EMBRYOS

Export eligible • Location: Trans Ova, MD

• Reverse Sorted for Female Embryos

PLEASANT NOOK TEQUILA DAIQUIRI EX-96-2E-CAN DAM OF LOT 3

All-Canadian 5-Year-Old 2017

Entourage LLR & Pleasant Nook Jerseys 417-291-3053 Will supertrucker2131@aol.com

St-Lo Nuance-ET

CAN 109541955 200JE1089

Pleasant Nook Tequila Daiquiri

CAN 11401158 EX-96-2E-CAN

6-02 2x 365d 24802 5.2 1285 3.7 924 Life: 5 Lacs 101364 5.1 5214 3.8 3889

- Reserve All-Canadian Mature Cow 2018
- All-Canadian 5-Year-Old 2017
- Member All-Canadian Breeders Herd 2017
- All-Canadian 4-Year-Old 2016
- All-Canadian Junior 3-Year-Old 2015
- Res Intermediate Champion, RAWF 2015