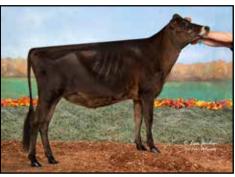

#### FIVE #1 IVF EMBRYOS

Export eligible • Location: Trans Ova, MD

• Reverse Sorted for Female Embryos

TRIPLE-T-CF SPECIAL GETAWAY EX-93%
DAM OF LOT 12

Nominated ABA All-American 4-Year-Old 2020

Guimo Joel CAN 106797223

CAN 106797223 200JE384

**Triple-T-CF Special Getaway-ET**840 3128791560 4-09 EX-93%
3-03 2x 305d 17180 4.7 809 3.9 667
2-02 2x 305d 14510 4.8 702 4.0 574

- Nominated ABA All-American 4-Year-Old 2020
- 3rd 4-Year-Old, All-American Show 2020
- 1st 4-Year-Old, Reserve Senior Champion & HM Grand Champion, The Jersey Event 2020
- 1st Senior 3-Year-Old, MD State Fair 2019
- 7th Senior 3-Year-Old, All-American Show 2019
- Maternal sister to Triple-T-CF Mr Swagger-ET