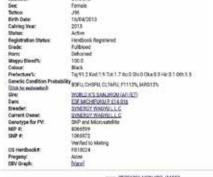

- PEDEAZET MONURO JETSSO --- TEISSÉMOTES WORLD KS MICHEURU Sine: WKSFP0108 WORLD KS SANJROU (All (ET) - DEDGAZYY TAMERHOE YATA, KURO KOH MISSELDOZO MORLO ES SUZUTAM (FRONTO) - PEDFASUSUNAMI SUSUNAMI 472255 Animal: SYNEJ96 SYNERGY ESF SANJ - 96 (ET) - PEDEA201 MONURO\_111550 NOSEMOLES WORLD KIS MICHIEURU - PEDFAZYS MICHIKO JASSASS (AI) Dam: PEDFB6120 ESF MICHIFUKU P 614 016 - IMAGNALING FLIKUTOURILLOSIS IRMP, JAPI PEDGBOG74 DR MIS FUKUTDURU DA 14 (ET) 

| .0   |                               |      |     | 400  | 500 | NM   | 151   |        | YM RINCE | Lyn  |      | RMIN. |        |                |
|------|-------------------------------|------|-----|------|-----|------|-------|--------|----------|------|------|-------|--------|----------------|
| li i | Gestatica<br>Langth<br>(days) | Wr.  | W   | Wf   | WI. | W.   | Mk    | Skre   | 20%      | Area | Fit  | West  | Martin | Finenes<br>(%) |
| I By | -0.3                          | -0.7 | -3  | 4    | -65 | -10  | 4     | -2.4   | -17      | 47.2 | -1.5 | #1.3  | 43.9   | +0.20          |
| 100  | 62%                           | 723  | 173 | 75   | 72% | 64%  | 85%   | 57%    | 67%      | 82%  | 84%  | 57%   | -56%   | AFE            |
|      | W. Block                      | OPE  |     |      |     |      |       |        | n Celves |      |      |       | 300    |                |
| 18.  | 149.5                         | +5.7 | +10 | 0135 | 119 | 12   | Eri:  | 0.1    | +15      | 1412 | +0.0 | 49.0  | +0.7   | +0.16          |
|      |                               | _    |     | -    | _   | Ties | es of | served | Genome   | CR.  |      |       |        | -              |

| SELECTION INDEX VALUES   |             |                      |  |  |  |  |
|--------------------------|-------------|----------------------|--|--|--|--|
| Market Target            | Index Value | <b>Greed Average</b> |  |  |  |  |
| Wagru örrender trides    | +5 50       | +8 134               |  |  |  |  |
| Self Replacing Indias    | +\$102      | +4.133               |  |  |  |  |
| Fullblood Fernanai Index | +\$.70      | +6.112               |  |  |  |  |
| F1 Terrocal todes        | +1 00       | +8.102               |  |  |  |  |

- Fullblood: Black Wagyu
- Dual registered in both the American and Australian Wagyu Associations for added value.
- She's a daughter of World K's Sanjirou, who is a proven marbling and ribeye area leader.
- She is 91.2% Tajima and has an elite carcass trait sire stack of Saniirou x Michifuku x Fukutsuru.
- She displays lots of depth and thickness to back up her deep pedigree.