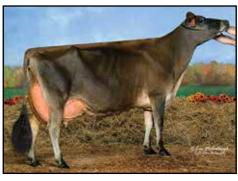

#### THREE #1 IVF EMBRYOS

Export eligible • Location: Trans Ova, MD

• Reverse Sorted for Female Embryos

PLEASANT NOOK TEQUILA DAIQUIRI EX-96-2E-CAN DAM OF LOT 3

All-Canadian 5-Year-Old 2017

Entourage LLR & Pleasant Nook Jerseys 417-291-3053 Will supertrucker2131@aol.com

St-Lo Nuance-ET

CAN 109541955 200JE1089

Pleasant Nook Tequila Daiquiri

CAN 11401158 EX-96-2E-CAN

6-02 2x 365d 24802 5.2 1285 3.7 924 Life: 5 Lacs 101364 5.1 5214 3.8 3889

- Reserve All-Canadian Mature Cow 2018
- All-Canadian 5-Year-Old 2017
- Member All-Canadian Breeders Herd 2017
- All-Canadian 4-Year-Old 2016
- All-Canadian Junior 3-Year-Old 2015
- Res Intermediate Champion, RAWF 2015