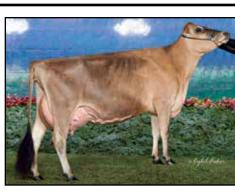

#### THREE #1 IVF EMBRYOS

Export eligible • Location: Trans Ova, MD

• Reverse Sorted for Female Embryos

PLEASANT NOOK TEQUILA DAIQUIRI EX-96-2E-CAN DAM OF LOT 3

All-Canadian 5-Year-Old 2017

Entourage LLR & Pleasant Nook Jerseys 417-291-3053 Will supertrucker2131@aol.com

St-Lo Nuance-ET

CAN 109541955 200JE1089

Pleasant Nook Tequila Daiquiri

CAN 11401158 EX-96-2E-CAN

6-02 2x 365d 24802 5.2 1285 3.7 924 Life: 5 Lacs 101364 5.1 5214 3.8 3889

- Reserve All-Canadian Mature Cow 2018
- All-Canadian 5-Year-Old 2017
- Member All-Canadian Breeders Herd 2017
- All-Canadian 4-Year-Old 2016
- All-Canadian Junior 3-Year-Old 2015
- Res Intermediate Champion, RAWF 2015