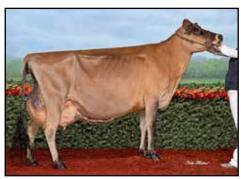

#### FIVE #1 IVF EMBRYOS

Export eligible • Location: Trans Ova, MD

• Reverse Sorted for Female Embryos

CROSSBROOK HG DIXIE-ET EX-94%
DAM OF LOT 2

All-Canadian Senior 2-Year-Old 2015

**St-Lo Nuance-ET**CAN 109541955 200JE1089

#### Crossbrook HG Dixie-ET

67305133 5-08 EX-94% 2-11 2x 305d 18280 6.0 1096 4.1 752 5-05 2x 305d 18800 5.4 1024 3.5 660

- HM All-Canadian Senior 3-Year-Old 2016
- Nom ABA All-American Sr 3-Year-Old 2016
- Res Int Champion, NY Spring Show 2016
- All-Canadian Senior 2-Year-Old 2015
- Intermediate & Reserve Grand Champion, Royal Winter Fair 2015
- ABA All-American Milking Yearling 2014