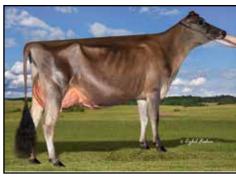

#### FIVE #1 IVF EMBRYOS

Export eligible • Location: Trans Ova, MD

• Reverse Sorted for Female Embryos

CROSSBROOK HG DIXIE-ET EX-94%
DAM OF LOT 2

All-Canadian Senior 2-Year-Old 2015

**St-Lo Nuance-ET**CAN 109541955 200JE1089

#### Crossbrook HG Dixie-ET

67305133 5-08 EX-94% 2-11 2x 305d 18280 6.0 1096 4.1 752 5-05 2x 305d 18800 5.4 1024 3.5 660

- HM All-Canadian Senior 3-Year-Old 2016
- Nom ABA All-American Sr 3-Year-Old 2016
- Res Int Champion, NY Spring Show 2016
- All-Canadian Senior 2-Year-Old 2015
- Intermediate & Reserve Grand Champion, Royal Winter Fair 2015
- ABA All-American Milking Yearling 2014