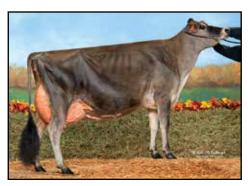

#### THREE #1 IVF EMBRYOS

Domestic only • Location: Boviteq, WI

• Reverse Sorted for Female Embryos

ARETHUSA VERONICAS COMET-ET EX-95%
DAM OF LOT 1

ABA All-American 5-Year-Old 2011

Arethusa Farm 401-714-7113 Matt Senecal matt@arethusafarm.com

#### Arethusa Veronicas Comet-ET

114891985 FX-95%

4-06 2x 305d 19970 6.5 1292 3.6 710

- Unanimous All-American 5-Year-Old 2011
- Grand Champion, Royal Winter Fair 2010
- All-Canadian 4-Year-Old 2010