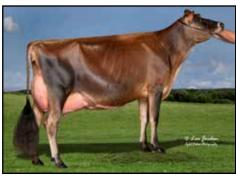

#### THREE #1 IVF EMBRYOS

Export eligible • Location: Trans Ova, MD

• Reverse Sorted for Female Embryos

PLEASANT NOOK TEQUILA DAIQUIRI EX-96-2E-CAN DAM OF LOT 3

All-Canadian 5-Year-Old 2017

Entourage LLR & Pleasant Nook Jerseys 417-291-3053 Will supertrucker2131@aol.com

St-Lo Nuance-ET

CAN 109541955 200JE1089

Pleasant Nook Tequila Daiquiri

CAN 11401158 EX-96-2E-CAN

6-02 2x 365d 24802 5.2 1285 3.7 924 Life: 5 Lacs 101364 5.1 5214 3.8 3889

- Reserve All-Canadian Mature Cow 2018
- All-Canadian 5-Year-Old 2017
- Member All-Canadian Breeders Herd 2017
- All-Canadian 4-Year-Old 2016
- All-Canadian Junior 3-Year-Old 2015
- Res Intermediate Champion, RAWF 2015