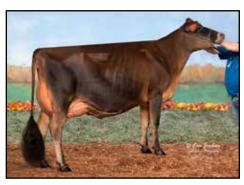

#### THREE #1 IVF EMBRYOS

Export eligible • Location: Trans Ova, MD

• Reverse Sorted for Female Embryos

PLEASANT NOOK TEQUILA DAIQUIRI EX-96-2E-CAN DAM OF LOT 3

All-Canadian 5-Year-Old 2017

Entourage LLR & Pleasant Nook Jerseys 417-291-3053 Will supertrucker2131@aol.com

St-Lo Nuance-ET

CAN 109541955 200JE1089

Pleasant Nook Tequila Daiquiri

CAN 11401158 EX-96-2E-CAN

6-02 2x 365d 24802 5.2 1285 3.7 924 Life: 5 Lacs 101364 5.1 5214 3.8 3889

- Reserve All-Canadian Mature Cow 2018
- All-Canadian 5-Year-Old 2017
- Member All-Canadian Breeders Herd 2017
- All-Canadian 4-Year-Old 2016
- All-Canadian Junior 3-Year-Old 2015
- Res Intermediate Champion, RAWF 2015