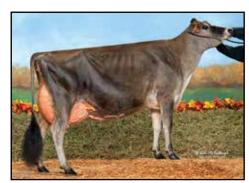

#### FIVE #1 CONVENTIONAL EMBRYOS

Export eligible • Location: Dr. Matt lager, MD • Embryos made with sexed semen

**ELLIOTTS REGENCY CORRINA-ET EX-92%** DAM OF LOT 4

Nominated ABA All-American 4-Year-Old 2019

#### Elliotts Regency Corrina-ET

840 3125141630 5-00 EX-92% 3-09 2x 305d 21339 5.6 1202 3.5 738 2-02 2x 305d 16280 4.4 716 3.6 579

- Nominated ABA All-American 4-Year-Old 2019
- 4th 4-Year-Old, International Show 2019
- 2nd Jr 3-Year-Old, NY Spring Jersey Show 2018