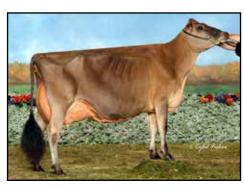

#### FIVE #1 IVF EMBRYOS

Export eligible • Location: Trans Ova, MD

• Reverse Sorted for Female Embryos

CROSSBROOK HG DIXIE-ET EX-94%
DAM OF LOT 2

All-Canadian Senior 2-Year-Old 2015

**St-Lo Nuance-ET**CAN 109541955 200JE1089

#### Crossbrook HG Dixie-ET

67305133 5-08 EX-94% 2-11 2x 305d 18280 6.0 1096 4.1 752 5-05 2x 305d 18800 5.4 1024 3.5 660

- HM All-Canadian Senior 3-Year-Old 2016
- Nom ABA All-American Sr 3-Year-Old 2016
- Res Int Champion, NY Spring Show 2016
- All-Canadian Senior 2-Year-Old 2015
- Intermediate & Reserve Grand Champion, Royal Winter Fair 2015
- ABA All-American Milking Yearling 2014