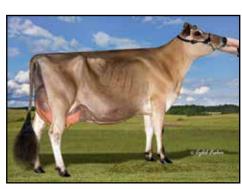

#### THREE #1 IVF EMBRYOS

Domestic only • Location: Boviteq, WI

• Reverse Sorted for Female Embryos

ARETHUSA VERONICAS COMET-ET EX-95%
DAM OF LOT 1

ABA All-American 5-Year-Old 2011

Arethusa Farm 401-714-7113 Matt Senecal matt@arethusafarm.com

#### Arethusa Veronicas Comet-ET

114891985 FX-95%

4-06 2x 305d 19970 6.5 1292 3.6 710

- Unanimous All-American 5-Year-Old 2011
- Grand Champion, Royal Winter Fair 2010
- All-Canadian 4-Year-Old 2010