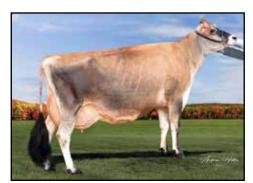

#### FIVE #1 IVF EMBRYOS

Export eligible • Location: Trans Ova, MD

• Reverse Sorted for Female Embryos

CROSSBROOK HG DIXIE-ET EX-94%
DAM OF LOT 2

All-Canadian Senior 2-Year-Old 2015

**St-Lo Nuance-ET**CAN 109541955 200JE1089

#### Crossbrook HG Dixie-ET

67305133 5-08 EX-94% 2-11 2x 305d 18280 6.0 1096 4.1 752 5-05 2x 305d 18800 5.4 1024 3.5 660

- HM All-Canadian Senior 3-Year-Old 2016
- Nom ABA All-American Sr 3-Year-Old 2016
- Res Int Champion, NY Spring Show 2016
- All-Canadian Senior 2-Year-Old 2015
- Intermediate & Reserve Grand Champion, Royal Winter Fair 2015
- ABA All-American Milking Yearling 2014