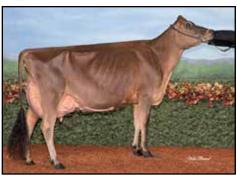

#### THREE #1 IVF EMBRYOS

Domestic only • Location: Boviteq, WI

• Reverse Sorted for Female Embryos

ARETHUSA VERONICAS COMET-ET EX-95%
DAM OF LOT 1

ABA All-American 5-Year-Old 2011

Arethusa Farm 401-714-7113 Matt Senecal matt@arethusafarm.com

#### Arethusa Veronicas Comet-ET

114891985 FX-95%

4-06 2x 305d 19970 6.5 1292 3.6 710

- Unanimous All-American 5-Year-Old 2011
- Grand Champion, Royal Winter Fair 2010
- All-Canadian 4-Year-Old 2010