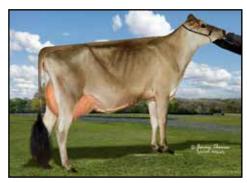

#### FIVE #1 IVF EMBRYOS

Export eligible • Location: Trans Ova, MD

• Reverse Sorted for Female Embryos

CROSSBROOK HG DIXIE-ET EX-94%
DAM OF LOT 2

All-Canadian Senior 2-Year-Old 2015

**St-Lo Nuance-ET**CAN 109541955 200JE1089

#### Crossbrook HG Dixie-ET

67305133 5-08 EX-94% 2-11 2x 305d 18280 6.0 1096 4.1 752 5-05 2x 305d 18800 5.4 1024 3.5 660

- HM All-Canadian Senior 3-Year-Old 2016
- Nom ABA All-American Sr 3-Year-Old 2016
- Res Int Champion, NY Spring Show 2016
- All-Canadian Senior 2-Year-Old 2015
- Intermediate & Reserve Grand Champion, Royal Winter Fair 2015
- ABA All-American Milking Yearling 2014