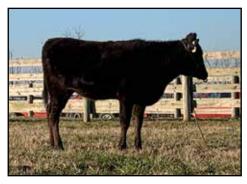

#### FIVE #1 CONVENTIONAL EMBRYOS

Sire: Mutually Agreeable Sire from future flush Export Worldwide • Location: Dr. Matt lager, MD

SYNERGY HARUKI HIKOKURA 543G **DAM OF LOT 44** 

Dr. Matt lager 301-331-2203 meidvm@aol.com

Tay D Keed S Turk D thurb StNLO DNa. O Her G Cth. B ESCORD, CLYBRA, FTH, WES MORLO KS HURBO Z (TRIALE) SYNERY (TOMOR HIKO KD) (ET) ANNABLE CONTROL OF THE CONTROL OF TH

EDMAJURIZA YASIMBOG JELIZA PEDFAZOL MONARO JILLISTO - FEDERASSI HARIAMIL/SOCIOES

e: WKSEM0139 WORLD K'S HARLHO 2 (FB1614)

PEDMANU KENGHINLAND

PEDVAZOS SANCRA Z JYANSMI

- PEDFAZOR ITCHINE 3 JOHNN'S NAT SYNEOSAL SYNERGY HARUKI HIKOKURA SAJG (ET)

- ECCENTRO TOMBORISTINE

MULPION OF COMICH 1/2 (MPUSA) FEDERALISM DAY 2 KINTON JULY7756

Dam: PEDEB27321 SYNERGY (TOMICHI HIKO 42D (ET)

WESTPIERS WORLD KIS SHOKESHISETANI 1993 PEDFELENG STONYSUN DISCHMENDE AND STOLET

--- UMREDSTHAULMENS HOZURUDOLSHAU (AU)ED

|        |                             |      |            | 0,00      | Palet    | my i | 2021 | Wage.  | PEDP   | LAN        |       |      |         |        |
|--------|-----------------------------|------|------------|-----------|----------|------|------|--------|--------|------------|-------|------|---------|--------|
| 4      | Gestylen<br>Leigh<br>(Styn) | 301  | Sey<br>Vit | Doy<br>Wi | OW<br>Vi | Wt   | Mix  | State  |        | Xee        | 746   | Wide | thirtle |        |
| DW.    | -1.8                        | +0.5 | +16        | +33       | +37      | +34  | 41   | +1.5   | +35    | +10        | +43   | 41   | +0.3    | 1.00   |
| CLUMEN | 16%                         | 773  | 77         | 773       | TIN.     | 175  | 10%  | 12%    | 49%    | 83%        | 105   | 58%  | 12%     | 125    |
|        |                             |      | lies.      | Aig       | th       | Ate  | =    | Bern C | Men Cu | A Ita Para | etia. |      |         |        |
| erv.   | +0.1                        | +1.0 | +10        | 1406      | +11      | +30  | 41   | -6.1   | +15    | +1.2       | +0.0  | +0.0 | -0.8    | 140.35 |

| SELECTION MOEX VALUES    |             |                      |  |  |  |  |  |
|--------------------------|-------------|----------------------|--|--|--|--|--|
| Market Torget            | Index Value | <b>Breed Average</b> |  |  |  |  |  |
| Wagys freeder Indee      | +\$187      | +4.139               |  |  |  |  |  |
| Self Replacing Index     | +8 100      | +0.139               |  |  |  |  |  |
| Fullblood Terminal Index | +9 109      | +8110                |  |  |  |  |  |
| F1 Terninal Index        | +8140       | +8 108               |  |  |  |  |  |

- Fullblood: Black Wagyu
- Dual registered in both the American and Australian Wagyu Associations for added value.
- She's regally-bred and sports an incredible sire stack of Haruki 2 x Itimichi x Shigeshigetani x Itozuru.
- On the maternal side, she goes back to the famous Hikokura cow.
- Tremendous cow family bred from some of the great Wagyu bulls of the breed.