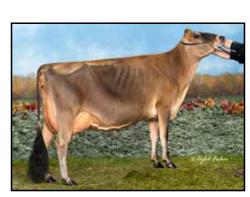

#### FIVE #1 CONVENTIONAL EMBRYOS

Export eligible • Location: Dr. Matt lager, MD • Embryos made with sexed semen

**ELLIOTTS REGENCY CORRINA-ET EX-92%** DAM OF LOT 4

Nominated ABA All-American 4-Year-Old 2019

#### Elliotts Regency Corrina-ET

840 3125141630 5-00 EX-92% 3-09 2x 305d 21339 5.6 1202 3.5 738 2-02 2x 305d 16280 4.4 716 3.6 579

- Nominated ABA All-American 4-Year-Old 2019
- 4th 4-Year-Old, International Show 2019
- 2nd Jr 3-Year-Old, NY Spring Jersey Show 2018