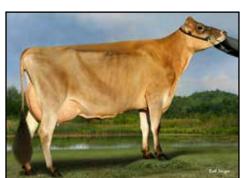

#### FIVE #1 CONVENTIONAL EMBRYOS

Export eligible • Location: Dr. Matt lager, MD • Embryos made with sexed semen

**ELLIOTTS REGENCY CORRINA-ET EX-92%** DAM OF LOT 4

Nominated ABA All-American 4-Year-Old 2019

#### Elliotts Regency Corrina-ET

840 3125141630 5-00 EX-92% 3-09 2x 305d 21339 5.6 1202 3.5 738 2-02 2x 305d 16280 4.4 716 3.6 579

- Nominated ABA All-American 4-Year-Old 2019
- 4th 4-Year-Old, International Show 2019
- 2nd Jr 3-Year-Old, NY Spring Jersey Show 2018