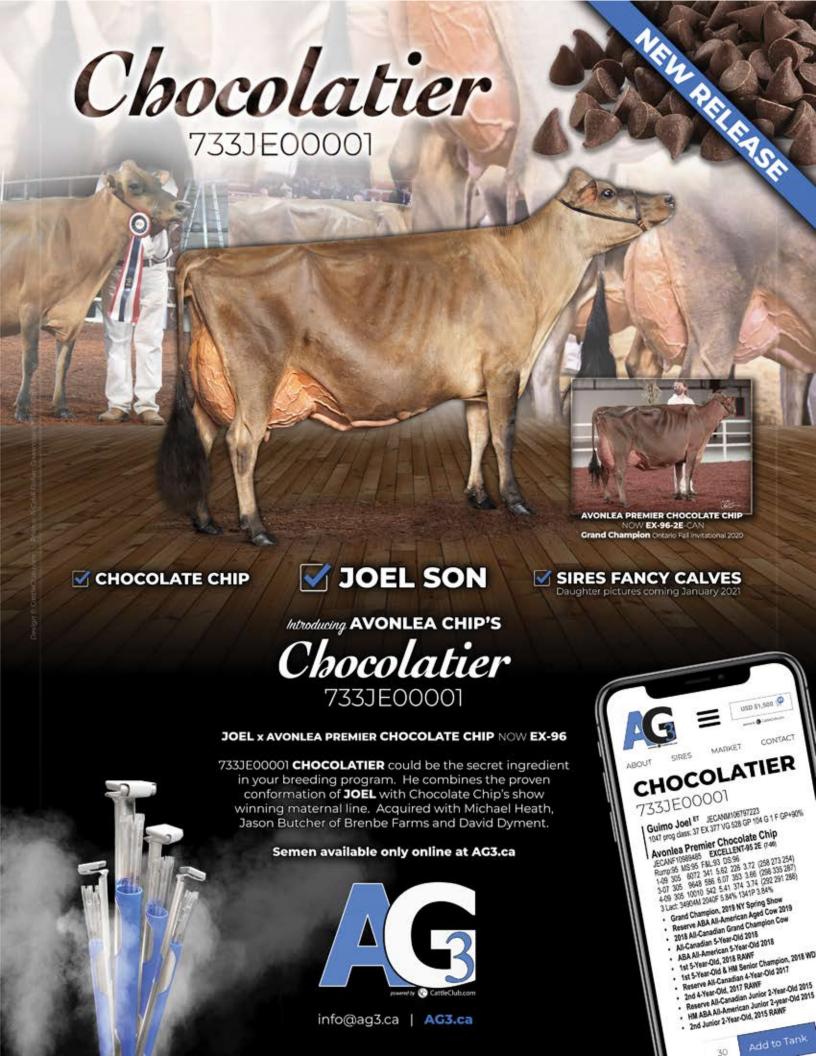

# Online Embryo Extravaganza Semen Sale February 20th







Online Bidding will open at 6:45PM Thursday, February 18th Lots will start to close at 6:45PM Saturday, February 20th

### Sale Staff

| Michael Heath           | 443-375-8048 |
|-------------------------|--------------|
| Jake Spatz              | 717-269-6983 |
| Megan Spatz             | 717-917-3396 |
| Andy Dice               | 717-226-4766 |
| Michael Bosley          | 717-968-8905 |
| Will lager              | 417-291-3053 |
| Katie Shultz - Cowbuyer | 717-543-7883 |

### Sale Managed By THE JERSEY EVENT

660B Brunnerville Road Lititz, PA 17543 thejerseyevent@gmail.com

### Sale Sponsors

### SPATZ JERSEYS

Jake & Megan Spatz 660B Brunnerville Road Lititz, PA 17543 spatzcattleco@gmail.com

### HEATH JERSEYS

Michael Heath 1414 Humbert School Road Westminster, MD 21158 heath32464