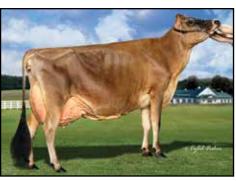

#### FIVE #1 CONVENTIONAL EMBRYOS

Export eligible • Location: Dr. Matt lager, MD • Embryos made with sexed semen

**ELLIOTTS REGENCY CORRINA-ET EX-92%** DAM OF LOT 4

Nominated ABA All-American 4-Year-Old 2019

#### Elliotts Regency Corrina-ET

840 3125141630 5-00 EX-92% 3-09 2x 305d 21339 5.6 1202 3.5 738 2-02 2x 305d 16280 4.4 716 3.6 579

- Nominated ABA All-American 4-Year-Old 2019
- 4th 4-Year-Old, International Show 2019
- 2nd Jr 3-Year-Old, NY Spring Jersey Show 2018