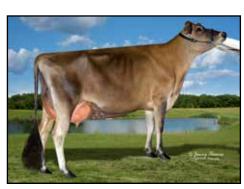

#### FIVE #1 IVF EMBRYOS

Export eligible • Location: Trans Ova, MD

• Reverse Sorted for Female Embryos

CROSSBROOK HG DIXIE-ET EX-94%
DAM OF LOT 2

All-Canadian Senior 2-Year-Old 2015

**St-Lo Nuance-ET**CAN 109541955 200JE1089

#### Crossbrook HG Dixie-ET

67305133 5-08 EX-94% 2-11 2x 305d 18280 6.0 1096 4.1 752 5-05 2x 305d 18800 5.4 1024 3.5 660

- HM All-Canadian Senior 3-Year-Old 2016
- Nom ABA All-American Sr 3-Year-Old 2016
- Res Int Champion, NY Spring Show 2016
- All-Canadian Senior 2-Year-Old 2015
- Intermediate & Reserve Grand Champion, Royal Winter Fair 2015
- ABA All-American Milking Yearling 2014