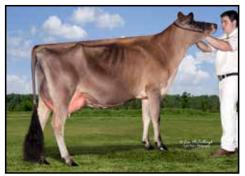

#### FIVE #1 IVF EMBRYOS

Export eligible • Location: Trans Ova, MD

• Reverse Sorted for Female Embryos

CROSSBROOK HG DIXIE-ET EX-94%
DAM OF LOT 2

All-Canadian Senior 2-Year-Old 2015

**St-Lo Nuance-ET**CAN 109541955 200JE1089

#### Crossbrook HG Dixie-ET

67305133 5-08 EX-94% 2-11 2x 305d 18280 6.0 1096 4.1 752 5-05 2x 305d 18800 5.4 1024 3.5 660

- HM All-Canadian Senior 3-Year-Old 2016
- Nom ABA All-American Sr 3-Year-Old 2016
- Res Int Champion, NY Spring Show 2016
- All-Canadian Senior 2-Year-Old 2015
- Intermediate & Reserve Grand Champion, Royal Winter Fair 2015
- ABA All-American Milking Yearling 2014