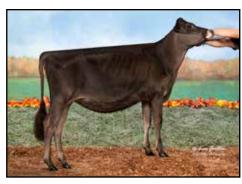

#### FIVE #1 CONVENTIONAL EMBRYOS

Export eligible • Location: Dr. Matt lager, MD • Embryos made with sexed semen

**ELLIOTTS REGENCY CORRINA-ET EX-92%** DAM OF LOT 4

Nominated ABA All-American 4-Year-Old 2019

#### Elliotts Regency Corrina-ET

840 3125141630 5-00 EX-92% 3-09 2x 305d 21339 5.6 1202 3.5 738 2-02 2x 305d 16280 4.4 716 3.6 579

- Nominated ABA All-American 4-Year-Old 2019
- 4th 4-Year-Old, International Show 2019
- 2nd Jr 3-Year-Old, NY Spring Jersey Show 2018