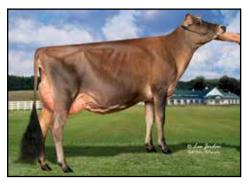

#### FIVE #1 IVF EMBRYOS

Export eligible • Location: Trans Ova, MD

• Reverse Sorted for Female Embryos

CROSSBROOK HG DIXIE-ET EX-94%
DAM OF LOT 2

All-Canadian Senior 2-Year-Old 2015

**St-Lo Nuance-ET**CAN 109541955 200JE1089

#### Crossbrook HG Dixie-ET

67305133 5-08 EX-94% 2-11 2x 305d 18280 6.0 1096 4.1 752 5-05 2x 305d 18800 5.4 1024 3.5 660

- HM All-Canadian Senior 3-Year-Old 2016
- Nom ABA All-American Sr 3-Year-Old 2016
- Res Int Champion, NY Spring Show 2016
- All-Canadian Senior 2-Year-Old 2015
- Intermediate & Reserve Grand Champion, Royal Winter Fair 2015
- ABA All-American Milking Yearling 2014