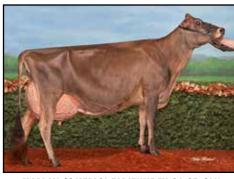

#### FIVE #1 IVF EMBRYOS

Export eligible • Location: Trans Ova, MD

• Reverse Sorted for Female Embryos

CROSSBROOK HG DIXIE-ET EX-94%
DAM OF LOT 2

All-Canadian Senior 2-Year-Old 2015

**St-Lo Nuance-ET**CAN 109541955 200JE1089

#### Crossbrook HG Dixie-ET

67305133 5-08 EX-94% 2-11 2x 305d 18280 6.0 1096 4.1 752 5-05 2x 305d 18800 5.4 1024 3.5 660

- HM All-Canadian Senior 3-Year-Old 2016
- Nom ABA All-American Sr 3-Year-Old 2016
- Res Int Champion, NY Spring Show 2016
- All-Canadian Senior 2-Year-Old 2015
- Intermediate & Reserve Grand Champion, Royal Winter Fair 2015
- ABA All-American Milking Yearling 2014