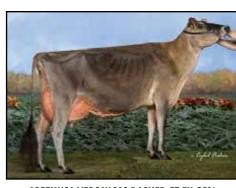

#### FIVE #1 IVF EMBRYOS

Export eligible • Location: Trans Ova, MD

• Reverse Sorted for Female Embryos

CROSSBROOK HG DIXIE-ET EX-94%
DAM OF LOT 2

All-Canadian Senior 2-Year-Old 2015

**St-Lo Nuance-ET**CAN 109541955 200JE1089

#### Crossbrook HG Dixie-ET

67305133 5-08 EX-94% 2-11 2x 305d 18280 6.0 1096 4.1 752 5-05 2x 305d 18800 5.4 1024 3.5 660

- HM All-Canadian Senior 3-Year-Old 2016
- Nom ABA All-American Sr 3-Year-Old 2016
- Res Int Champion, NY Spring Show 2016
- All-Canadian Senior 2-Year-Old 2015
- Intermediate & Reserve Grand Champion, Royal Winter Fair 2015
- ABA All-American Milking Yearling 2014