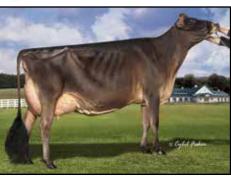

#### THREE #1 IVF EMBRYOS

Export eligible • Location: Trans Ova, MD

• Reverse Sorted for Female Embryos

PLEASANT NOOK TEQUILA DAIQUIRI EX-96-2E-CAN DAM OF LOT 3

All-Canadian 5-Year-Old 2017

Entourage LLR & Pleasant Nook Jerseys 417-291-3053 Will supertrucker2131@aol.com

St-Lo Nuance-ET

CAN 109541955 200JE1089

Pleasant Nook Tequila Daiquiri

CAN 11401158 EX-96-2E-CAN

6-02 2x 365d 24802 5.2 1285 3.7 924 Life: 5 Lacs 101364 5.1 5214 3.8 3889

- Reserve All-Canadian Mature Cow 2018
- All-Canadian 5-Year-Old 2017
- Member All-Canadian Breeders Herd 2017
- All-Canadian 4-Year-Old 2016
- All-Canadian Junior 3-Year-Old 2015
- Res Intermediate Champion, RAWF 2015