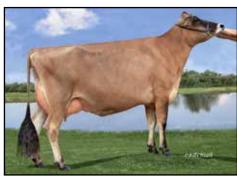

#### FIVE #1 IVF EMBRYOS

Export eligible • Location: Trans Ova, MD

• Reverse Sorted for Female Embryos

CROSSBROOK HG DIXIE-ET EX-94%
DAM OF LOT 2

All-Canadian Senior 2-Year-Old 2015

**St-Lo Nuance-ET**CAN 109541955 200JE1089

#### Crossbrook HG Dixie-ET

67305133 5-08 EX-94% 2-11 2x 305d 18280 6.0 1096 4.1 752 5-05 2x 305d 18800 5.4 1024 3.5 660

- HM All-Canadian Senior 3-Year-Old 2016
- Nom ABA All-American Sr 3-Year-Old 2016
- Res Int Champion, NY Spring Show 2016
- All-Canadian Senior 2-Year-Old 2015
- Intermediate & Reserve Grand Champion, Royal Winter Fair 2015
- ABA All-American Milking Yearling 2014