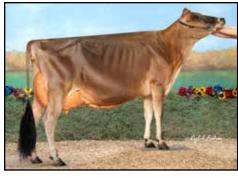

#### THREE #1 IVF EMBRYOS

Domestic only • Location: Boviteq, WI

• Reverse Sorted for Female Embryos

ARETHUSA VERONICAS COMET-ET EX-95%
DAM OF LOT 1

ABA All-American 5-Year-Old 2011

Arethusa Farm 401-714-7113 Matt Senecal matt@arethusafarm.com

#### Arethusa Veronicas Comet-ET

114891985 FX-95%

4-06 2x 305d 19970 6.5 1292 3.6 710

- Unanimous All-American 5-Year-Old 2011
- Grand Champion, Royal Winter Fair 2010
- All-Canadian 4-Year-Old 2010