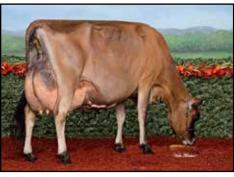

#### THREE #1 IVF EMBRYOS

Export eligible • Location: Trans Ova, MD

• Reverse Sorted for Female Embryos

PLEASANT NOOK TEQUILA DAIQUIRI EX-96-2E-CAN DAM OF LOT 3

All-Canadian 5-Year-Old 2017

Entourage LLR & Pleasant Nook Jerseys 417-291-3053 Will supertrucker2131@aol.com

St-Lo Nuance-ET

CAN 109541955 200JE1089

Pleasant Nook Tequila Daiquiri

CAN 11401158 EX-96-2E-CAN

6-02 2x 365d 24802 5.2 1285 3.7 924 Life: 5 Lacs 101364 5.1 5214 3.8 3889

- Reserve All-Canadian Mature Cow 2018
- All-Canadian 5-Year-Old 2017
- Member All-Canadian Breeders Herd 2017
- All-Canadian 4-Year-Old 2016
- All-Canadian Junior 3-Year-Old 2015
- Res Intermediate Champion, RAWF 2015