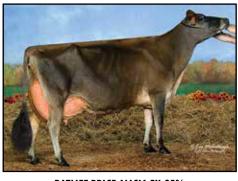

# Elliotts Blackstone Charlotte-ET EX-94% 5-02 2x 305d 23600 6.2 1454 3.6 844

- ABA All-American 5-Year-Old 2017
- Res Grand Champion, International Show 2017
- HM Grand Champion, RAWF 2017

Elliotts Faxon Comical-ET EX-91% 4-01 2x 305d 17880 4.8 855 3.6 644

ELLIOTTS BLACKSTONE CHARLOTTE-ET EX-94%
MATERNAL SISTER TO LOT 1

ABA All-American 5-Year-Old 2017

2nd Dam