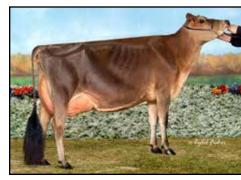

#### FIVE #1 IVF EMBRYOS

Export eligible • Location: Trans Ova, MD

• Reverse Sorted for Female Embryos

CROSSBROOK HG DIXIE-ET EX-94%
DAM OF LOT 2

All-Canadian Senior 2-Year-Old 2015

**St-Lo Nuance-ET**CAN 109541955 200JE1089

#### Crossbrook HG Dixie-ET

67305133 5-08 EX-94% 2-11 2x 305d 18280 6.0 1096 4.1 752 5-05 2x 305d 18800 5.4 1024 3.5 660

- HM All-Canadian Senior 3-Year-Old 2016
- Nom ABA All-American Sr 3-Year-Old 2016
- Res Int Champion, NY Spring Show 2016
- All-Canadian Senior 2-Year-Old 2015
- Intermediate & Reserve Grand Champion, Royal Winter Fair 2015
- ABA All-American Milking Yearling 2014