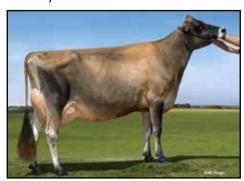

#### ISAU Lightning Ridge Ferdinand AUS 778373

#### **Minister Gail-ET**

67280174 4-03 EX-93% 3-11 2x 257d 17510 4.7 831 3.5 608 5-10 2x 188d 16370 5.6 921 3.3 547

- ABA All-American Senior 3-Year-Old 2018
- All-Canadian Senior 3-Year-Old 2018
- 1st Sr 3-Year-Old, International Show 2018
- 1st Sr 3-Year-Old, RAWF 2018
- Grand Champion, PA All-American 2018
- All-American Fall Calf 2015
- 1st Fall Calf & Jr Champion, All-American 2015