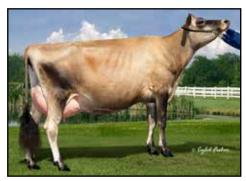

#### FIVE #1 IVF EMBRYOS

Export eligible • Location: Trans Ova, MD

• Reverse Sorted for Female Embryos

CROSSBROOK HG DIXIE-ET EX-94%
DAM OF LOT 2

All-Canadian Senior 2-Year-Old 2015

**St-Lo Nuance-ET**CAN 109541955 200JE1089

#### Crossbrook HG Dixie-ET

67305133 5-08 EX-94% 2-11 2x 305d 18280 6.0 1096 4.1 752 5-05 2x 305d 18800 5.4 1024 3.5 660

- HM All-Canadian Senior 3-Year-Old 2016
- Nom ABA All-American Sr 3-Year-Old 2016
- Res Int Champion, NY Spring Show 2016
- All-Canadian Senior 2-Year-Old 2015
- Intermediate & Reserve Grand Champion, Royal Winter Fair 2015
- ABA All-American Milking Yearling 2014