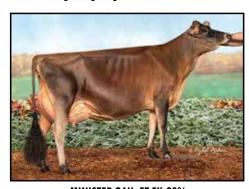

#### FIVE #1 CONVENTIONAL EMBRYOS

Export eligible • Location: Dr. Matt lager, MD • Embryos made with sexed semen

**ELLIOTTS REGENCY CORRINA-ET EX-92%** DAM OF LOT 4

Nominated ABA All-American 4-Year-Old 2019

#### Elliotts Regency Corrina-ET

840 3125141630 5-00 EX-92% 3-09 2x 305d 21339 5.6 1202 3.5 738 2-02 2x 305d 16280 4.4 716 3.6 579

- Nominated ABA All-American 4-Year-Old 2019
- 4th 4-Year-Old, International Show 2019
- 2nd Jr 3-Year-Old, NY Spring Jersey Show 2018