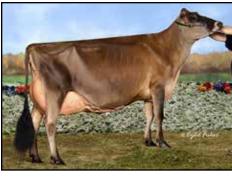

#### THREE #1 IVF EMBRYOS

Export eligible • Location: Trans Ova, MD

• Reverse Sorted for Female Embryos

PLEASANT NOOK TEQUILA DAIQUIRI EX-96-2E-CAN DAM OF LOT 3

All-Canadian 5-Year-Old 2017

Entourage LLR & Pleasant Nook Jerseys 417-291-3053 Will supertrucker2131@aol.com

St-Lo Nuance-ET

CAN 109541955 200JE1089

Pleasant Nook Tequila Daiquiri

CAN 11401158 EX-96-2E-CAN

6-02 2x 365d 24802 5.2 1285 3.7 924 Life: 5 Lacs 101364 5.1 5214 3.8 3889

- Reserve All-Canadian Mature Cow 2018
- All-Canadian 5-Year-Old 2017
- Member All-Canadian Breeders Herd 2017
- All-Canadian 4-Year-Old 2016
- All-Canadian Junior 3-Year-Old 2015
- Res Intermediate Champion, RAWF 2015