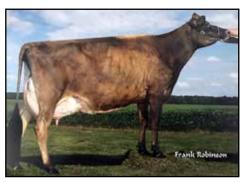

#### FIVE #1 CONVENTIONAL EMBRYOS

Export eligible • Location: Dr. Matt lager, MD • Embryos made with sexed semen

**ELLIOTTS REGENCY CORRINA-ET EX-92%** DAM OF LOT 4

Nominated ABA All-American 4-Year-Old 2019

#### Elliotts Regency Corrina-ET

840 3125141630 5-00 EX-92% 3-09 2x 305d 21339 5.6 1202 3.5 738 2-02 2x 305d 16280 4.4 716 3.6 579

- Nominated ABA All-American 4-Year-Old 2019
- 4th 4-Year-Old, International Show 2019
- 2nd Jr 3-Year-Old, NY Spring Jersey Show 2018