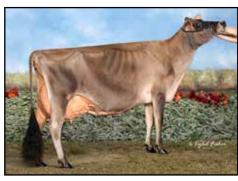

#### THREE #1 IVF EMBRYOS

Export eligible • Location: Trans Ova, MD

• Reverse Sorted for Female Embryos

PLEASANT NOOK TEQUILA DAIQUIRI EX-96-2E-CAN DAM OF LOT 3

All-Canadian 5-Year-Old 2017

Entourage LLR & Pleasant Nook Jerseys 417-291-3053 Will supertrucker2131@aol.com

St-Lo Nuance-ET

CAN 109541955 200JE1089

Pleasant Nook Tequila Daiquiri

CAN 11401158 EX-96-2E-CAN

6-02 2x 365d 24802 5.2 1285 3.7 924 Life: 5 Lacs 101364 5.1 5214 3.8 3889

- Reserve All-Canadian Mature Cow 2018
- All-Canadian 5-Year-Old 2017
- Member All-Canadian Breeders Herd 2017
- All-Canadian 4-Year-Old 2016
- All-Canadian Junior 3-Year-Old 2015
- Res Intermediate Champion, RAWF 2015