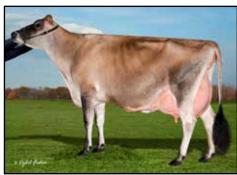

#### THREE #1 IVF EMBRYOS

Export eligible • Location: Trans Ova, MD

• Reverse Sorted for Female Embryos

PLEASANT NOOK TEQUILA DAIQUIRI EX-96-2E-CAN DAM OF LOT 3

All-Canadian 5-Year-Old 2017

Entourage LLR & Pleasant Nook Jerseys 417-291-3053 Will supertrucker2131@aol.com

St-Lo Nuance-ET

CAN 109541955 200JE1089

Pleasant Nook Tequila Daiquiri

CAN 11401158 EX-96-2E-CAN

6-02 2x 365d 24802 5.2 1285 3.7 924 Life: 5 Lacs 101364 5.1 5214 3.8 3889

- Reserve All-Canadian Mature Cow 2018
- All-Canadian 5-Year-Old 2017
- Member All-Canadian Breeders Herd 2017
- All-Canadian 4-Year-Old 2016
- All-Canadian Junior 3-Year-Old 2015
- Res Intermediate Champion, RAWF 2015