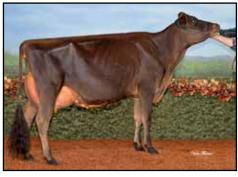

#### FIVE #1 CONVENTIONAL EMBRYOS

Export eligible • Location: Dr. Matt lager, MD • Embryos made with sexed semen

**ELLIOTTS REGENCY CORRINA-ET EX-92%** DAM OF LOT 4

Nominated ABA All-American 4-Year-Old 2019

#### Elliotts Regency Corrina-ET

840 3125141630 5-00 EX-92% 3-09 2x 305d 21339 5.6 1202 3.5 738 2-02 2x 305d 16280 4.4 716 3.6 579

- Nominated ABA All-American 4-Year-Old 2019
- 4th 4-Year-Old, International Show 2019
- 2nd Jr 3-Year-Old, NY Spring Jersey Show 2018