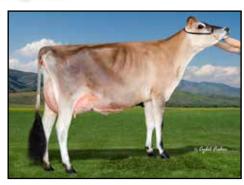

#### FIVE #1 CONVENTIONAL EMBRYOS

Export eligible • Location: Dr. Matt lager, MD • Embryos made with sexed semen

**ELLIOTTS REGENCY CORRINA-ET EX-92%** DAM OF LOT 4

Nominated ABA All-American 4-Year-Old 2019

#### Elliotts Regency Corrina-ET

840 3125141630 5-00 EX-92% 3-09 2x 305d 21339 5.6 1202 3.5 738 2-02 2x 305d 16280 4.4 716 3.6 579

- Nominated ABA All-American 4-Year-Old 2019
- 4th 4-Year-Old, International Show 2019
- 2nd Jr 3-Year-Old, NY Spring Jersey Show 2018