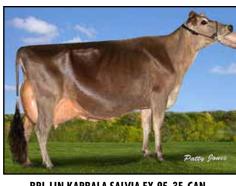

#### Bri-Lin Jamal Star

CAN 9520490 SUP-EX-90-6E-CAN 3\* 5-04 2x 336d 18157 5.5 1001 3.9 751 8-09 2x 296d 17397 5.6 974 4.0 714 10-9 2x 365d 17873 5.5 988 4.2 750 Life: 9 Lacs 146356 5.6 8245 4.0 5871

Same family as Lot 33

**Bri-Lin Karbala Salvia** EX-95-3E-CAN 5-03 2x 305d 21894 4.7 1038 3.6 798

- All-Canadian Mature Cow 2019
- 1st Mature Cow, Royal Winter Fair 2019
- All-Canadian Junior 3-Year-Old 2016