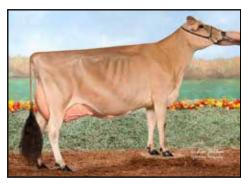

#### FIVE #1 CONVENTIONAL EMBRYOS

Export eligible • Location: Dr. Matt lager, MD • Embryos made with sexed semen

**ELLIOTTS REGENCY CORRINA-ET EX-92%** DAM OF LOT 4

Nominated ABA All-American 4-Year-Old 2019

#### Elliotts Regency Corrina-ET

840 3125141630 5-00 EX-92% 3-09 2x 305d 21339 5.6 1202 3.5 738 2-02 2x 305d 16280 4.4 716 3.6 579

- Nominated ABA All-American 4-Year-Old 2019
- 4th 4-Year-Old, International Show 2019
- 2nd Jr 3-Year-Old, NY Spring Jersey Show 2018