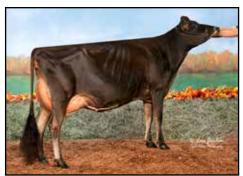

#### THREE #1 IVF EMBRYOS

Export eligible • Location: Trans Ova, MD

• Reverse Sorted for Female Embryos

PLEASANT NOOK TEQUILA DAIQUIRI EX-96-2E-CAN DAM OF LOT 3

All-Canadian 5-Year-Old 2017

Entourage LLR & Pleasant Nook Jerseys 417-291-3053 Will supertrucker2131@aol.com

St-Lo Nuance-ET

CAN 109541955 200JE1089

Pleasant Nook Tequila Daiquiri

CAN 11401158 EX-96-2E-CAN

6-02 2x 365d 24802 5.2 1285 3.7 924 Life: 5 Lacs 101364 5.1 5214 3.8 3889

- Reserve All-Canadian Mature Cow 2018
- All-Canadian 5-Year-Old 2017
- Member All-Canadian Breeders Herd 2017
- All-Canadian 4-Year-Old 2016
- All-Canadian Junior 3-Year-Old 2015
- Res Intermediate Champion, RAWF 2015