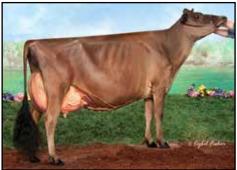

# FIVE #1 IVF EMBRYOS

Sire: Mutually Agreeable Sire from next flush Will be made for Export

TRIPLE-T-HEATH GETAWAY TO CANCUN EX-93% DAM OF LOT

National Grand Champion 2020

Guimo Joel

CAN 106797223 200JE384

Triple-T-Heath Getaway to Cancun-ET

840 3128791558 4-09 EX-93% 3-07 2x 300d 14250 4.9 696 3.3 472

- National Grand Champion 2020
- AJCA All-American 4-Year-Old 2020
- 1st 4-Year-Old, All-American Show 2020
- 3rd Senior 3-Year-Old, International Show 2019