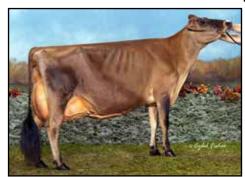

# FIVE #1 IVF EMBRYOS

Sire: Mutually Agreeable Sire from next flush Will be made for Export

TRIPLE-T-HEATH GETAWAY TO CANCUN EX-93% DAM OF LOT

National Grand Champion 2020

Guimo Joel

CAN 106797223 200JE384

Triple-T-Heath Getaway to Cancun-ET

840 3128791558 4-09 EX-93% 3-07 2x 300d 14250 4.9 696 3.3 472

- National Grand Champion 2020
- AJCA All-American 4-Year-Old 2020
- 1st 4-Year-Old, All-American Show 2020
- 3rd Senior 3-Year-Old, International Show 2019