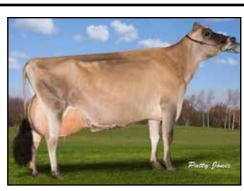

# TWO #1 IVF EMBRYOS

Export eligible • Location: Trans Ova, MD

- · Embryos made with sexed semen
- First-ever offering from Rascal!

SOUTH MOUNTAIN ANDREAS RASCAL VG-88% DAM OF LOT 4

1st Milking Yearling, NA Open Jersey Show 2020

### South Mountain Andreas Rascal-ET 840 3201408296 1-11 VG-88%

- Nom ABA All-American Milking Yearling 2020
- 1st Milking Yearling, NA Open Jersey Show 2020
- Res Intermediate Champion, The Jersey Event 2020
- ABA Reserve All-American Fall Calf 2019