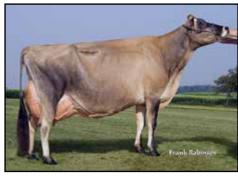

# TWO #1 IVF EMBRYOS

Export eligible • Location: Trans Ova, MD

- · Embryos made with sexed semen
- First-ever offering from Rascal!

SOUTH MOUNTAIN ANDREAS RASCAL VG-88% DAM OF LOT 4

1st Milking Yearling, NA Open Jersey Show 2020

### South Mountain Andreas Rascal-ET 840 3201408296 1-11 VG-88%

- Nom ABA All-American Milking Yearling 2020
- 1st Milking Yearling, NA Open Jersey Show 2020
- Res Intermediate Champion, The Jersey Event 2020
- ABA Reserve All-American Fall Calf 2019