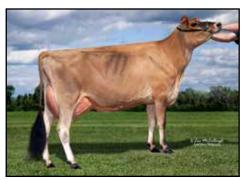

# FIVE #1 IVF EMBRYOS

Export eligible • Location: Vytelle Lab, OR • Reverse Sorted for Female Embryos
Sire: Guimo Joel-ET

# Lot 2

# FIVE #1 IVF EMBRYOS

Sire: Mutually Agreeable Sire from next flush Will be made for Export

TRIPLE-T-HEATH GETAWAY TO CANCUN EX-93% DAM OF LOT

National Grand Champion 2020

Guimo Joel

CAN 106797223 200JE384