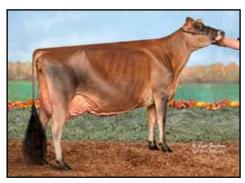

# FIVE #1 IVF EMBRYOS

Sire: Mutually Agreeable Sire from next flush Will be made for Export

TRIPLE-T-HEATH GETAWAY TO CANCUN EX-93% DAM OF LOT

National Grand Champion 2020

Guimo Joel

CAN 106797223 200JE384

Triple-T-Heath Getaway to Cancun-ET

840 3128791558 4-09 EX-93% 3-07 2x 300d 14250 4.9 696 3.3 472

- National Grand Champion 2020
- AJCA All-American 4-Year-Old 2020
- 1st 4-Year-Old, All-American Show 2020
- 3rd Senior 3-Year-Old, International Show 2019