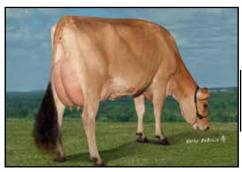

### FIVE #1 IVF EMBRYOS

Sire: Mutually Agreeable Sire from future flush Will be made for export

MB LUCKY LADY FIRED UP-ET EX-95-3E-CAN
DAM OF LOT

Frank & Diane Borba, Lookout & Elite Haven 819-437-7552 Callum lookout\_callumbj@botmail.com