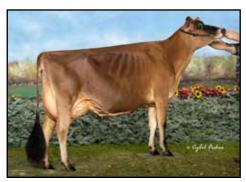

### FIVE #1 IVF EMBRYOS

Sire: Mutually Agreeable Sire from future flush Will be made for export

MB LUCKY LADY FIRED UP-ET EX-95-3E-CAN
DAM OF LOT

Frank & Diane Borba, Lookout & Elite Haven 819-437-7552 Callum lookout\_callumbj@botmail.com

### MB Lucky Lady Fired Up-ET

CAN 108617711 EX-95-3E-CAN
2-11 2x 346d 16563 5.6 926 4.0 659
4-00 2x 291d 14742 5.5 818 4.0 584
6-00 2x 300d 14694 5.4 794 4.0 591

- Reserve All-Canadian 5-Year-Old 2019
- 4th Senior 3-Year-Old, RAWF 2017
- 5th Senior 2-Year-Old, RAWF 2016