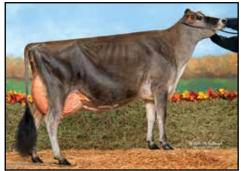

# FIVE #1 IVF EMBRYOS

Export eligible • Location: Boviteq, WI • Embryos made with sexed semen

**ELLIOTTS TEQUILA SENIORITA-ET EX-91% FULL SISTER TO DAM OF LOT 13** 

**Guimo Joel** 

CAN 106797223 200JE384

# Elliotts Tequila Suspense-ET

118128843 8-08 EX-94% 3-08 2x 305d 22110 4.2 933 3.4 749 4-09 2x 302d 17780 5.0 895 3.6 866

Full sister to Tequila Suspense

### Elliotts Tequila Seniorita-ET EX-91% 2-01 2x 305d 15200 5.2 790 3.9 588

- All-Canadian Senior 2-Year-Old 2014
- ABA Res All-American Senior 2-Year-Old 2014
- Intermediate Champion, Royal Winter Fair 2014