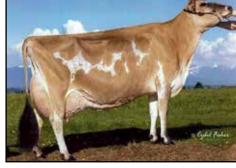

# FIVE #1 IVF EMBRYOS

Sire: Mutually Agreeable Sire from next flush Will be made for Export

TRIPLE-T-HEATH GETAWAY TO CANCUN EX-93% DAM OF LOT

National Grand Champion 2020

Guimo Joel

CAN 106797223 200JE384

Triple-T-Heath Getaway to Cancun-ET

840 3128791558 4-09 EX-93% 3-07 2x 300d 14250 4.9 696 3.3 472

- National Grand Champion 2020
- AJCA All-American 4-Year-Old 2020
- 1st 4-Year-Old, All-American Show 2020
- 3rd Senior 3-Year-Old, International Show 2019