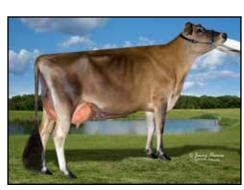

# Lot 3

### FIVE #1 IVF EMBRYOS

Sire: Mutually Agreeable Sire from future flush Will be made for export

MB LUCKY LADY FIRED UP-ET EX-95-3E-CAN
DAM OF LOT

Frank & Diane Borba, Lookout & Elite Haven 819-437-7552 Callum lookout\_callumbj@botmail.com

### MB Lucky Lady Fired Up-ET

CAN 108617711 EX-95-3E-CAN
2-11 2x 346d 16563 5.6 926 4.0 659
4-00 2x 291d 14742 5.5 818 4.0 584
6-00 2x 300d 14694 5.4 794 4.0 591

- Reserve All-Canadian 5-Year-Old 2019
- 4th Senior 3-Year-Old, RAWF 2017
- 5th Senior 2-Year-Old, RAWF 2016