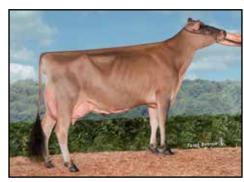

# Lot 3

### FIVE #1 IVF EMBRYOS

Sire: Mutually Agreeable Sire from future flush Will be made for export

MB LUCKY LADY FIRED UP-ET EX-95-3E-CAN
DAM OF LOT

Frank & Diane Borba, Lookout & Elite Haven 819-437-7552 Callum lookout\_callumbj@botmail.com