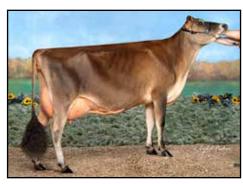

### FIVE #1 IVF EMBRYOS

Sire: Mutually Agreeable Sire from future flush Will be made for export

MB LUCKY LADY FIRED UP-ET EX-95-3E-CAN
DAM OF LOT

Frank & Diane Borba, Lookout & Elite Haven 819-437-7552 Callum lookout\_callumbj@botmail.com

### MB Lucky Lady Fired Up-ET

CAN 108617711 EX-95-3E-CAN
2-11 2x 346d 16563 5.6 926 4.0 659
4-00 2x 291d 14742 5.5 818 4.0 584
6-00 2x 300d 14694 5.4 794 4.0 591

- Reserve All-Canadian 5-Year-Old 2019
- 4th Senior 3-Year-Old, RAWF 2017
- 5th Senior 2-Year-Old, RAWF 2016