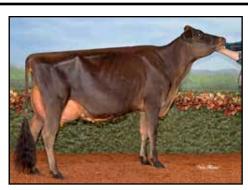

# FIVE #1 IVF EMBRYOS

Export eligible • Location: Trans Ova, IA • Reverse Sorted for Female Embryos

ARETHUSA TEQUILA VISION EX-95% DAM OF LOT 5

Res All-American Lifetime Production Cow 2019

Ratliff Premier Money 840 3131712870

### Arethusa Tequila Vision

117341902 9-04 EX-95% 7-07 2x 305d 24130 5.6 1344 3.8 912

- ABA Res All-American Lifetime Prod Cow 2019
- AJCA Res All-American Lifetime Prod Cow 2019
- 1st Lifetime Production Cow, International 2019
- $\bullet \ \textit{1st Lifetime Production Cow, International 2018}$
- AJCA Reserve All-American 5-Year-Old 2015
- AJCA Reserve All-American 4-Year-Old 2014