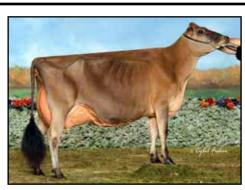

# FIVE #1 IVF EMBRYOS

Export eligible • Location: Trans Ova, IA • Reverse Sorted for Female Embryos

ARETHUSA TEQUILA VISION EX-95% DAM OF LOT 5

Res All-American Lifetime Production Cow 2019

Ratliff Premier Money 840 3131712870

### Arethusa Tequila Vision

117341902 9-04 EX-95% 7-07 2x 305d 24130 5.6 1344 3.8 912

- ABA Res All-American Lifetime Prod Cow 2019
- AJCA Res All-American Lifetime Prod Cow 2019
- 1st Lifetime Production Cow, International 2019
- $\bullet \ \textit{1st Lifetime Production Cow, International 2018}$
- AJCA Reserve All-American 5-Year-Old 2015
- AJCA Reserve All-American 4-Year-Old 2014