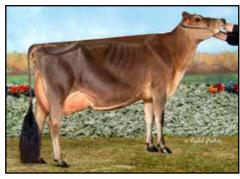

### FIVE #1 IVF EMBRYOS

Export eligible • Location: Trans Ova, MD • Embryos made with sexed semen Sire: River Valley Venus V I P-ET

TRIPLE-T-CF SPECIAL GETAWAY EX-93% DAM OF LOT

Nominated ABA All-American 4-Year-Old 2020

# Triple-T-CF Special Getaway-ET

840 3128791560 4-09 EX-93% 3-03 2x 305d 17180 4.7 809 3.9 667 2-02 2x 305d 14510 4.8 702 4.0 574

• Nominated ABA All-American 4-Year-Old 2020

200JE10011

- 3rd 4-Year-Old, All-American Show 2020
- 1st 4-Year-Old, Reserve Senior Champion & HM Grand Champion, The Jersey Event 2020