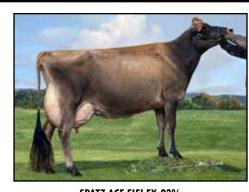

**SPATZ ACE FIFI EX-93%** 2ND DAM OF LOT 29

2nd Dam

Spatz Ace Fifi EX-93%

6-00 2x 303d 23370 4.3 1012 3.8 886 3rd Dam

Paullor Jete Stream Flair VG-86% 4th Dam

Paullor RBR Fonda GP-84-CAN 2-01 2x 301d 15822 4.4 701 3.8 611