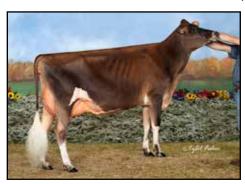

# Lot 5

# FIVE #1 IVF EMBRYOS

Export eligible • Location: Trans Ova, IA • Reverse Sorted for Female Embryos

ARETHUSA TEQUILA VISION EX-95% DAM OF LOT 5

Res All-American Lifetime Production Cow 2019

Ratliff Premier Money 840 3131712870

### Arethusa Tequila Vision

117341902 9-04 EX-95% 7-07 2x 305d 24130 5.6 1344 3.8 912

- ABA Res All-American Lifetime Prod Cow 2019
- AJCA Res All-American Lifetime Prod Cow 2019
- 1st Lifetime Production Cow, International 2019
- $\bullet \ \textit{1st Lifetime Production Cow, International 2018}$
- AJCA Reserve All-American 5-Year-Old 2015
- AJCA Reserve All-American 4-Year-Old 2014