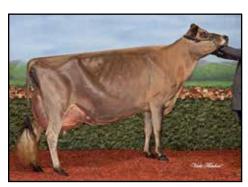

# FIVE #1 IVF EMBRYOS

Sire: Mutually Agreeable Sire from next flush Will be made for Export

TRIPLE-T-HEATH GETAWAY TO CANCUN EX-93% DAM OF LOT

National Grand Champion 2020

Guimo Joel

CAN 106797223 200JE384

Triple-T-Heath Getaway to Cancun-ET

840 3128791558 4-09 EX-93% 3-07 2x 300d 14250 4.9 696 3.3 472

- National Grand Champion 2020
- AJCA All-American 4-Year-Old 2020
- 1st 4-Year-Old, All-American Show 2020
- 3rd Senior 3-Year-Old, International Show 2019