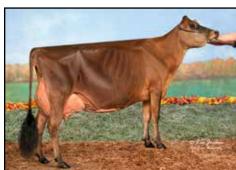

# FIVE #1 IVF EMBRYOS

Export eligible • Location: Trans Ova, IA • Reverse Sorted for Female Embryos

ARETHUSA TEQUILA VISION EX-95% DAM OF LOT 5

Res All-American Lifetime Production Cow 2019

Ratliff Premier Money 840 3131712870

### Arethusa Tequila Vision

117341902 9-04 EX-95% 7-07 2x 305d 24130 5.6 1344 3.8 912

- ABA Res All-American Lifetime Prod Cow 2019
- AJCA Res All-American Lifetime Prod Cow 2019
- 1st Lifetime Production Cow, International 2019
- $\bullet \ \textit{1st Lifetime Production Cow, International 2018}$
- AJCA Reserve All-American 5-Year-Old 2015
- AJCA Reserve All-American 4-Year-Old 2014