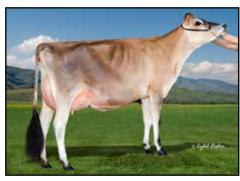

### FIVE #1 IVF EMBRYOS

Sire: Mutually Agreeable Sire from future flush Will be made for export

MB LUCKY LADY FIRED UP-ET EX-95-3E-CAN
DAM OF LOT

Frank & Diane Borba, Lookout & Elite Haven 819-437-7552 Callum lookout\_callumbj@botmail.com

### MB Lucky Lady Fired Up-ET

CAN 108617711 EX-95-3E-CAN
2-11 2x 346d 16563 5.6 926 4.0 659
4-00 2x 291d 14742 5.5 818 4.0 584
6-00 2x 300d 14694 5.4 794 4.0 591

- Reserve All-Canadian 5-Year-Old 2019
- 4th Senior 3-Year-Old, RAWF 2017
- 5th Senior 2-Year-Old, RAWF 2016