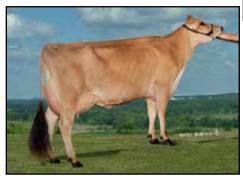

# FIVE #1 IVF EMBRYOS

Export eligible • Location: Vytelle Lab, OR • Reverse Sorted for Female Embryos
Sire: Guimo Joel-ET