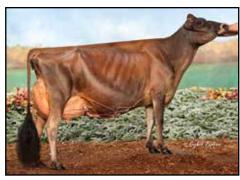

# FIVE #1 IVF EMBRYOS

Export eligible • Location: Trans Ova, IA • Reverse Sorted for Female Embryos

ARETHUSA TEQUILA VISION EX-95% DAM OF LOT 5

Res All-American Lifetime Production Cow 2019

Ratliff Premier Money 840 3131712870

### Arethusa Tequila Vision

117341902 9-04 EX-95% 7-07 2x 305d 24130 5.6 1344 3.8 912

- ABA Res All-American Lifetime Prod Cow 2019
- AJCA Res All-American Lifetime Prod Cow 2019
- 1st Lifetime Production Cow, International 2019
- $\bullet \ \textit{1st Lifetime Production Cow, International 2018}$
- AJCA Reserve All-American 5-Year-Old 2015
- AJCA Reserve All-American 4-Year-Old 2014