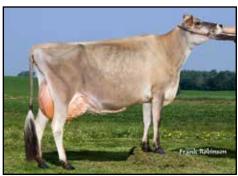

### FIVE #1 IVF EMBRYOS

Sire: Mutually Agreeable Sire from future flush Will be made for export

MB LUCKY LADY FIRED UP-ET EX-95-3E-CAN
DAM OF LOT

Frank & Diane Borba, Lookout & Elite Haven 819-437-7552 Callum lookout\_callumbj@botmail.com

### MB Lucky Lady Fired Up-ET

CAN 108617711 EX-95-3E-CAN
2-11 2x 346d 16563 5.6 926 4.0 659
4-00 2x 291d 14742 5.5 818 4.0 584
6-00 2x 300d 14694 5.4 794 4.0 591

- Reserve All-Canadian 5-Year-Old 2019
- 4th Senior 3-Year-Old, RAWF 2017
- 5th Senior 2-Year-Old, RAWF 2016