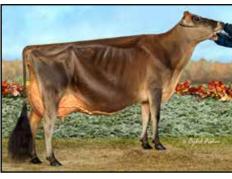

### FIVE #1 IVF EMBRYOS

Sire: Mutually Agreeable Sire from future flush Will be made for export

MB LUCKY LADY FIRED UP-ET EX-95-3E-CAN
DAM OF LOT

Frank & Diane Borba, Lookout & Elite Haven 819-437-7552 Callum lookout\_callumbj@botmail.com

### MB Lucky Lady Fired Up-ET

CAN 108617711 EX-95-3E-CAN
2-11 2x 346d 16563 5.6 926 4.0 659
4-00 2x 291d 14742 5.5 818 4.0 584
6-00 2x 300d 14694 5.4 794 4.0 591

- Reserve All-Canadian 5-Year-Old 2019
- 4th Senior 3-Year-Old, RAWF 2017
- 5th Senior 2-Year-Old, RAWF 2016