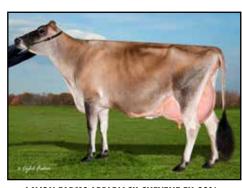

# FIVE #1 IVF EMBRYOS

Export eligible • Location: Trans Ova, IA • Reverse Sorted for Female Embryos

ARETHUSA TEQUILA VISION EX-95% DAM OF LOT 5

Res All-American Lifetime Production Cow 2019

Ratliff Premier Money 840 3131712870

### Arethusa Tequila Vision

117341902 9-04 EX-95% 7-07 2x 305d 24130 5.6 1344 3.8 912

- ABA Res All-American Lifetime Prod Cow 2019
- AJCA Res All-American Lifetime Prod Cow 2019
- 1st Lifetime Production Cow, International 2019
- $\bullet \ \textit{1st Lifetime Production Cow, International 2018}$
- AJCA Reserve All-American 5-Year-Old 2015
- AJCA Reserve All-American 4-Year-Old 2014