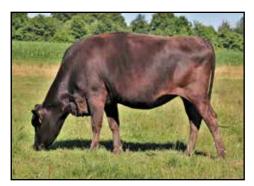

# FIVE #1 IVF EMBRYOS

Export eligible • Location: Trans Ova, IA • Reverse Sorted for Female Embryos

ARETHUSA TEQUILA VISION EX-95% DAM OF LOT 5

Res All-American Lifetime Production Cow 2019

Ratliff Premier Money 840 3131712870