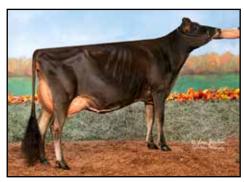

# FIVE #1 IVF EMBRYOS

Sire: Mutually Agreeable Sire from next flush Will be made for Export

TRIPLE-T-HEATH GETAWAY TO CANCUN EX-93% DAM OF LOT

National Grand Champion 2020

Guimo Joel

CAN 106797223 200JE384

Triple-T-Heath Getaway to Cancun-ET

840 3128791558 4-09 EX-93% 3-07 2x 300d 14250 4.9 696 3.3 472

- National Grand Champion 2020
- AJCA All-American 4-Year-Old 2020
- 1st 4-Year-Old, All-American Show 2020
- 3rd Senior 3-Year-Old, International Show 2019