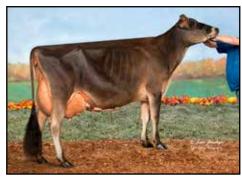

### FIVE #1 IVF EMBRYOS

Sire: Mutually Agreeable Sire from future flush Will be made for export

MB LUCKY LADY FIRED UP-ET EX-95-3E-CAN
DAM OF LOT

Frank & Diane Borba, Lookout & Elite Haven 819-437-7552 Callum lookout\_callumbj@botmail.com

### MB Lucky Lady Fired Up-ET

CAN 108617711 EX-95-3E-CAN
2-11 2x 346d 16563 5.6 926 4.0 659
4-00 2x 291d 14742 5.5 818 4.0 584
6-00 2x 300d 14694 5.4 794 4.0 591

- Reserve All-Canadian 5-Year-Old 2019
- 4th Senior 3-Year-Old, RAWF 2017
- 5th Senior 2-Year-Old, RAWF 2016