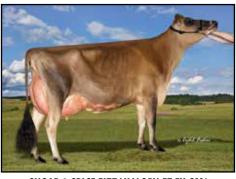

### FIVE #1 IVF EMBRYOS

Sire: Mutually Agreeable Sire from future flush Will be made for export

MB LUCKY LADY FIRED UP-ET EX-95-3E-CAN
DAM OF LOT

Frank & Diane Borba, Lookout & Elite Haven 819-437-7552 Callum lookout\_callumbj@botmail.com

### MB Lucky Lady Fired Up-ET

CAN 108617711 EX-95-3E-CAN
2-11 2x 346d 16563 5.6 926 4.0 659
4-00 2x 291d 14742 5.5 818 4.0 584
6-00 2x 300d 14694 5.4 794 4.0 591

- Reserve All-Canadian 5-Year-Old 2019
- 4th Senior 3-Year-Old, RAWF 2017
- 5th Senior 2-Year-Old, RAWF 2016