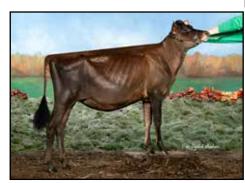

### FIVE #1 IVF EMBRYOS

Sire: Mutually Agreeable Sire from future flush Will be made for export

MB LUCKY LADY FIRED UP-ET EX-95-3E-CAN
DAM OF LOT

Frank & Diane Borba, Lookout & Elite Haven 819-437-7552 Callum lookout\_callumbj@botmail.com