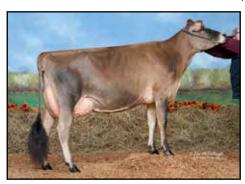

### FIVE #1 IVF EMBRYOS

Sire: Mutually Agreeable Sire from future flush Will be made for export

MB LUCKY LADY FIRED UP-ET EX-95-3E-CAN
DAM OF LOT

Frank & Diane Borba, Lookout & Elite Haven 819-437-7552 Callum lookout\_callumbj@botmail.com

### MB Lucky Lady Fired Up-ET

CAN 108617711 EX-95-3E-CAN
2-11 2x 346d 16563 5.6 926 4.0 659
4-00 2x 291d 14742 5.5 818 4.0 584
6-00 2x 300d 14694 5.4 794 4.0 591

- Reserve All-Canadian 5-Year-Old 2019
- 4th Senior 3-Year-Old, RAWF 2017
- 5th Senior 2-Year-Old, RAWF 2016