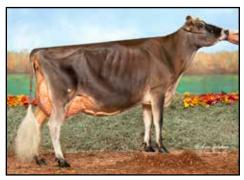

# FIVE #1 IVF EMBRYOS

Sire: Mutually Agreeable Sire from next flush Will be made for Export

TRIPLE-T-HEATH GETAWAY TO CANCUN EX-93% DAM OF LOT

National Grand Champion 2020

Guimo Joel

CAN 106797223 200JE384

Triple-T-Heath Getaway to Cancun-ET

840 3128791558 4-09 EX-93% 3-07 2x 300d 14250 4.9 696 3.3 472

- National Grand Champion 2020
- AJCA All-American 4-Year-Old 2020
- 1st 4-Year-Old, All-American Show 2020
- 3rd Senior 3-Year-Old, International Show 2019