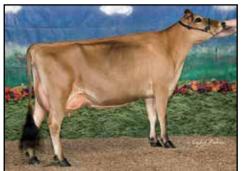

# FIVE #1 IVF EMBRYOS

Export eligible • Location: Vytelle Lab, OR • Reverse Sorted for Female Embryos
Sire: Guimo Joel-ET