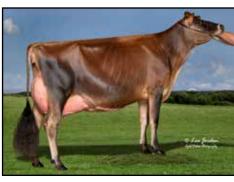

# FIVE #1 IVF EMBRYOS

Export eligible • Location: Vytelle Lab, OR • Reverse Sorted for Female Embryos
Sire: Guimo Joel-ET

# Lot 2

# FIVE #1 IVF EMBRYOS

Sire: Mutually Agreeable Sire from next flush Will be made for Export

TRIPLE-T-HEATH GETAWAY TO CANCUN EX-93% DAM OF LOT

National Grand Champion 2020

Guimo Joel

CAN 106797223 200JE384