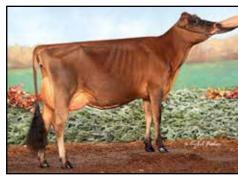

# FIVE #1 IVF EMBRYOS

Sire: Mutually Agreeable Sire from next flush Will be made for Export

TRIPLE-T-HEATH GETAWAY TO CANCUN EX-93% DAM OF LOT

National Grand Champion 2020

Guimo Joel

CAN 106797223 200JE384

Triple-T-Heath Getaway to Cancun-ET

840 3128791558 4-09 EX-93% 3-07 2x 300d 14250 4.9 696 3.3 472

- National Grand Champion 2020
- AJCA All-American 4-Year-Old 2020
- 1st 4-Year-Old, All-American Show 2020
- 3rd Senior 3-Year-Old, International Show 2019