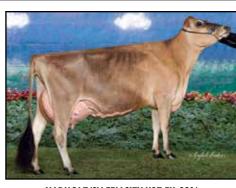

# Lot 4

# TWO #1 IVF EMBRYOS

Export eligible • Location: Trans Ova, MD

- · Embryos made with sexed semen
- First-ever offering from Rascal!

SOUTH MOUNTAIN ANDREAS RASCAL VG-88% DAM OF LOT 4

1st Milking Yearling, NA Open Jersey Show 2020

### South Mountain Andreas Rascal-ET 840 3201408296 1-11 VG-88%

- Nom ABA All-American Milking Yearling 2020
- 1st Milking Yearling, NA Open Jersey Show 2020
- Res Intermediate Champion, The Jersey Event 2020
- ABA Reserve All-American Fall Calf 2019