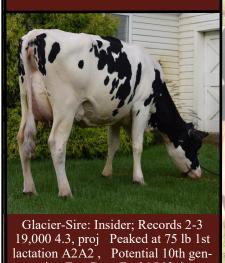

Classic- Sire:Norwin; Records 2-1 20,000 3.3 proj Peaked at 82 lb 1st lactation A2A2 2 VG then 7 Ex back to Roxy

Latex- Sire:Advent; Records 2-3 364 23,164 3.6 3.1 3-6 25,000 3.5 proj peaked at 108 lb 2nd lactation All VG or Ex back to Swampy Hollow Sweet

Sale For: Sam & Susannah Stoltzfus 717 587-4942

eration Ex; Dam Ex 94 Lifetime

204,000

55 Head ~ 43 Cows ~ 12 Heifers (1 Due In Sept, 3 In Oct. & 6 In Nov.) RHA-21,498 F-3.8, P-3.1, SCC-188,000, M-68-70 lb. per day (Approx. 15 Cows A2A2) Many Cows Peaking Out At 90-125 lbs. Sev. Cows With Dams Over 9 Generations Excellent! All Registered With Deep Pedigrees Using: Shottle, Black Eyed, Adonas, Norwin, Furious & Other Great Sires! Note: Great Selection Of Top Quality, Well Cared For Cows With Good Udders & Feet. (Some Should See Classifier). Bred For Longevity & Profitability. All Cows Vaccinated & Pregnancy Checked, For Local Taxi Service Call Sam Stoltzfus. Cows Do Not Need To Be Moved Night of Sale. Come Enjoy The Evening. Food Stand By The Family. On-line Bidding Available by cowbuver.com, Catalogs Available Ring-