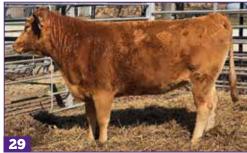

ABN RANCH 988 Cow

REG: AF225825 DOB: 4/18/16

HEARTBRAND T0946L HEARTBRAND V6847U HEARTBRAND V5956T

Lot 27 and Lot 28: Exposed to FB 116735 and FB 116740 (ET twin sons of Big Al) from 1/15/25 - 3/1/25. Too soon to verify pregnant. Will be checked by sale day.

HEARTBRAND T4187S

HEARTBRAND V6847U HEARTBRAND S5084S

HEARTBRAND B1432P **HEARTBRAND V5956T** HEARTBRAND H0531N

Al bred to Gridman AF150224. Due in April.

TAMAMARU HEARTBRAND H0919L SHIGEMARU HEARTBRAND T0923J