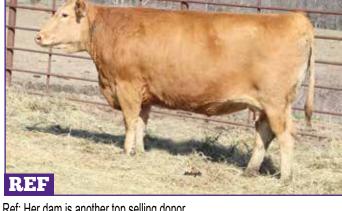

TWA MUTSUNAMI

REF

Defet Have done was another top colling familia gains to Couth Delete

Ref: Her dam was another top selling female going to South Dakota.

Another double registered young female bred to Alamo 04ET 12-23-24. Only in a dispersal can you buy this kind!