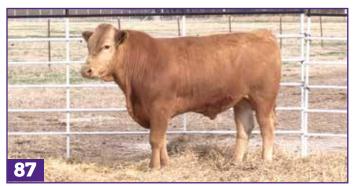

### LOT LODUST LANE FARMS L963 ET Bull

**87-**1.963 REG: AF344378 DOB: 9/27/23

HIKARI **HEARTBRAND HERCULES 2619A** HEARTBRAND BUCKCHERRY S2421R TWA TANOMU

DAI-JU 10 MITSUMARU KO 76 KAZUTOMO 1KYU 92958 SHIGEMARU

BSCC MS BIG AL E244 SOR JUDO DESTINY DAI-JU 10 MITSUMARU KO 76 AKIKO **IUDO 1223** 803 ID

71

LOT **88-**A382

MCC 7205Z

MCC 7228Z

HEARTBRAND H5070S

ACE MS PRIME RHUB-132 ET

HEARTBRAND RHUBARB 2142A ET