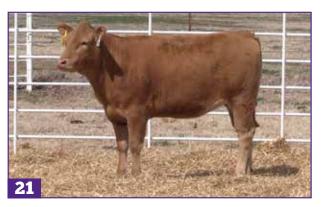

### **John Hobbs Dispersal**

**HOBBS J244** Cow

REG: AF232030 DOB: 3/10/21

KHR MR JUDO ICHIRO KHR MR GIIĆHI E707 KHR MS ASAMI

JUDO 1223 UKB MS KUNISAKAE 124 HIKARI TAMAMARU UKB MS HIKARI HOMARE J30E DAI-IU 10 MITSUMARU KO 76

BIG AL BSCC MS BIG AL E244 AKIKO JUDO 1223 SOR JUDO DESTINY 803 ID

LOT 7A: Bull calf born 3-6-25, BWT 83 lbs. Sire is SOR MR HIROMITSU 1090D.

REF: Lot 7 mother was the top selling female in 2023 sale.

PROVEN DONOR ALERT! She is a double bred Judo with Wagyu ancestry. If you are looking for something different from all the rest you got to give this young cow your consideration. As an added bonus, she is double registered with the Wagyu association.