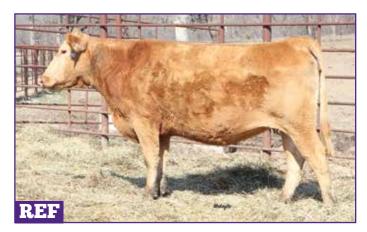

### **John Hobbs Dispersal**

**HOBBS J244** Cow

REG: AF232030 DOB: 3/10/21

KHR MR JUDO ICHIRO KHR MR GIIĆHI E707 KHR MS ASAMI

JUDO 1223 UKB MS KUNISAKAE 124 HIKARI TAMAMARU UKB MS HIKARI HOMARE J30E DAI-IU 10 MITSUMARU KO 76

BIG AL BSCC MS BIG AL E244 AKIKO JUDO 1223 SOR JUDO DESTINY 803 ID

LOT 7A: Bull calf born 3-6-25, BWT 83 lbs. Sire is SOR MR HIROMITSU 1090D.

REF: Lot 7 mother was the top selling female in 2023 sale.

PROVEN DONOR ALERT! She is a double bred Judo with Wagyu ancestry. If you are looking for something different from all the rest you got to give this young cow your consideration. As an added bonus, she is double registered with the Wagyu association.