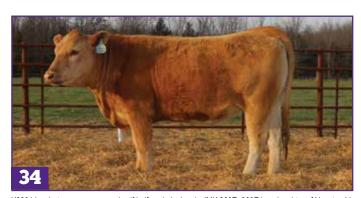

**HOBBS J245** Cow

REG: AF232031 DOB: 2/22/21

KHR MR JUDO ICHIRO
KHR MR GIICHI E707
KHR MS ASAMI

IWG UMEMARU 69Z ET SCHARDT - MS UMEMARU 245 COATES TAIYO JUDO 1223 UKB MS KUNISAKAE 124 HIKARI TAMAMARU UKB MS HIKARI HOMARE J30E WSI UMEMARU JVP 702 HOMARE-27 BIG AL

TWA MUTSUNAMI

REF

Defet Have done was another top colling familia gains to Couth Delete

Ref: Her dam was another top selling female going to South Dakota.

Another double registered young female bred to Alamo 04ET 12-23-24. Only in a dispersal can you buy this kind!