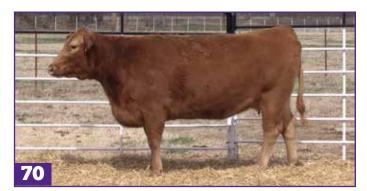

ACE MS 47-ELPAD-829 Cow LOT

**70**-MT829 REG: A258703 DOB: 11/22/18

50%

HEARTBRAND V7022U EL PADRINO 733D RANCHO ESPUELA 174A BIG AL HEARTBRAND P0273R HEARTBRAND S3105R RANCHO ESPUELA R2 070X

**CHAROLAIS COW** 