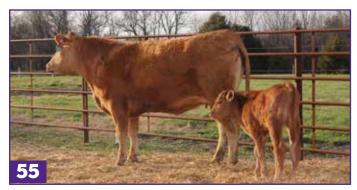

55-601L

SMW 601L Cow

REG: UAP315363 DOB: 2/20/23

HEARTBRAND KING DAVID 14E HEARTBRAND DOS EQUIS XX 3618H ET HEARTBRAND 15/16 10D ET

NICKESON 309A ET HEARTBRAND J-PRIME 2132A

NICKESON 413B ET

HEARTBRAND 9595Y

HEARTBRAND 9596Y R&R 4881H R&R CATTLE CHERRY Y21 HEARTBRAND T5313S HEARTBRAND V7237U HEARTBRAND 9596Y HEARTBRAND R1 011Z

601L is a homozygous polled Akaushi cow from a solid mating of R&R 4881H X Dos Equis XX. R&R 4881H cow has a sire stack that includes foundation bulls Big Al, Hikari and Shigemaru along with Heartbrand's top sire 518. 601L's sire is the famous Heartbrand Dos Equis XX who sold at auction for \$250,000 and is rapidly gaining a reputation for the overall quality of his offspring that include growth, good phenotypical qualities along with solid carcass characteristics. 601L has a bull calf born 3-3-25 - DNA is pending.