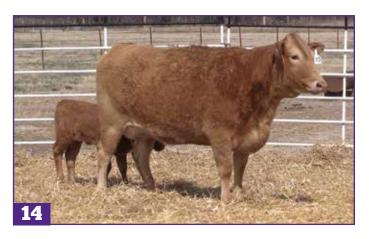

BIG AL BSCC MS BIG AL E244 AKIKO JUDO 1223 SOR JUDO DESTINY 803 ID

LOT 7A: Bull calf born 3-6-25, BWT 83 lbs. Sire is SOR MR HIROMITSU 1090D.

REF: Lot 7 mother was the top selling female in 2023 sale.

PROVEN DONOR ALERT! She is a double bred Judo with Wagyu ancestry. If you are looking for something different from all the rest you got to give this young cow your consideration. As an added bonus, she is double registered with the Wagyu association.