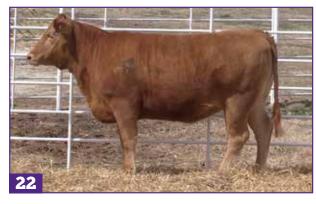

LOT LODUST LANE FARMS K244 ET Cow

**8-**K244 REG: AF344379 DOB: 3/16/23

RUESHAW 430 BRADY HEARTBRAND Z1118P

KHR MR GIICHI E707 HOBBS J244 BSCC MS BIG AL E244 **RUEMEI H39** FB2 KIKUTAMA 14285 RUESHAW 430 AKIKO

KHR MR JUDO ICHIRO KHR MS ASAMI BIG AL SOR JUDO DESTINY

A daughter of Lot 7 sired by the Rueshaw 430 son Brady. She was bred 12-13-24 to the easy calving Big Al son, Alamo.

**Direct Transfer Embryo** 

Lot 7 X Big AL