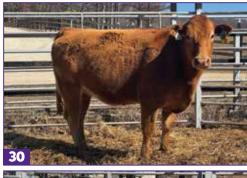

ABN RANCH 988 Cow

REG: AF225825 DOB: 4/18/16

HEARTBRAND T0946L HEARTBRAND V6847U HEARTBRAND V5956T

Lot 27 and Lot 28: Exposed to FB 116735 and FB 116740 (ET twin sons of Big Al) from 1/15/25 - 3/1/25. Too soon to verify pregnant. Will be checked by sale day.

HEARTBRAND T4187S

HEARTBRAND V6847U HEARTBRAND S5084S

HEARTBRAND B1432P **HEARTBRAND V5956T** HEARTBRAND H0531N

Al bred to Gridman AF150224. Due in April.

TAMAMARU HEARTBRAND H0919L SHIGEMARU HEARTBRAND T0923J

BIG AL **FUYUKO** HIKARI

HEART BRAND 560G

LOT 30-989 ABN RANCH 989 Cow

REG: AF225826 DOB: 11/1/20

HIKARI **HEARTBRAND H4094S** 

HEARTBRAND T0946L

HEARTBRAND V6847U **ABN RANCH 988** HEARTBRAND V5956T Al bred to Knife AF85238. Due in April.