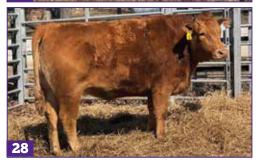

ABN RANCH 988 Cow

REG: AF225825 DOB: 4/18/16

HEARTBRAND T0946L HEARTBRAND V6847U HEARTBRAND V5956T

Lot 27 and Lot 28: Exposed to FB 116735 and FB 116740 (ET twin sons of Big Al) from 1/15/25 - 3/1/25. Too soon to verify pregnant. Will be checked by sale day.