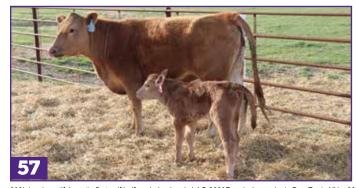

57-806L

SMW 806L ET Cow

REG: AP315362 DOB: 3/08/23

HEARTBRAND KING DAVID 14E HEARTBRAND DOS EQUIS XX 3618H ET HEARTBRAND 15/16 10D ET

HEARTBRAND 9595Y NICKESON 309A ET HEARTBRAND I-PRIME 2132A NICKESON 413B ET

BRADY 2627A HEARTBRAND B4535S

RUESHAW 430 HEARTBRAND 21118P BIG AL

DAI-HACH! 8 MARUNAMI

806L is a beautiful gentle first calf heifer who's dam is LAG 2069F and whose sire is Dos Equis XX. 2069F sire is Heartbrtand Brady one of Heartbrand's top sires Brady 2627A, a direct son of Rueshaw. Brady is an invaluable outcross to our foundation bulls Shigemaru, Tamamaru, and Hikari. He combines his father's marbling and skeletal traits with the maternal strength and longevity of his dam, HeartBrand Z1118P. Brady modernizes foundation genetics and offers the breed much-needed mating versatility. 806 L's Sire is the famous Heartbrand Dos Equis XX who sold at auction for \$250,000 and is rapidly gaining a reputation for the overall quality of his offspring. 806L has a heifer calf whose DNA is pending. This is a great pair to add to your herd. She is polled heterozygous.