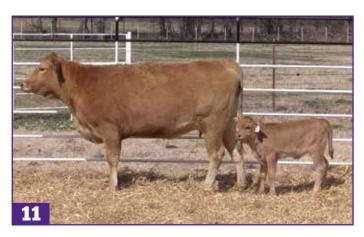

TWA MUTSUNAMI

REF

Defet Have done was another top colling familia gains to Couth Delete

Ref: Her dam was another top selling female going to South Dakota.

Another double registered young female bred to Alamo 04ET 12-23-24. Only in a dispersal can you buy this kind!

TWA MUTSUNAMI

Ref: Her dam is another top selling donor.

J15 - Outstanding cow bred like most of Mr Hobbs females going back to Judo and WSI Umemaru. She has one flaw, she lost a nipple at a young age. However, she will still raise a big calf. She is also double registered.