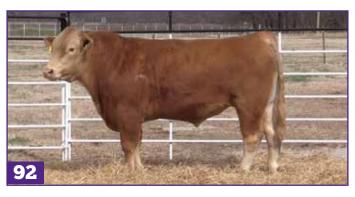

**RUESHAW 430** 

RED EMPEROR

**SOR 1072 ET** 

HEARTBRAND Z1118P

SMW 26K ET Cow

**54**-c0441 REG: AF285651 DOB: 10/3/22

RUEMEI H39 FB2 KIKUTAMA 14285 **RUESHAW 430** 

AKIKO

BIG AL DAI-HACHI 8 MARUNAMI

TAMAMARU KAEDEMARU

KAEDEMARU 2 26K is an outstanding mating combining SOR 1072 Dam and Heartbrand Brady sire. SOR 1072's dam is Legendary Kademaru 2, her sire is Red Emperor. SOR 1072 calves are known for both growth and carcass quality. She was an excellent milker. One of Heartbrand's top sires Brady 2627A, a direct son of Rueshaw, is an invaluable outcross to our foundation bulls Shigemaru, Tamamaru, and Hikari. He combines his father's marbling and skeletal traits with the maternal strength and longevity of his dam, Heartbrand Z1118P. Brady modernizes foundation genetics and offers the breed much-needed mating versatility. 26K has a bull calf by her side born 3-8-25. DNA is pending, but is likely DOS Equis XX calf.