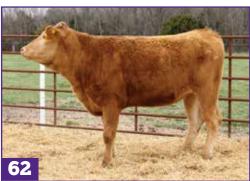

### **PANTHER CREEK RANCH 149**

REG: X348060 DOB: 4/27/22

50% CROSSBREED BULL

HEARTBRAND T4187S HEARTBRAND V6847U

HEARTBRAND S5084S ABN RANCH 988 HEARTBRAND B1432P HEARTBRAND V5956T

HEARTBRAND H0531N

HEARTBRAND H4094S ABN RANCH 989 ABN RANCH 988