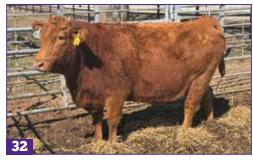

BIG AL BSCC MS BIG AL E244 AKIKO JUDO 1223 SOR JUDO DESTINY 803 ID

LOT 7A: Bull calf born 3-6-25, BWT 83 lbs. Sire is SOR MR HIROMITSU 1090D.

REF: Lot 7 mother was the top selling female in 2023 sale.

PROVEN DONOR ALERT! She is a double bred Judo with Wagyu ancestry. If you are looking for something different from all the rest you got to give this young cow your consideration. As an added bonus, she is double registered with the Wagyu association.