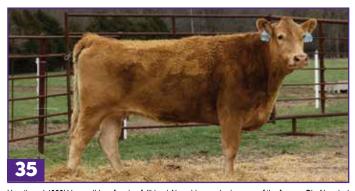

### **LOT** HOBBS MS. COME AND TAKE IT K9117 ET Cow

11-K9117 REG: AF274465 DOB: 5/29/22

HEARTBRAND H0518E
COME AND TAKE IT
AKIKO

IWG UMEMARU 69Z ET SCHARDT - MS UMEMARU 245 COATES TAIYO HIKARI
DAI-HACHI 8 MARUNAMI
NAMIMARU KO 74
MITSUKO TOKKYU 9639
WSI UMEMARU
JVP 702 HOMARE-27
BIG AL
TWA MUTSUNAMI

**LOT 11A:** Heifer calf born 2-23-25 by Alamo 04ET

Using the same donor cow 245, John used the popular son of Akiko to create this well bred young female.

**LOT** 12

**Hobbs Heifer L9117** 

Sire: LAG Alamo 04ET