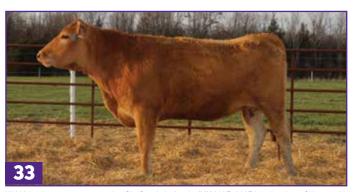

LOT LODUST LANE FARMS K244 ET Cow

**8-**K244 REG: AF344379 DOB: 3/16/23

RUESHAW 430 BRADY HEARTBRAND Z1118P

KHR MR GIICHI E707 HOBBS J244 BSCC MS BIG AL E244 **RUEMEI H39** FB2 KIKUTAMA 14285 RUESHAW 430 AKIKO

KHR MR JUDO ICHIRO KHR MS ASAMI BIG AL SOR JUDO DESTINY

A daughter of Lot 7 sired by the Rueshaw 430 son Brady. She was bred 12-13-24 to the easy calving Big Al son, Alamo.

**Direct Transfer Embryo** 

Lot 7 X Big AL