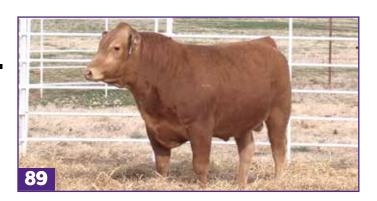

### PUREBRED AND FULLBLOOD FEMALES

LOT

SMW K32 Cow

 $53\text{-}C0441 \quad \text{REG: UAP292303 DOB: } 10/10/22$ 

BW: 61

HEARTBRAND KING DAVID 14E
HEARTBRAND DOS EQUIS XX 3618H ET

HEARTBRAND 15/16 10D ET

RED EMPEROR DCW MS RUESHAW 47F ET JC MS RUESHAW 74 HEARTBRAND 9595Y NICKESON 309A ET HEARTBRAND J-PRIME 2132A NICKESON 413B ET

BIG AL DAI-HACHI 8 MARUNAMI RUESHAW 430 JC MS UMEMARU 30

K32 is an elite mating of DCW 47F and DOS EQUIS XX. 47F is the daughter of Dove Creek Wagyu JC MS Rueshaw 74. Her sire was Red Emperor. JC 74 is a daughter of Rueshaw who's dam was JC Umemaru 30. She is a full sister to 2X Grand Champion JC 75. Red Emperor is a very well known sire that is famous for his carcass quality. K32's sire is the famous Heartbrand Dos Equis XX who sold at auction for \$250,000 and is rapidly gaining a reputation for the overall quality of his offspring. **K32 has a heifer calf born 2-7-25, DNA is pending.** 