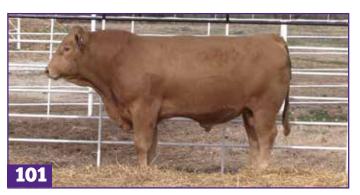

CHAROLAIS COW

ACE MR MAX 75-388 Bull

101-M388 REG: GC350255 DOB: 10/26/23

BREED

HEARTBRAND H5070S ACE AGF MAXIUMN 110 ET MCC 7205Z

HIKARI HEARTBRAND B0171M HEARTBRAND JOE S5394S HEARTBRAND B2746R

SHIGEMARU

HEARTBRAND RAYMOND REDDINGTON 3186A ET HEARTBRAND V5909S ACE MS 50-R.RED-812 **CHAROLAIS COW** 