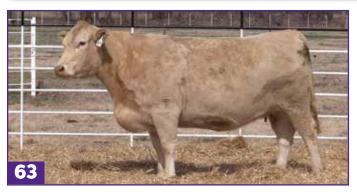

LOT

LOT **29-**988

**28**-150

CROSSBREED BULL

HIKARI

50%

**PANTHER CREEK RANCH 150** 

REG: X348061 DOB: 4/20/22

ABN RANCH 988 Cow

REG: AF225825 DOB: 4/18/16

HEARTBRAND T0946L HEARTBRAND V6847U HEARTBRAND V5956T

Lot 27 and Lot 28: Exposed to FB 116735 and FB 116740 (ET twin sons of Big Al) from 1/15/25 - 3/1/25. Too soon to verify pregnant. Will be checked by sale day.