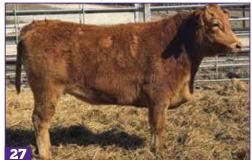

ABN RANCH 988 Cow

REG: AF225825 DOB: 4/18/16

HEARTBRAND T0946L HEARTBRAND V6847U HEARTBRAND V5956T

Lot 27 and Lot 28: Exposed to FB 116735 and FB 116740 (ET twin sons of Big Al) from 1/15/25 - 3/1/25. Too soon to verify pregnant. Will be checked by sale day.