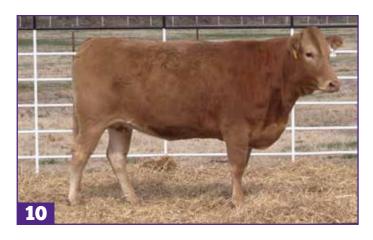

### **John Hobbs Dispersal**

**HOBBS J244** Cow

REG: AF232030 DOB: 3/10/21

KHR MR JUDO ICHIRO KHR MR GIIĆHI E707 KHR MS ASAMI

JUDO 1223 UKB MS KUNISAKAE 124 HIKARI TAMAMARU UKB MS HIKARI HOMARE J30E DAI-IU 10 MITSUMARU KO 76

**HOBBS J245** Cow

REG: AF232031 DOB: 2/22/21

KHR MR JUDO ICHIRO
KHR MR GIICHI E707
KHR MS ASAMI

IWG UMEMARU 69Z ET SCHARDT - MS UMEMARU 245 COATES TAIYO JUDO 1223 UKB MS KUNISAKAE 124 HIKARI TAMAMARU UKB MS HIKARI HOMARE J30E WSI UMEMARU JVP 702 HOMARE-27 BIG AL