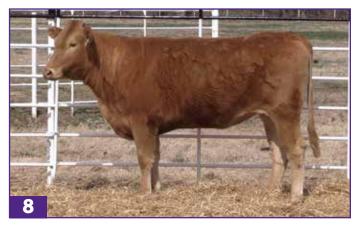

LOT LODUST LANE FARMS K244 ET Cow

**8-**K244 REG: AF344379 DOB: 3/16/23

RUESHAW 430 BRADY HEARTBRAND Z1118P

KHR MR GIICHI E707 HOBBS J244 BSCC MS BIG AL E244 **RUEMEI H39** FB2 KIKUTAMA 14285 RUESHAW 430 AKIKO

KHR MR JUDO ICHIRO KHR MS ASAMI BIG AL SOR JUDO DESTINY

A daughter of Lot 7 sired by the Rueshaw 430 son Brady. She was bred 12-13-24 to the easy calving Big Al son, Alamo.

**Direct Transfer Embryo** 

Lot 7 X Big AL