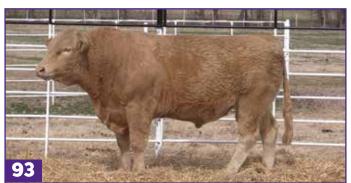

55-601L

SMW 601L Cow

REG: UAP315363 DOB: 2/20/23

HEARTBRAND KING DAVID 14E HEARTBRAND DOS EQUIS XX 3618H ET HEARTBRAND 15/16 10D ET

NICKESON 309A ET HEARTBRAND J-PRIME 2132A

NICKESON 413B ET

HEARTBRAND 9595Y

HEARTBRAND 9596Y R&R 4881H R&R CATTLE CHERRY Y21 HEARTBRAND T5313S HEARTBRAND V7237U HEARTBRAND 9596Y HEARTBRAND R1 011Z

601L is a homozygous polled Akaushi cow from a solid mating of R&R 4881H X Dos Equis XX. R&R 4881H cow has a sire stack that includes foundation bulls Big Al, Hikari and Shigemaru along with Heartbrand's top sire 518. 601L's sire is the famous Heartbrand Dos Equis XX who sold at auction for \$250,000 and is rapidly gaining a reputation for the overall quality of his offspring that include growth, good phenotypical qualities along with solid carcass characteristics. 601L has a bull calf born 3-3-25 - DNA is pending.