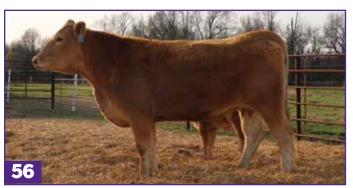

**LOT** SHOW ME YOUTH AG ACADEMY GW962/30 Cow

**56-**GW962/30 REG: AF301648 DOB: 11/16/22

HEARTBRAND H0518E COME AND TAKE IT AKIKO

HIKARI DAI-HACHI 8 MARUNAMI NAMIMARU KO 74 MITSUKO TOKKYU 9639

**GK4 RUESHAMARU JMK KIMIKO 223E ET** IC EMPRESS 102

RUESHAW 430 KAEDEMARU 2 RED EMPEROR KALANGA KAJIYUKO

GW 962 is a mating combining JMK 223E and Heartbrand Come and Take It as her sire. 223E is a daughter of Houston Grand Champion JC Empress 102. 102 is a daughter of Red Emperor who is very well known as a great carcass producer and Kalanga Kajiyuko. 223E's sire is GK4 Rueshamaru, a truly oustanding son of Rueshaw and the legendary cow Kaedemaru2. 962's sire is Come and Take It. He is a mating gem by combining Akiko, the most valued Japanese cow to ever leave Japan and the squareness and build of H0518E. GW 962 has a fullblood bull calf born 2-26-25 - DNA is pending - sire is likely Dos Equis XX.