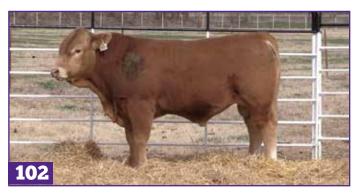

83

ACE MR MAX 75-387 Bull

102-m387 REG: GC350254 DOB: 10/25/23

BREED

HEARTBRAND H5070S ACE AGF MAXIUMN 110 ET MCC 7205Z

MCCS 4032 ET ACE MS 50-4032-817 **CHAROLAIS COW**  HIKARI HEARTBRAND B0171M HEARTBRAND IOE S5394S HEARTBRAND B2746R