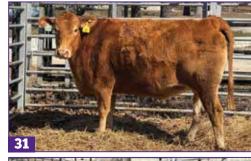

ABN RANCH 988 Cow

REG: AF225825 DOB: 4/18/16

HEARTBRAND T0946L HEARTBRAND V6847U HEARTBRAND V5956T

Lot 27 and Lot 28: Exposed to FB 116735 and FB 116740 (ET twin sons of Big Al) from 1/15/25 - 3/1/25. Too soon to verify pregnant. Will be checked by sale day.

HEARTBRAND T4187S

HEARTBRAND V6847U HEARTBRAND S5084S

HEARTBRAND B1432P **HEARTBRAND V5956T** HEARTBRAND H0531N

Al bred to Gridman AF150224. Due in April.

TAMAMARU HEARTBRAND H0919L SHIGEMARU HEARTBRAND T0923J

BIG AL **FUYUKO** HIKARI

HEART BRAND 560G

LOT 30-989 ABN RANCH 989 Cow

REG: AF225826 DOB: 11/1/20

HIKARI **HEARTBRAND H4094S** 

HEARTBRAND T0946L

HEARTBRAND V6847U **ABN RANCH 988** HEARTBRAND V5956T Al bred to Knife AF85238. Due in April.

DAI-JU 10 MITSUMARU KO 76 KAZUTOMO 1KYU 92958 TAMAMARU HEARTBRAND S0946J

HEARTBRAND T4187S HEARTBRAND S5084S HEARTBRAND B1432P HEARTBRAND H0531N

**PANTHER CREEK RANCH 440** LOT

REG: AF318575 DOB: 2/15/13