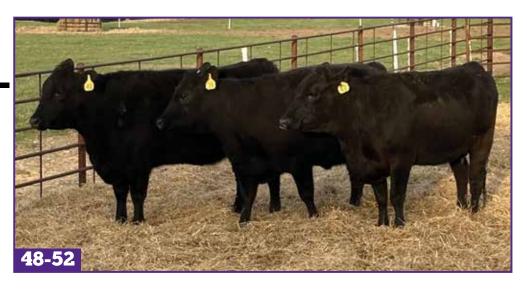

LOT 46

DUE: 10-30-25

LOT

**LOT** 48-52

The calves out of these should make amazing steaks. If you buy them, the academy will feed for \$.45/day yardage and feed cost.

**LOT** 48

DUE: 10-1-25

**LOT** 51

DUE: 10-1-25

**LOT** 49

DUE: 10-15-25

**LOT** 52