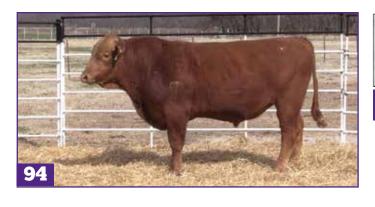

# LOT ACE MR MAX 87 366 Bull 104-M366 REG: GC350237 DOB: 9/16/23

HEARTBRAND H5070S

ACE MR PRIME H5070-111

MCC 7205Z

HB HOT DAMN 9249E **ACE MS 75- HOT D 166** ACE MS 50-5127-730 HIKARI HEARTBRAND B0171M HEARTBRAND JOE \$5394S HEARTBRAND B2746R