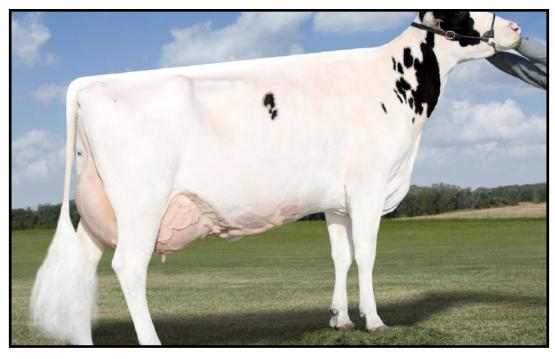

## **EMPTY-POCKETS RAMPGE RAHRAH**

EMPTY-POCKETS 18928 MN Highway 4 Grove City, MN 320-583-8049 epholstein@gmail.com Born: 03/27/2024 Registration Number: 3206376001

#### KAR-LINN REESES RAMPAGE

3140014659

#### **C&A RICHARD ROCKETTE**

3201595671 2-8 120d 4700 3.2 148 3.2 148 3-8 305 24841 3.1 780 3.1 788 4-8 305 27351 3.2 942 3.3 974 5-8 305 32086 3.6 1198 3.3 1118