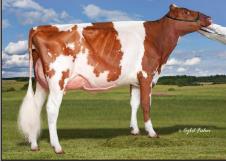

### RTB UMAH LENORE EXP ET

RTB PARTNERS 29685 County 11 Browerville, MN 320-282-5740

eseife150@gmail.com

Born: 12/08/2023 Registration Number: 68333934

1st Bred & Owned Winter Calf | World Dairy Expo 2024 5th Winter Calf | World Dairy Expo 2024 Dam VG-87 2 Year Old

A2A2

#### GE GOLD MINE PI GREEK

68315023 PTA -69M +3F -2P +42NM PTA +1.6PL +2.98SCS -0.8DPR

#### **INNISFAIL-WO MEGA LOVE SONG ET**

68312245 Excellent-93 3E 3-00 2X 326d 16310 4.0 658 3.3 535