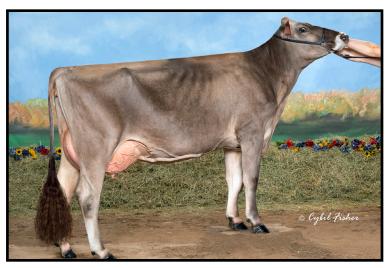

### RTB CYRIDE LEMONADE ET

**HENKESEEN CYRIDE** 

PA -627M +2F -12P +20NM

PA +2.4PL +2.96SCS -0.5DPR

840003149932697

RTB PARTNERS 29685 County 11 Browerville, MN 320-282-5740 eseife150@gmail.com

LANDS-BROOK CYCLONE

68304732

PTA -1200M +4F -21P +2NM

PTA +2.7PL +2.95SCS -0.7DPR

**INNISFAIL ST STELLA 329 EXP** 

68315974 Excellent-94 4E

8-02 2X 365d 34170 3.5 1213 3.1 1045 Life: 2403d 195080m

Born: 09/05/2024

Registration Number: 68334564

6864f 6041p, HM All-American 5 Year Old 2018

RTB PRESTO LIBERTY-ET

NORTHSTAR PRESTO EXP

68307590

68327066 VG-88

INNISFAIL-WO MEGA LOVE SONG ET

68312245

Excellent-93 3E