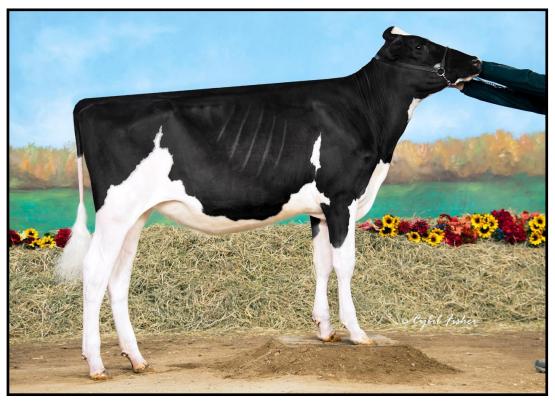

### RTB UMAH LENORE EXP ET

RTB PARTNERS 29685 County 11 Browerville, MN 320-282-5740

eseife150@gmail.com

Born: 12/08/2023 Registration Number: 68333934

1st Bred & Owned Winter Calf | World Dairy Expo 2024 5th Winter Calf | World Dairy Expo 2024 Dam VG-87 2 Year Old

A2A2

#### GE GOLD MINE PI GREEK

68315023 PTA -69M +3F -2P +42NM PTA +1.6PL +2.98SCS -0.8DPR

#### **INNISFAIL-WO MEGA LOVE SONG ET**

68312245 Excellent-93 3E 3-00 2X 326d 16310 4.0 658 3.3 535

#### **GI2 GOLD MINE MD PIRELLI**

68307830 PTA -334M -9F -9P -97NM PTA +1.7PL +3.19SCS -1.1DPR **GE GOLD MINE R GENESIS 010** 68307788

#### **KUSZMAR MEGADETH**

455752 EX93 PTA -421M -18F -12P -228NM PTA +0.3PL +3.47SCS -2.2DPR

#### INNISFAIL RU LADY 5055-EXP

462346 Excellent-93 2E

Life: 1941d 110130m 3628f 3175p

All-American 4 Year Old 2009, Res All-American 5 Year Old 2010

**SELLS AS LOT 3** 