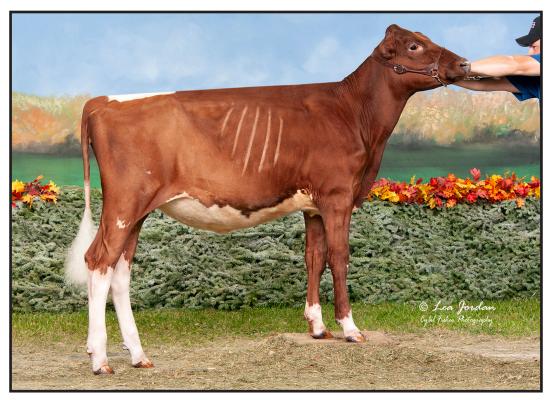

### **WOESTE REDWILLOW SNACKS-RED**

WOESTE & SEIFERT 29685 County 11 Browerville, MN 320-282-5740 eseife150@gmail.com

PROGENESIS WEBSTER-P-ET

CAN 12648638 100%RHA-NA RC PC TC TY TV TL TD

Born: 12/02/2023

Registration Number: USA145665089

**VOGUE REDEYE P-RED** 

CAN 40001147 PC TE TC TY TV TL TD

CALBRETT KINGBOY MIRANDA P-ET

EX-93-CAN

2-06 365 30018 3.9 1164 3.4 1014

3-11 345 30349 3.9 1171 3.3 999

5-05 365 32674 4.5 1477 3.0 979

Lifetime 101381 4.1 4169 3.2 3281

SYNERGY SEMINOLEWIND-RED-ET

840003241471253

VG 85 2 Year Old

**BROOKVIEW REDLIGHT-RED** 

USA 144557907 99%RHA-I TP TC TY TV TL TD

SYNERGY ALWAYS SMOKIN-RED

USA 72798978 100%RHA-NA TL TD

**SELLS AS LOT 2** 