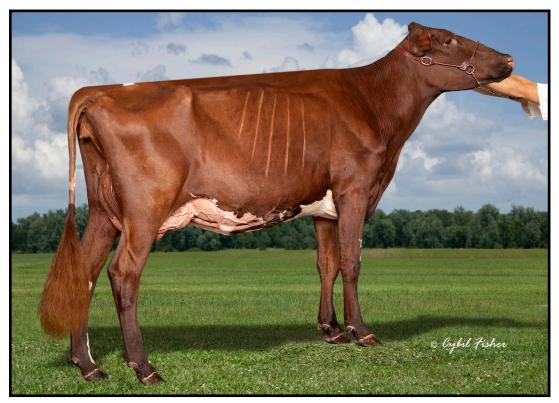

## **REDWILLOW GWEN STACY ET TW**

ERIC & MEGAN SEIFERT 29685 County 11 Browerville, MN 320-282-5740 eseife150@gmail.com

Born: 03/07/2024 Registration Number: 68333934 A2A2

#### HARD CORE LOTTERY SPIDERMAN

68330210

PTAT: +0.4 EX94

PA: -554M -25F -22P -272NM\$ PA: PL +0.1 SCS: +3.27 DPR: -0.6

#### REDWILLOW ADVENTURE SPICE TW

68320749 Excellent-92 2E 4-09 2X 333d 23720 3.1 735 2.9 683

5-10 2X 352d 20870 3.4 497 2.8 590

Page All American 5 Year Old 2021, 2nd 5 Year

Res All-American 5 Year Old 2021, 2nd 5 Year

Old Int'l Show 2021

#### **INNISFAIL MEGA LOTTERY ET**

68314502

PTA -561M -43F -26P -417NM PTA -0.8PL +3.37SCS -2.1DPR

#### HARD CORE PERFECT SUNRISE EXP

68312417 3E-E94

7-05 309D 2X 22410 3.5 792 2.9 652 Lifetime: 2475D 124,730M 4406F 3731P Nom. All-American Sr. 2 Year Old 2015

#### PURPLE IDALEE RR ZEUS EXP ET

69827487

PTA -95M -18F -8P +9NM PTA +3.5PL +3.29SCS +0.1DPR

#### **ES STELLA EXP**

68309979

68309979 Excellent-90

**C&A SWEET WONDERMENT RUTH - SAME FAMILY AS LOT 5** 