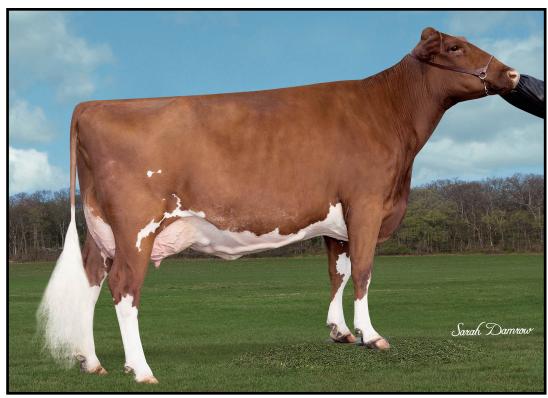

### RTB UMAH LENORE EXP ET

RTB PARTNERS 29685 County 11 Browerville, MN 320-282-5740

eseife150@gmail.com

Born: 12/08/2023 Registration Number: 68333934

1st Bred & Owned Winter Calf | World Dairy Expo 2024 5th Winter Calf | World Dairy Expo 2024 Dam VG-87 2 Year Old

A2A2

#### GE GOLD MINE PI GREEK

68315023 PTA -69M +3F -2P +42NM PTA +1.6PL +2.98SCS -0.8DPR

#### **INNISFAIL-WO MEGA LOVE SONG ET**

68312245 Excellent-93 3E 3-00 2X 326d 16310 4.0 658 3.3 535