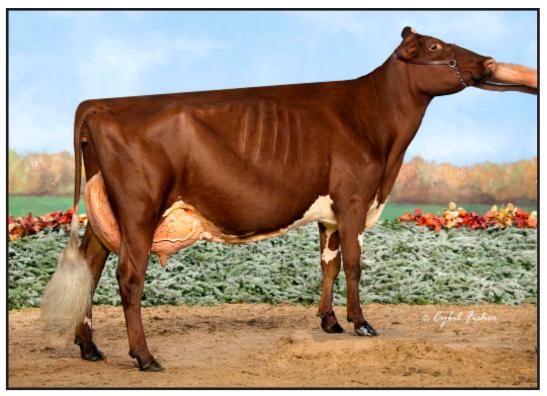

### **WOESTE REDWILLOW SNACKS-RED**

WOESTE & SEIFERT 29685 County 11 Browerville, MN 320-282-5740 eseife150@gmail.com

PROGENESIS WEBSTER-P-ET

CAN 12648638 100%RHA-NA RC PC TC TY TV TL TD

Born: 12/02/2023

Registration Number: USA145665089

**VOGUE REDEYE P-RED** 

CAN 40001147 PC TE TC TY TV TL TD

CALBRETT KINGBOY MIRANDA P-ET

EX-93-CAN

2-06 365 30018 3.9 1164 3.4 1014

3-11 345 30349 3.9 1171 3.3 999

5-05 365 32674 4.5 1477 3.0 979

Lifetime 101381 4.1 4169 3.2 3281

SYNERGY SEMINOLEWIND-RED-ET

840003241471253

VG 85 2 Year Old

**BROOKVIEW REDLIGHT-RED** 

USA 144557907 99%RHA-I TP TC TY TV TL TD

SYNERGY ALWAYS SMOKIN-RED

USA 72798978 100%RHA-NA TL TD

**SELLS AS LOT 2** 