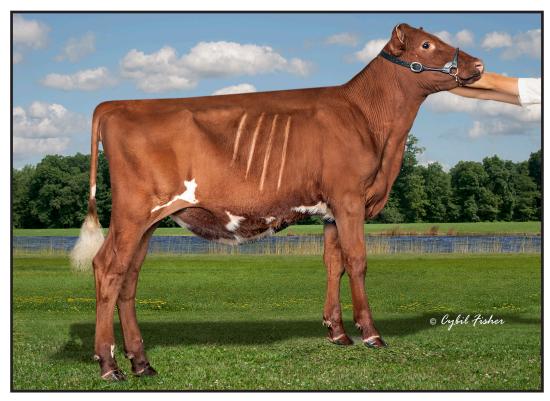

### RTB UMAH LENORE EXP ET

RTB PARTNERS 29685 County 11 Browerville, MN 320-282-5740

eseife150@gmail.com

Born: 12/08/2023 Registration Number: 68333934

1st Bred & Owned Winter Calf | World Dairy Expo 2024 5th Winter Calf | World Dairy Expo 2024 Dam VG-87 2 Year Old

A2A2

#### GE GOLD MINE PI GREEK

68315023 PTA -69M +3F -2P +42NM PTA +1.6PL +2.98SCS -0.8DPR

#### **INNISFAIL-WO MEGA LOVE SONG ET**

68312245 Excellent-93 3E 3-00 2X 326d 16310 4.0 658 3.3 535

#### **GI2 GOLD MINE MD PIRELLI**

68307830 PTA -334M -9F -9P -97NM PTA +1.7PL +3.19SCS -1.1DPR **GE GOLD MINE R GENESIS 010** 68307788

#### **KUSZMAR MEGADETH**

455752 EX93 PTA -421M -18F -12P -228NM PTA +0.3PL +3.47SCS -2.2DPR

#### INNISFAIL RU LADY 5055-EXP

462346 Excellent-93 2E

Life: 1941d 110130m 3628f 3175p

All-American 4 Year Old 2009, Res All-American 5 Year Old 2010

**SELLS AS LOT 3** 