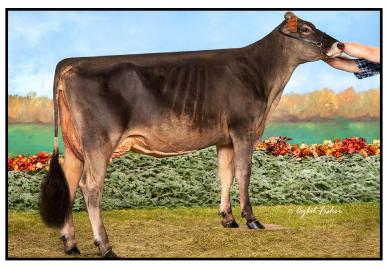

## **WOESTE D LAMBDA RECKLESS**

**WOESTE** 21171 US 71 Long Prarie, MN Born: 06/21/2024 Registration Number: 3219481050

**FARNEAR DELTA-LAMBDA-ET** 840 3125993715 100%-NA

**WOESTE DOORMAN RYA-ET** 840 3219481045 99%-I GP 83 MR MOGUL DELTA 1427-ET USA 72128216 100%-NA