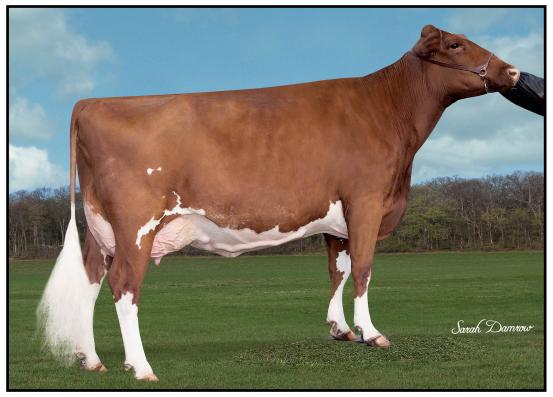

### **WOESTE REDWILLOW SNACKS-RED**

WOESTE & SEIFERT 29685 County 11 Browerville, MN 320-282-5740 eseife150@gmail.com

PROGENESIS WEBSTER-P-ET

CAN 12648638 100%RHA-NA RC PC TC TY TV TL TD

Born: 12/02/2023

Registration Number: USA145665089

**VOGUE REDEYE P-RED** 

CAN 40001147 PC TE TC TY TV TL TD

CALBRETT KINGBOY MIRANDA P-ET

EX-93-CAN

2-06 365 30018 3.9 1164 3.4 1014

3-11 345 30349 3.9 1171 3.3 999

5-05 365 32674 4.5 1477 3.0 979

Lifetime 101381 4.1 4169 3.2 3281

SYNERGY SEMINOLEWIND-RED-ET

840003241471253

VG 85 2 Year Old

**BROOKVIEW REDLIGHT-RED** 

USA 144557907 99%RHA-I TP TC TY TV TL TD

SYNERGY ALWAYS SMOKIN-RED

USA 72798978 100%RHA-NA TL TD

**SELLS AS LOT 2** 