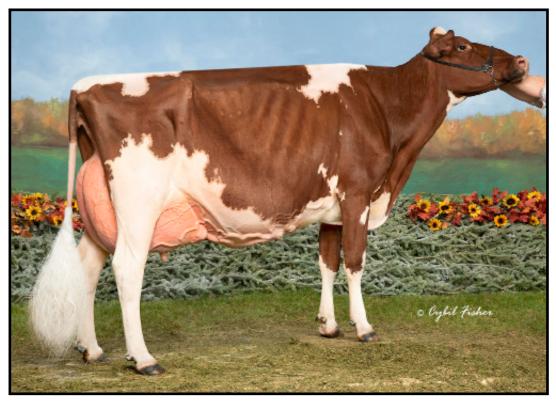

## **5 #1 REVERSE SORTED EMBRYOS**

**STARLIGHT ACRES** 

slacres.mn@gmail.com

Dam of lot 22 was Grand Champion Minnesota State Red & White Show in 2022

R&W Jr. All-American 6Y+ Cow 2022 AGE X DAYS MILK DCRM %F FAT %P PRTDCRC NON 4-05 2 305 30340 3.5 1058 3.2 976 NON 5-11 2 305 28330 3.9 1110 3.0 864 Potential 12th Generation VG or Excellent

**SIEMERS WOLF HULU 37006-ET** 3245702863

AIJA WOLFGANG TL TV TY 13494527

**SIEMERS LSTR HANAN 33317-ET** 3212996392

KING-LANE ABS ALWAYS-RED-ET **93 EEEVE 2E** 

840 3129460153 100%RHA-NA Nominated AA 2022 and 5X Junior AA Nominee

APPLES ABSOLUTE-RED-ET USA 139358472

**CURR-VALE APPLE FEVER-ET** USA 66401851 100%RHA-NA RC 12-03 93 EEVEE 4E