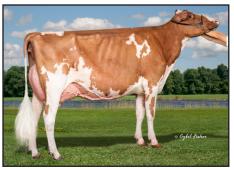

### **WOESTE REDWILLOW SNACKS-RED**

WOESTE & SEIFERT 29685 County 11 Browerville, MN 320-282-5740 eseife150@gmail.com

PROGENESIS WEBSTER-P-ET

CAN 12648638 100%RHA-NA RC PC TC TY TV TL TD

Born: 12/02/2023

Registration Number: USA145665089

**VOGUE REDEYE P-RED** 

CAN 40001147 PC TE TC TY TV TL TD

CALBRETT KINGBOY MIRANDA P-ET

EX-93-CAN

2-06 365 30018 3.9 1164 3.4 1014

3-11 345 30349 3.9 1171 3.3 999

5-05 365 32674 4.5 1477 3.0 979

Lifetime 101381 4.1 4169 3.2 3281

SYNERGY SEMINOLEWIND-RED-ET

840003241471253

VG 85 2 Year Old

**BROOKVIEW REDLIGHT-RED** 

USA 144557907 99%RHA-I TP TC TY TV TL TD

SYNERGY ALWAYS SMOKIN-RED

USA 72798978 100%RHA-NA TL TD

**SELLS AS LOT 2** 