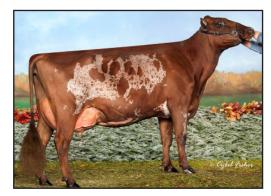

GOOD-VUE DEMPSEY GIZEL - DAM OF LOT 19

GOOD-VUE BURDETTE GENEVA - SISTER OF LOT 19

GOOD-VUE POKER GINNY EX - GRANDDAM OF LOT 19

## **DECEMBER BORN AYRSHIRE WINTER CALF**

**GOOD-VUE AYRSHIRES** 218-688-1839 matthew.hanson4621@gmail.com Granddam - Good-Vue Poker Ginny EX

2ND SR 3-YEAR-OLD - 2013 CENTRAL NATIONAL JR
RES SR 3-YEAR-OLD (TIE) - 2013 JR ALL-AMERICAN

Maternal Sister to Gizel - Good-Vue Burdette Geneva EX
Reserve Jr. Champion MN State Fair 2014

NOM JR 3-YEAR-OLD - 2016 JR ALL-AMERICAN

Good-Vue Burdette Gypsy EX, Good-Vue Dreamer Gotcha EX

MAPLE-DELL BURDETTE DEMPSEY-ET

### PALMYRA LOCHINVAR REYNOLDS

LIBBY'S LOCHINVAR 100543021

3205149285

PALMYRA BERKELY P RUTH 72394521

#### **GOOD-VUE DEMPSEY GIZEL EX 90**

M65302787

HM All-American Yearling in Milk 2017 3rd Place Yearling in Milk 2017 International Ir Show

**GOOD-VUE POKER GINNY** 764073

DJL PUREPRIDE A ANGIE-RED-ET - DAM OF LOT 20