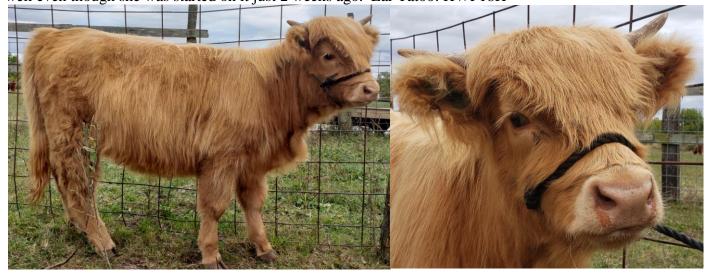

### Yearling Heifer – Rhea of HWF – DOB 9/23/2019 – ACHA # 60156

Rhea of HWF is a cute red heifer sired by Skye High Capone (D) (2015 NWSS Res. Grand Champion yearling bull) with her dam, Ricochet's Ceadghin of HWF, the first Highland born on HideAway Farm. Her dam Ceadghin is on track to be an Impact dam with her next birth and her dam is the HWF herd boss Alysa is already an Impact dam and on track to be an Elite Impact dam. Rhea displays her dam's personality of being friendly and ready to take some range cubes from your hand while getting brushed. Rhea is taking to the halter well even though she was started on it just 2 weeks ago. Ear Tatoo: HWF18H