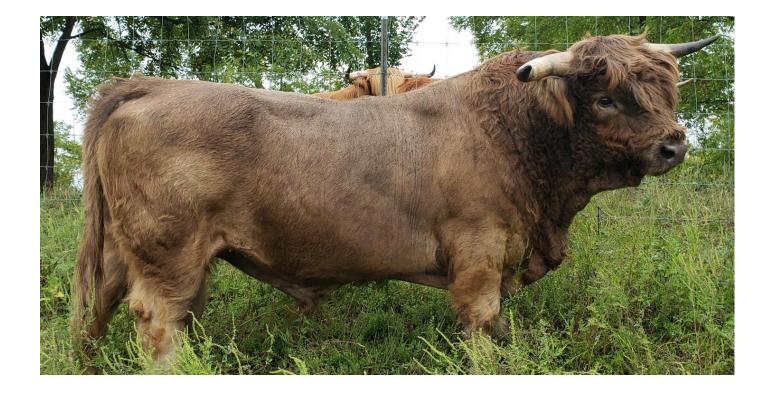

Cattle Auction Lot # 322

### Yearling Heifer – Rhea of HWF – DOB 9/23/2019 – ACHA # 60156

Rhea of HWF is a cute red heifer sired by Skye High Capone (D) (2015 NWSS Res. Grand Champion yearling bull) with her dam, Ricochet's Ceadghin of HWF, the first Highland born on HideAway Farm. Her dam Ceadghin is on track to be an Impact dam with her next birth and her dam is the HWF herd boss Alysa is already an Impact dam and on track to be an Elite Impact dam. Rhea displays her dam's personality of being friendly and ready to take some range cubes from your hand while getting brushed. Rhea is taking to the halter well even though she was started on it just 2 weeks ago. Ear Tatoo: HWF18H



#### See Reverse for Dam & Sire





# Rhea's Dam - Ceadghin of HWF

# Rikki's Sire – Skye High Capone