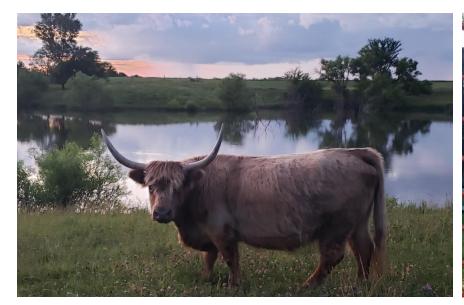

### Yearling Heifer – Rhea of HWF – DOB 9/23/2019 – ACHA # 60156

Rhea of HWF is a cute red heifer sired by Skye High Capone (D) (2015 NWSS Res. Grand Champion yearling bull) with her dam, Ricochet's Ceadghin of HWF, the first Highland born on HideAway Farm. Her dam Ceadghin is on track to be an Impact dam with her next birth and her dam is the HWF herd boss Alysa is already an Impact dam and on track to be an Elite Impact dam. Rhea displays her dam's personality of being friendly and ready to take some range cubes from your hand while getting brushed. Rhea is taking to the halter well even though she was started on it just 2 weeks ago. Ear Tatoo: HWF18H