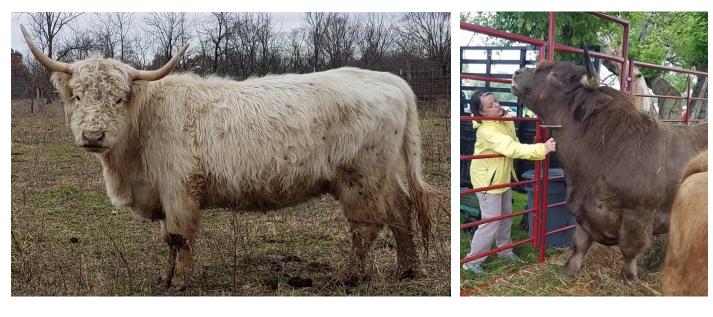

## Rikki's Sire – Skye High Capone

HideAway Highland Farm LLC. - Terry & Kay Clemans P.O. Box 343 Medinah, IL 60157 Phone 630-924-8540 - M 630-460-3374 Terry - M 630-460-3375 Kay www.HideAwayFarm.net