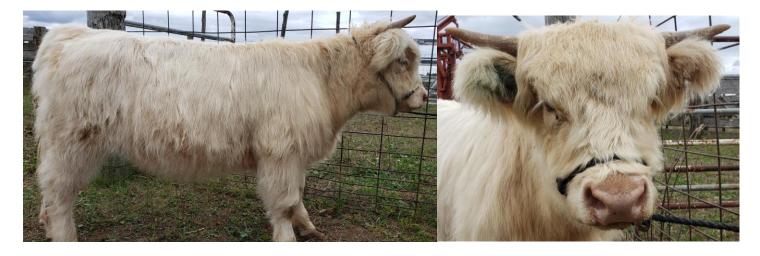

## Yearling Heifer – Rikki of HWF – DOB 5/20/2019 – ACHA # 60154

<u>Rikki of HWF</u> is a pretty white heifer with a sweet disposition ready to be shown and put to work in your breeding pasture next year bringing a great mix of championship genetics into any fold. Her sire is <u>Skye High Capone (D)</u> (2015 NWSS Res. Grand Champion yearling bull) and her dam is <u>Silver</u> <u>Belle of HWF</u>. Rikki is range cube friendly from your hand and likes the brush. Rhea is taking to the halter well even though she was started on it just 2 weeks ago. Ear Tatoo: HWF18H

See Reverse for Dam & Sire

HideAway Highland Farm LLC. - Terry & Kay Clemans P.O. Box 343 Medinah, IL 60157 Phone 630-924-8540 - M 630-460-3374 Terry - M 630-460-3375 Kay www.HideAwayFarm.net

Rikki's Dam - Silver Belle of HWF