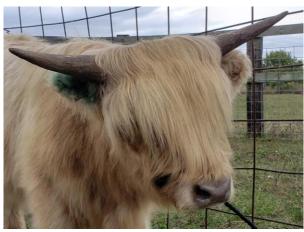

## Outstanding Yearling Prospect Bull – Roy aka Royal of HWF - DOB 5/1/2019

Roy (officially Royal of HWF with ACHA registration in process) is a silver dun prospect bull sired by Skye High Capone (D) (2015 NWSS Res. Grand Champion yearling bull) and the dam of Celeste of HWF. Celeste carries the carefully selected genetics of FinleyFalls Liam (D) and LSR Moonbeam. The traits of level top line, great legs and feet, with a deep blocky body are shown in Royal's confirmation. His calm demeanor is ready to move into your pasture and bring with him a genetic history rich in winning local, state and national shows, as well as providing outstanding breeding and beef stock associated with these bloodlines. Royal loves range cubes from your hand and getting brushed. He is taking to the halter well even though he was started on it just 2 weeks ago. Ear Tatoo: HWF16H -- ACHA Registration will be completed by auction time.