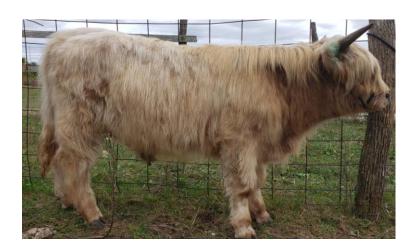

## Outstanding Yearling Prospect Bull – Roy aka Royal of HWF - DOB 5/1/2019

Roy (officially Royal of HWF with ACHA registration in process) is a silver dun prospect bull sired by Skye High Capone (D) (2015 NWSS Res. Grand Champion yearling bull) and the dam of Celeste of HWF. Celeste carries the carefully selected genetics of FinleyFalls Liam (D) and LSR Moonbeam. The traits of level top line, great legs and feet, with a deep blocky body are shown in Royal's confirmation. His calm demeanor is ready to move into your pasture and bring with him a genetic history rich in winning local, state and national shows, as well as providing outstanding breeding and beef stock associated with these bloodlines. Royal loves range cubes from your hand and getting brushed. He is taking to the halter well even though he was started on it just 2 weeks ago. Ear Tatoo: HWF16H -- ACHA Registration will be completed by auction time.