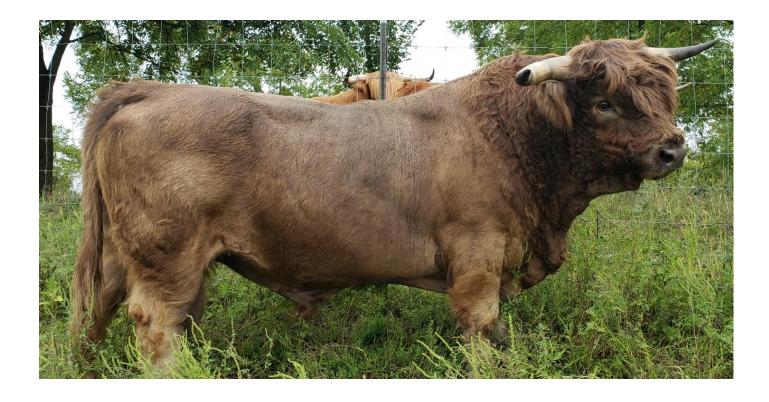

rling bull) and the dam of Celeste of HWF. Celeste carries the carefully selected genetics of FinleyFalls Liam (D) and LSR Moonbeam. The traits of level top line, great legs and feet, with a deep blocky body are shown in Royal's confirmation. His calm demeanor is ready to move into your pasture and bring with him a genetic history rich in winning local, state and national shows, as well as providing outstanding breeding and beef stock associated with these bloodlines. Royal loves range cubes from your hand and getting brushed. He is taking to the halter well even though he was started on it just 2 weeks ago. Ear Tatoo: HWF16H -- ACHA Registration will be completed by auction time.





See Reverse for Dam & Sire





## Royal's Dam – Celeste of HWF

## Royal's Sire – Skye High Capone