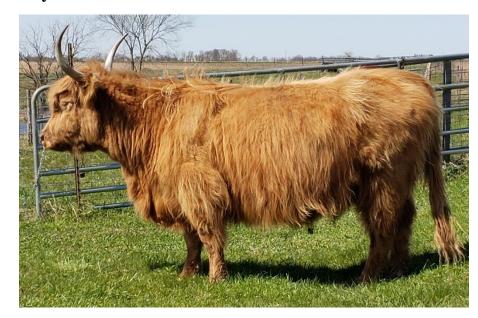

## Outstanding Yearling Prospect Bull – Roy aka Royal of HWF - DOB 5/1/2019

Roy (officially Royal of HWF with ACHA registration in process) is a silver dun prospect bull sired by Skye High Capone (D) (2015 NWSS Res. Grand Champion yearling bull) and the dam of Celeste of HWF. Celeste carries the carefully selected genetics of FinleyFalls Liam (D) and LSR Moonbeam. The traits of level top line, great legs and feet, with a deep blocky body are shown in Royal's confirmation. His calm demeanor is ready to move into your pasture and bring with him a genetic history rich in winning local, state and national shows, as well as providing outstanding breeding and beef stock associated with these bloodlines. Royal loves range cubes from your hand and getting brushed. He is taking to the halter well even though he was started on it just 2 weeks ago. Ear Tatoo: HWF16H -- ACHA Registration will be completed by auction time.