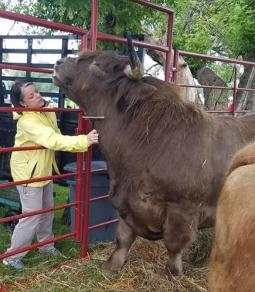

earling bull) and the dam of Celeste of HWF. Celeste carries the carefully selected genetics of FinleyFalls Liam (D) and LSR Moonbeam. The traits of level top line, great legs and feet, with a deep blocky body are shown in Royal's confirmation. His calm demeanor is ready to move into your pasture and bring with him a genetic history rich in winning local, state and national shows, as well as providing outstanding breeding and beef stock associated with these bloodlines. Royal loves range cubes from your hand and getting brushed. He is taking to the halter well even though he was started on it just 2 weeks ago. Ear Tatoo: HWF16H -- ACHA Registration will be completed by auction time.





See Reverse for Dam & Sire





## Royal's Dam – Celeste of HWF

## Royal's Sire – Skye High Capone