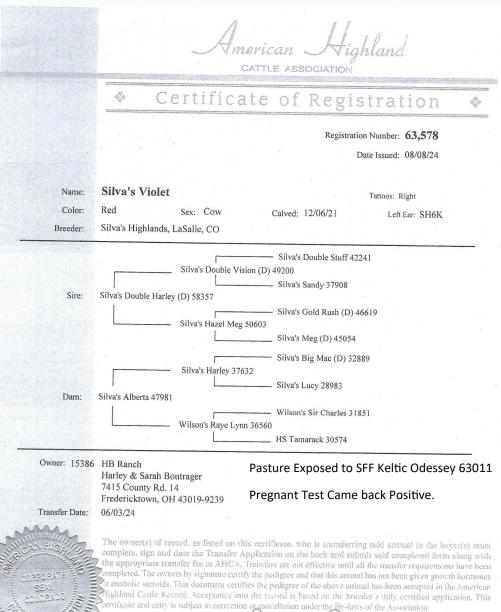

| Owner : Harley & Sarah Bor                    | ntrager                                         |
|                            | 7415 CR 14                                    | 5                                               |
|                            | Fredericktown, OH                             | 43019                                           |
|                            |                                               |                                                 |
|                            |                                               |                                                 |
|                            |                                               |                                                 |

| LOT# | 14 |
|------|----|
|------|----|



For the Association:

Historic City Mall • 22 S. 4th Ave., Ste. 201 • Brighton, CO 80601-2042 (303) 659-2399 info@highlandcattleusa.org www.highlandcattleusa.org

|                    | American Highland<br>CATTLE ASSOCIATION