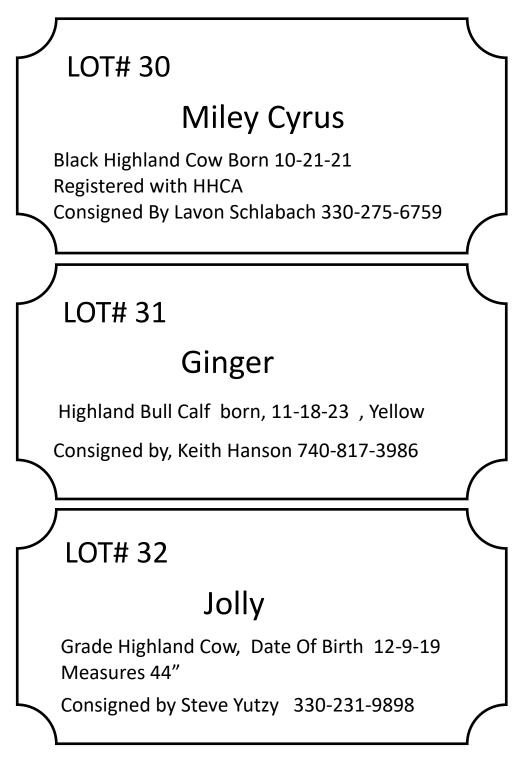

ew Maverick (PV,D) 61928 Misty Morn's Lightning (D) 3 Misty Morn Princess 11 (D) 50837 Misty Morn's Princess 28187 | 4                                     |
| Dam:                        | Black Watch Darren (D) 4378<br>Hyde Park Winchester (D) 52281<br>Hyde Park Moss 46209<br>PU Lexie Winchester 57019<br>DU Chris 46250<br>DU Chris 46250<br>DU Kelly 37034                                   | 81                                    |
| er: 10943                   | Valley View Farm Bred to: (Open)<br>Marjorie Kunze<br>71914 Mt. Pleasant Pike<br>Martins Ferry, OH 43935                                                                                                   |                                       |

and Shat Acres Clyde the Sire 'Reg. pending

Consigned by Marjorie Kunze

740-359-4066







### Next Highland Sale Date April 25th 2025 Follow us on facebook for Updates

#### Email us Your Feedback

Itlaruelivestock@sle.email

- Are you satisfied with our advertising
- How was your on-line bidding experience
- Were you satisfied with the sale facilities
- Should we have 2 sales per year
- Were you satisfied with the satisfaction you received as a consignor
- Thank you for and feedback

Notes:



LARUE LIVESTOCK AUCTION 7435 C.R.179 Fredericktown, OH 43019