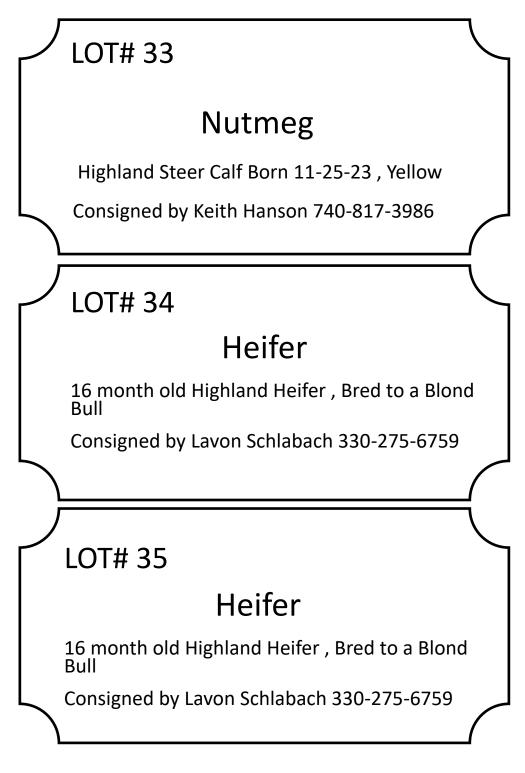

Maverick (PV,D) 61928 Misty Morn's Lightning (D) 3 Misty Morn Princess 11 (D) 50837 Misty Morn's Princess 28187 | 4                                     |
| Dam:                        | Black Watch Darren (D) 4378<br>Hyde Park Winchester (D) 52281<br>Hyde Park Moss 46209<br>PU Lexie Winchester 57019<br>DU Chris 46250<br>DU Chris 46250<br>DU Kelly 37034                                   | 81                                    |
| er: 10943                   | Valley View Farm Bred to: (Open)<br>Marjorie Kunze<br>71914 Mt. Pleasant Pike<br>Martins Ferry, OH 43935                                                                                                   |                                       |

and Shat Acres Clyde the Sire 'Reg. pending

Consigned by Marjorie Kunze

740-359-4066







### Next Highland Sale Date April 25th 2025 Follow us on facebook for Updates

#### Email us Your Feedback

Itlaruelivestock@sle.email

- Are you satisfied with our advertising
- How was your on-line bidding experience
- Were you satisfied with the sale facilities
- Should we have 2 sales per year
- Were you satisfied with the satisfaction you received as a consignor
- Thank you for and feedback

Notes:



LARUE LIVESTOCK AUCTION 7435 C.R.179 Fredericktown, OH 43019