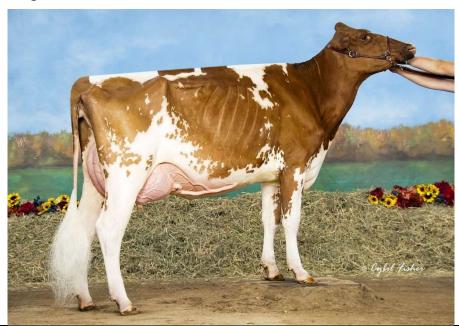

37 Bred 3-15 to SEXED HULU

| 37 | Dam of lot:                                                            |
|----|------------------------------------------------------------------------|
| 37 | Reidel-Ridge Dback Amore-Red Ex90                                      |
|    |                                                                        |
|    |                                                                        |
|    |                                                                        |
|    |                                                                        |
|    |                                                                        |
|    |                                                                        |
|    |                                                                        |
|    |                                                                        |
|    | o Cyfel Fisher                                                         |
|    |                                                                        |
|    |                                                                        |
| 38 | OUT                                                                    |
| 39 | Fresh 9/2; due 8/17/24 to SEXED CHIEF                                  |
| 40 | OUT                                                                    |
| 41 | OUT                                                                    |
| 44 | Bred 3/26 to RASTA                                                     |
| 48 | Bred to SEXED RAMPAGE                                                  |
| 56 | SELLING: C-C Victorious Almond                                         |
|    | DOB: 12/22/23 840003248483800                                          |
| 57 | (Dam listed as lot in catalog)                                         |
| 57 | Bred to SEXED VICTORIOUS                                               |
| 58 | Lynn: 920-420-1524<br>Scored VG85 at 2-00                              |
| 30 | 1-11 242D 16850M 4.9 832F 3.9 652P                                     |
| 60 | OUT                                                                    |
| 61 | OUT                                                                    |
| 64 | DOB: 12-7-22                                                           |
|    | Dam was Nominated All Canadian Sr 2-Year-Old 2018                      |
| 65 | DOB: 6/25/23                                                           |
|    | Dam's Record: 2-08 256D 14,399M 4.2 605F 3.3 482P                      |
|    | Maternal sisters to Dam:                                               |
|    | Glenmar-Dale G Peanut Butter VG88                                      |
|    | Honorable Mention All American Fall Yearling 2021                      |
|    | Nom. All American Fall Calf 2020                                       |
| 67 | Glenmar-Dale Burdette Popsicle EX90                                    |
| 67 | Entered in Midwest Ayrshire Spring Show  Due party October to BICOCHET |
| 68 | Due early October to RICOCHET                                          |